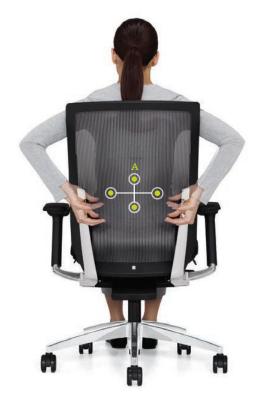

### In sync with you

Lumbar Support Adjustment

**A** Asymmetrical adjustment to 4 positions

2.50"/64mm