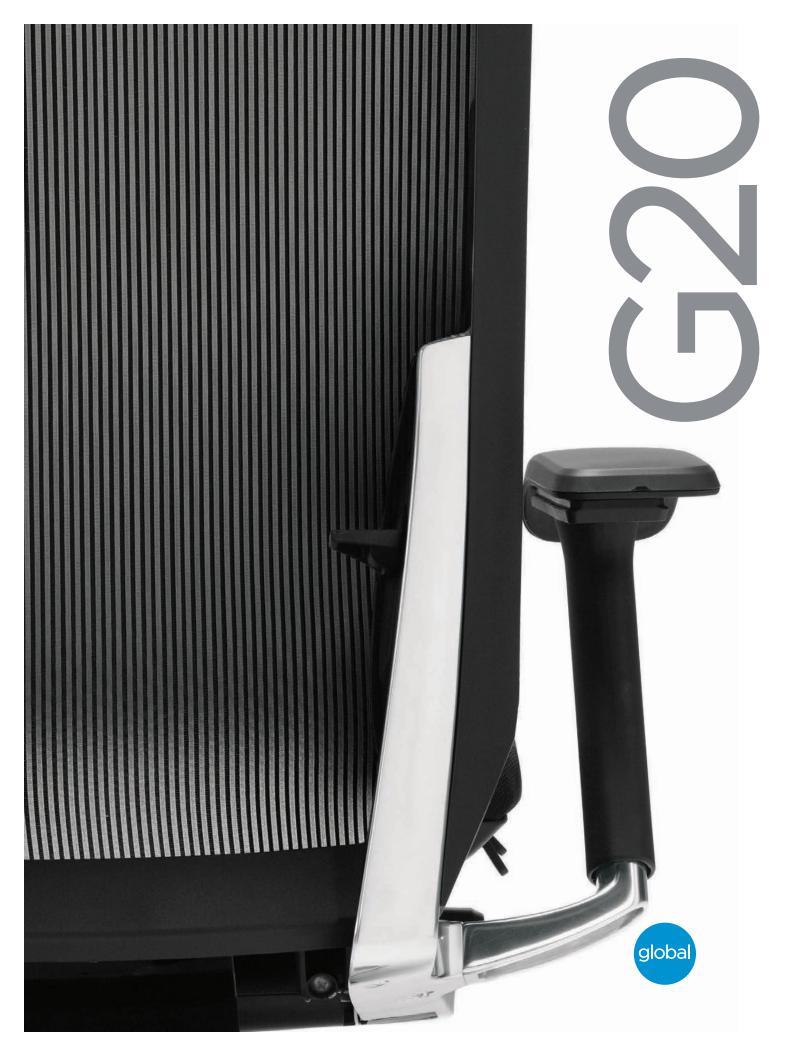

Cover: Seating shown in Black mesh with seat in Maharam Manner, Magic.

Above: Seating shown in Black mesh with seat in Maharam Manner, Magic.