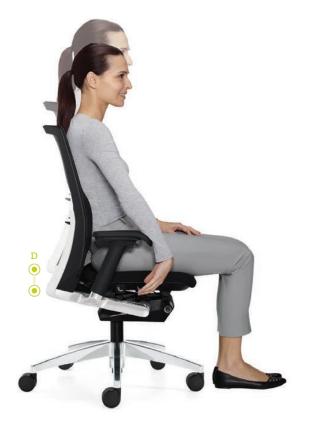

# Support, posture, performance

Seat Height Adjustment

D Seat height

17-21"/432-533mm

## Fixed for comfort

Whether you lean back to swipe a tablet, or move forward to review project details, each task requires a different posture. A four-position synchro-tilter control makes seat and tilt adjustments simple, with control levers at fingertip level. G20's unique lumbar tension system adjusts to pressure and body shape ensuring comfortable back support.