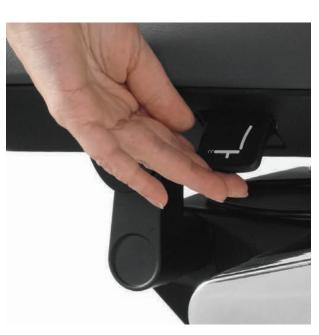

Fingertip seat height and back tilt adjustment levers.

Seat depth adjustment with one pull of the left side lever.