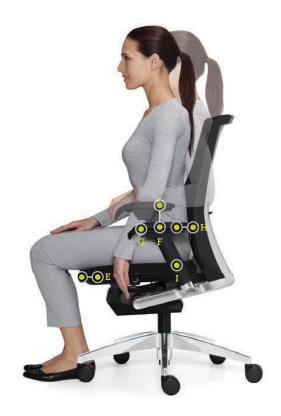

### In sync with you

Lumbar Support Adjustment

**A** Asymmetrical adjustment to 4 positions

2.50"/64mm

### Synchro-Tilt and Tension Control

- **B** Synchro-tilt with four-position lock 25° tilt and infinite free float
- C Tension control rotate the seat side handwheel clockwise to increase or counterclockwise to decrease tension

### Seat Depth and Arm Movements

| E | Seat depth | 4 positions | 2.00"/50mm  |
|---|------------|-------------|-------------|
| F | Arm height | 8 positions | 2.75" /70mm |
| G | Arm angle  | 3 positions | 30° range   |
| Н | Arm depth  | 6 positions | 2.00"/50mm  |
| Ι | Arm width  | 5 positions | 1.00"/25mm  |
|   |            |             |             |