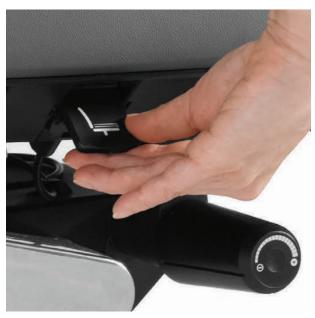

Fingertip seat height and back tilt adjustment levers.

Seat depth adjustment with one pull of the left side lever.