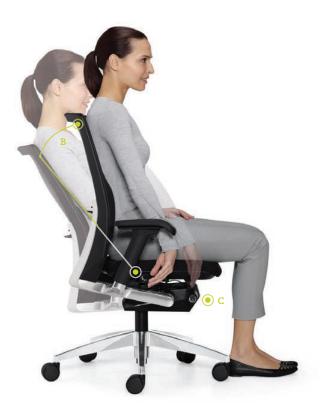

### Synchro-Tilt and Tension Control

- **B** Synchro-tilt with four-position lock 25° tilt and infinite free float
- C Tension control rotate the seat side handwheel clockwise to increase or counterclockwise to decrease tension

# Support, posture, performance

Seat Height Adjustment

D Seat height

17-21"/432-533mm