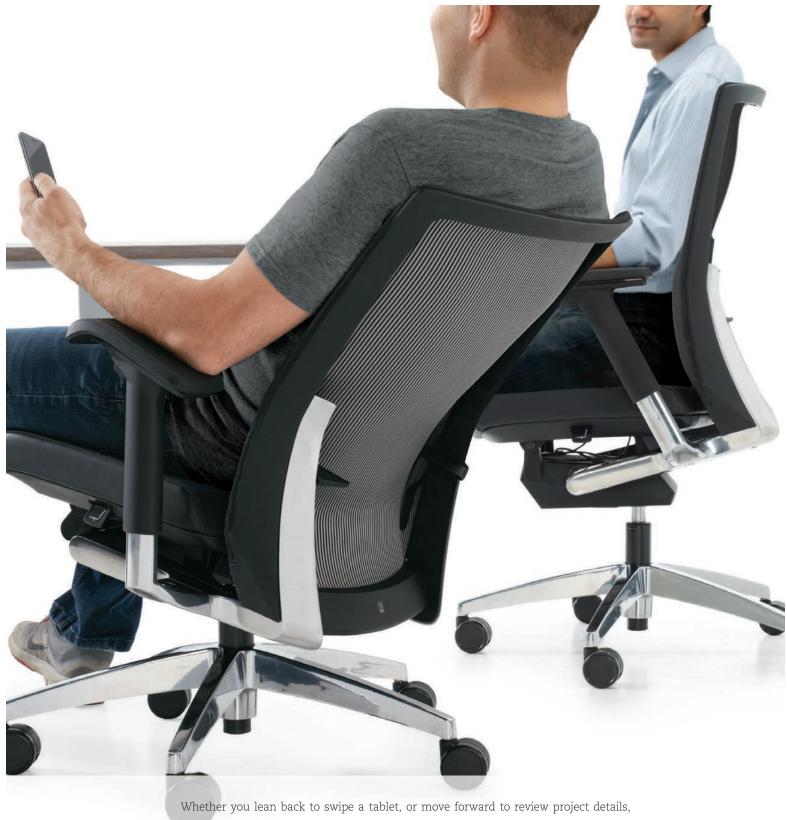

## Fixed for comfort

Whether you lean back to swipe a tablet, or move forward to review project details, each task requires a different posture. A four-position synchro-tilter control makes seat and tilt adjustments simple, with control levers at fingertip level. G20's unique lumbar tension system adjusts to pressure and body shape ensuring comfortable back support.