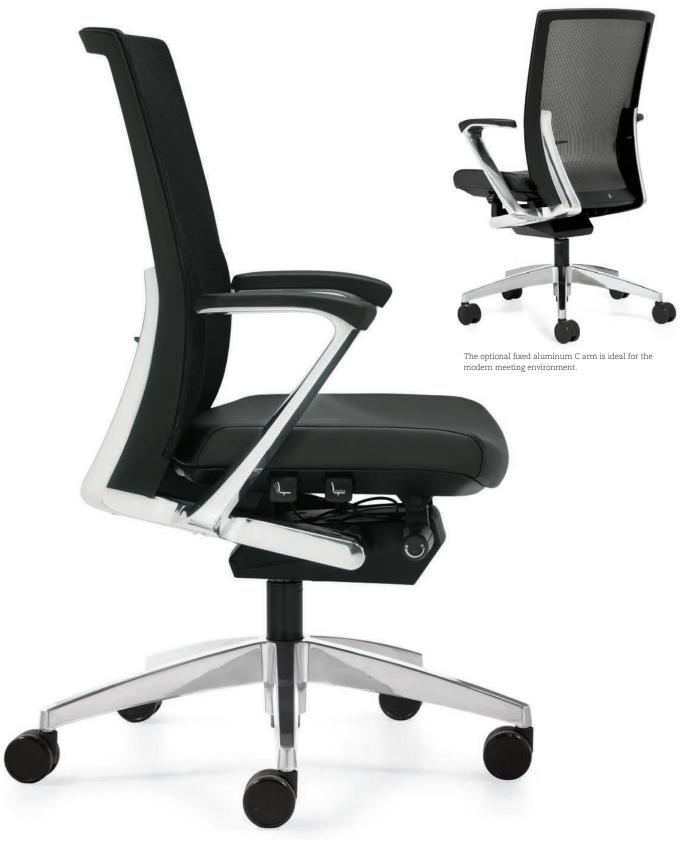

Cover: Seating shown in Black mesh with seat in Maharam Manner, Magic.

Above: Seating shown in Black mesh with seat in Maharam Manner, Magic.