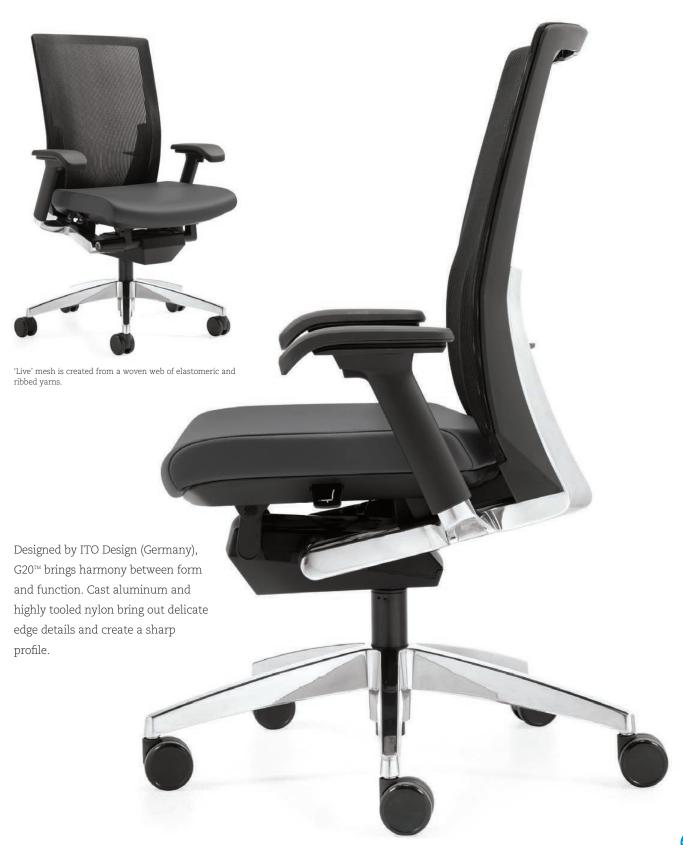

Cover: Seating shown in Black mesh with seat in Maharam Manner, Magic.

Above: Seating shown in Black mesh with seat in Maharam Manner, Magic.