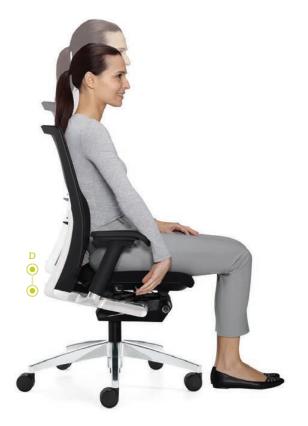

## Fixed for comfort

Whether you lean back to swipe a tablet, or move forward to review project details, each task requires a different posture. A four-position synchro-tilter control makes seat and tilt adjustments simple, with control levers at fingertip level. G20's unique lumbar tension system adjusts to pressure and body shape ensuring comfortable back support.

## In sync with you

Lumbar Support Adjustment

**A** Asymmetrical adjustment to 4 positions

2.50"/64mm

## Synchro-Tilt and Tension Control

- **B** Synchro-tilt with four-position lock 25° tilt and infinite free float
- C Tension control rotate the seat side handwheel clockwise to increase or counterclockwise to decrease tension