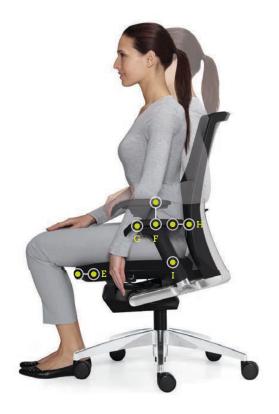

## Seat Depth and Arm Movements

| Ε | Seat depth | 4 positions | 2.00"/50mm  |
|---|------------|-------------|-------------|
| F | Arm height | 8 positions | 2.75" /70mm |
| 3 | Arm angle  | 3 positions | 30° range   |
| I | Arm depth  | 6 positions | 2.00"/50mm  |
| Ι | Arm width  | 5 positions | 1.00"/25mm  |
|   |            |             |             |

#### Seat Height Adjustment

D Seat height

17-21"/432-533mm

Fingertip seat height and back tilt adjustment levers.

Seat depth adjustment with one pull of the left side lever.