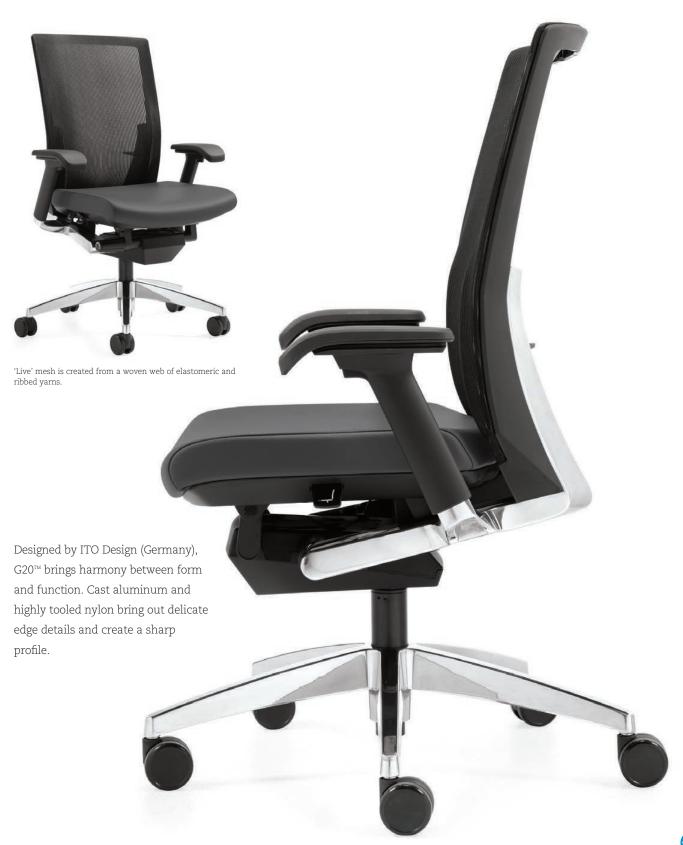

## Fixed for comfort

Whether you lean back to swipe a tablet, or move forward to review project details, each task requires a different posture. A four-position synchro-tilter control makes seat and tilt adjustments simple, with control levers at fingertip level. G20's unique lumbar tension system adjusts to pressure and body shape ensuring comfortable back support.

## In sync with you

Lumbar Support Adjustment

**A** Asymmetrical adjustment to 4 positions

2.50"/64mm

## Synchro-Tilt and Tension Control

- **B** Synchro-tilt with four-position lock 25° tilt and infinite free float
- C Tension control rotate the seat side handwheel clockwise to increase or counterclockwise to decrease tension

Fingertip seat height and back tilt adjustment levers.

Seat depth adjustment with one pull of the left side lever.

#### Seat Height Adjustment

D Seat height

17-21"/432-533mm

## Seat Depth and Arm Movements

| Ε | Seat depth | 4 positions | 2.00"/50mm  |
|---|------------|-------------|-------------|
| F | Arm height | 8 positions | 2.75" /70mm |
| 3 | Arm angle  | 3 positions | 30° range   |
| I | Arm depth  | 6 positions | 2.00"/50mm  |
| Ι | Arm width  | 5 positions | 1.00"/25mm  |
|   |            |             |             |