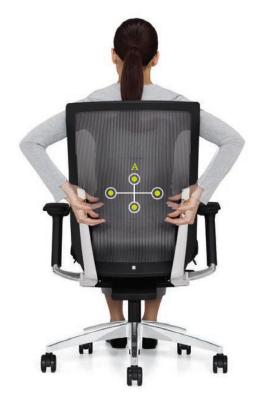

## In sync with you

Lumbar Support Adjustment

**A** Asymmetrical adjustment to 4 positions

2.50"/64mm