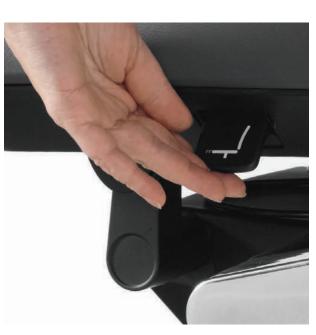

Fingertip seat height and back tilt adjustment levers.

Seat depth adjustment with one pull of the left side lever.

#### Seat Height Adjustment

D Seat height

17-21"/432-533mm