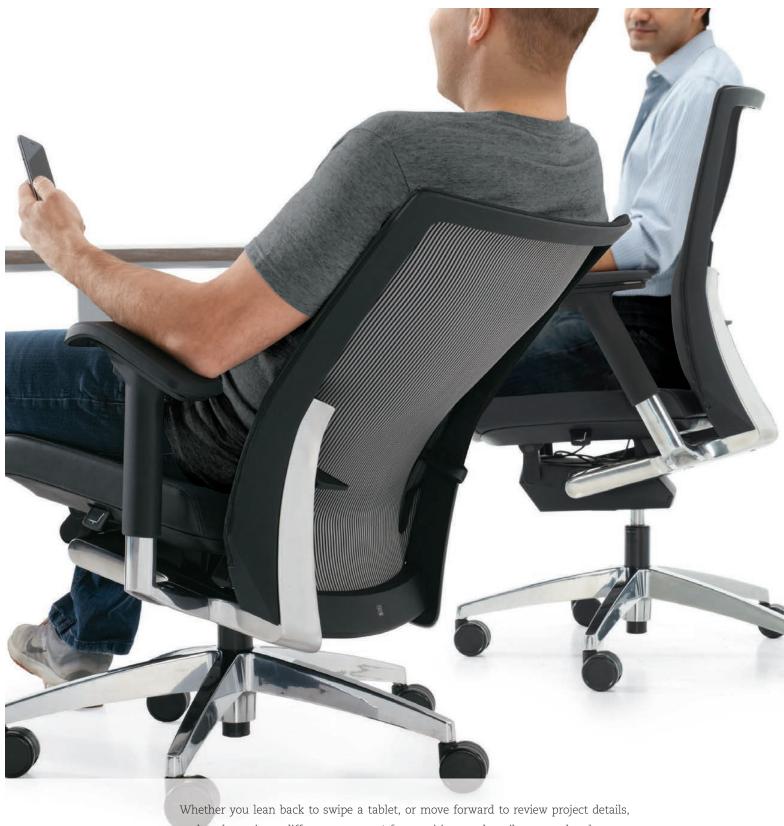

## Fixed for comfort

Whether you lean back to swipe a tablet, or move forward to review project details, each task requires a different posture. A four-position synchro-tilter control makes seat and tilt adjustments simple, with control levers at fingertip level. G20's unique lumbar tension system adjusts to pressure and body shape ensuring comfortable back support.