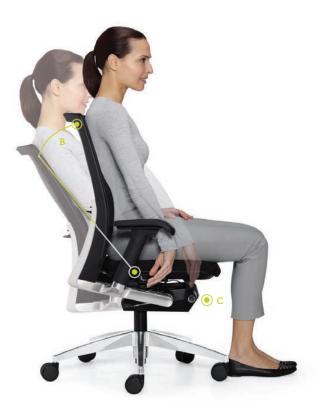

## Synchro-Tilt and Tension Control

- **B** Synchro-tilt with four-position lock 25° tilt and infinite free float
- C Tension control rotate the seat side handwheel clockwise to increase or counterclockwise to decrease tension

Fingertip seat height and back tilt adjustment levers.

Seat depth adjustment with one pull of the left side lever.