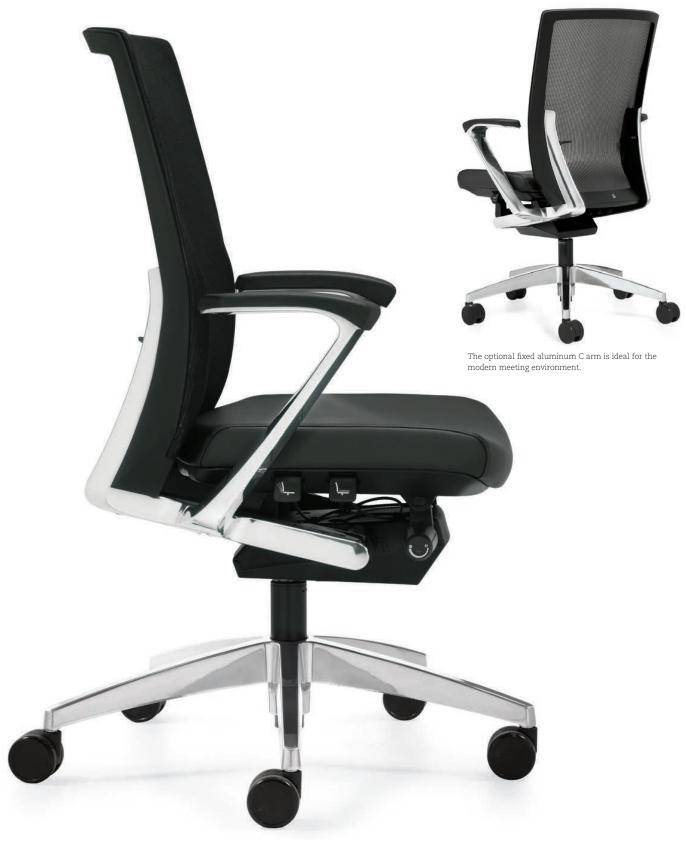

## Synchro-Tilt and Tension Control

- **B** Synchro-tilt with four-position lock 25° tilt and infinite free float
- C Tension control rotate the seat side handwheel clockwise to increase or counterclockwise to decrease tension

## Seat Depth and Arm Movements

| Ε | Seat depth | 4 positions | 2.00"/50mm  |
|---|------------|-------------|-------------|
| F | Arm height | 8 positions | 2.75" /70mm |
| 3 | Arm angle  | 3 positions | 30° range   |
| I | Arm depth  | 6 positions | 2.00"/50mm  |
| Ι | Arm width  | 5 positions | 1.00"/25mm  |
|   |            |             |             |