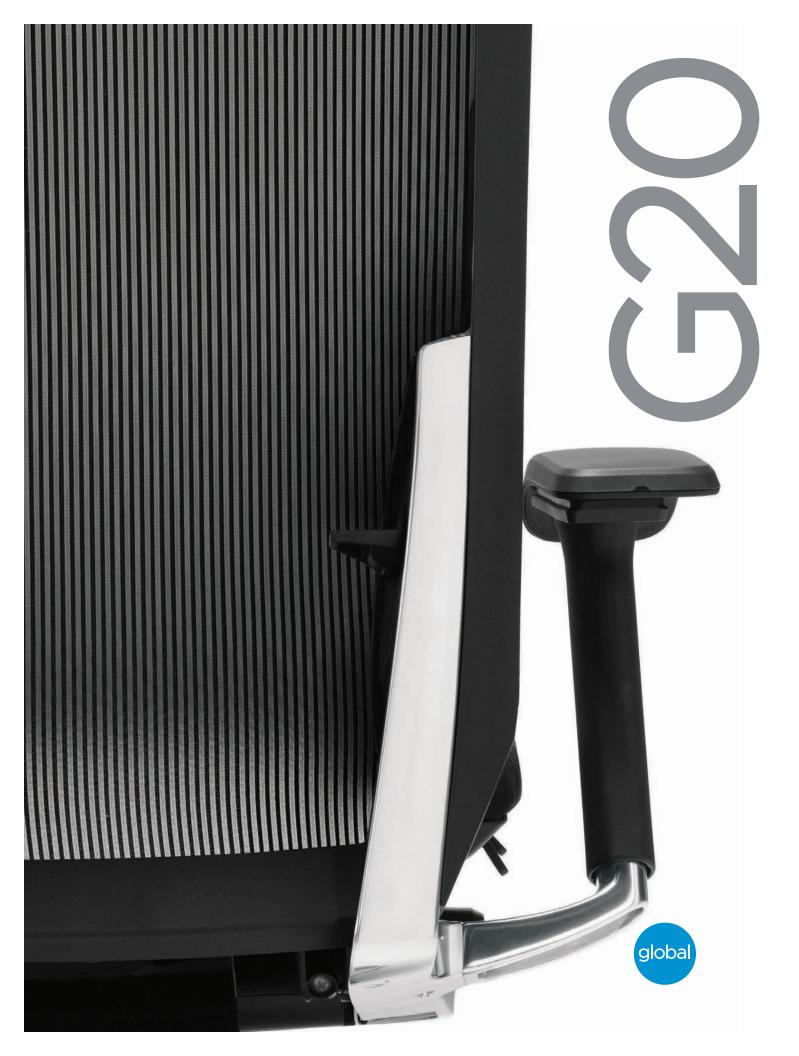

## G20 - Technically superb

# G20 seating

Cover: Seating shown in Black mesh with seat in Maharam Manner, Magic.

Above: Seating shown in Black mesh with seat in Maharam Manner, Magic.