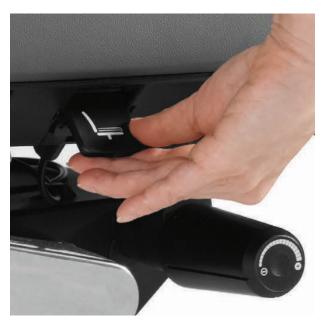

## Synchro-Tilt and Tension Control

- **B** Synchro-tilt with four-position lock 25° tilt and infinite free float
- C Tension control rotate the seat side handwheel clockwise to increase or counterclockwise to decrease tension