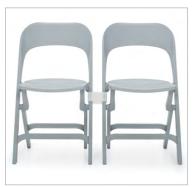

# Expand the audience, indoors and out

 $\operatorname{Flap}^{\operatorname{m}}$  is a lightweight, durable folding chair that can expand the audience quickly for large gatherings or support more people in small spaces. For use indoors or out, the sleek, comfortable, all technopolymer design makes  $\operatorname{Flap}$  a versatile favorite for offices, schools, event venues and patient rooms.