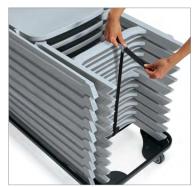

# Store and stack in tight spaces

With its slim folding design, Flap measures just 2.5" and stores most anywhere. Stack chairs up to 24 high on a dolly or use the wall hook to hang up to two chairs for easy access on a wall or inside a closet or wardrobe. Flap Dolly and Wall Hook ordered separately.