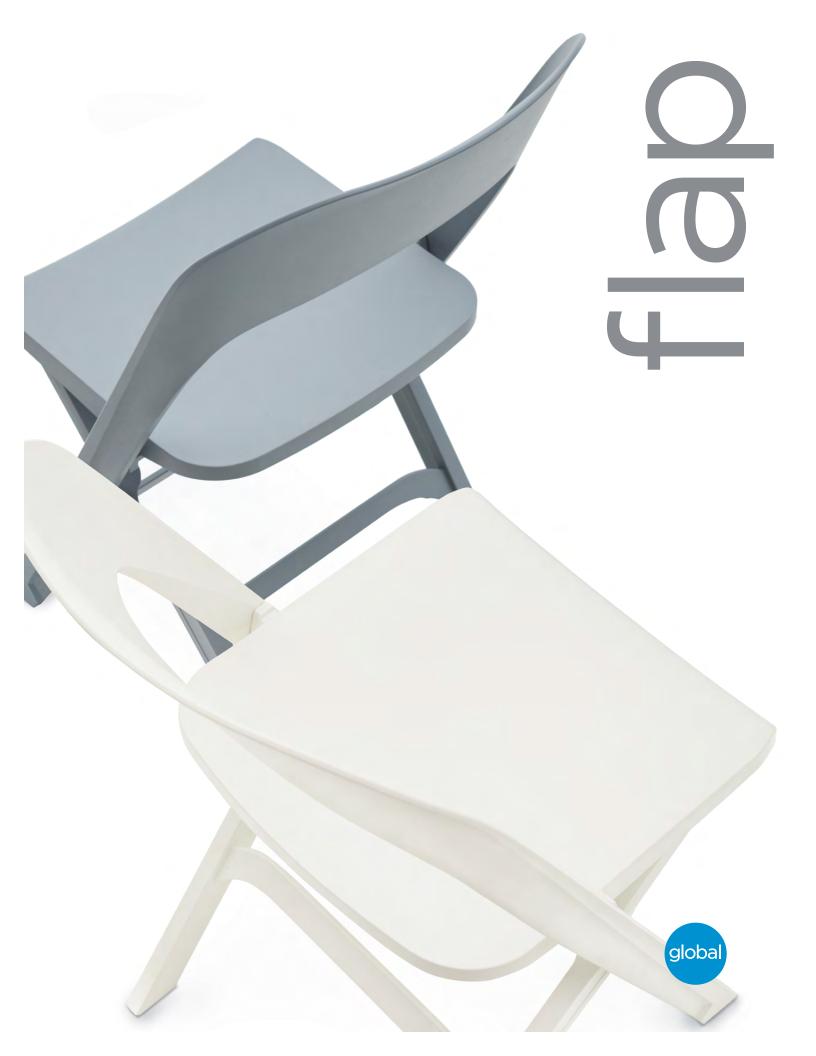

# Expand the audience, indoors and out

 $\operatorname{Flap}^{\operatorname{m}}$  is a lightweight, durable folding chair that can expand the audience quickly for large gatherings or support more people in small spaces. For use indoors or out, the sleek, comfortable, all technopolymer design makes  $\operatorname{Flap}$  a versatile favorite for offices, schools, event venues and patient rooms.

Please visit globalfurnituregroup.com for additional product information including environmental certifications. Cover: Shown in Alloy and Milk.

Global Furniture Group 17 West Stow Road P.O. Box 562 Marlton New Jersey U.S.A. 08053 Tel (856) 596-3390 (800) 220-1900