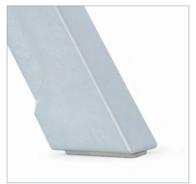

## **Features**

Optional ganging bracket can be attached above or below the seat

Non-marking clear glides are suitable for outdoor environments, carpet and hard surface flooring

Tether strap for stacking on dolly