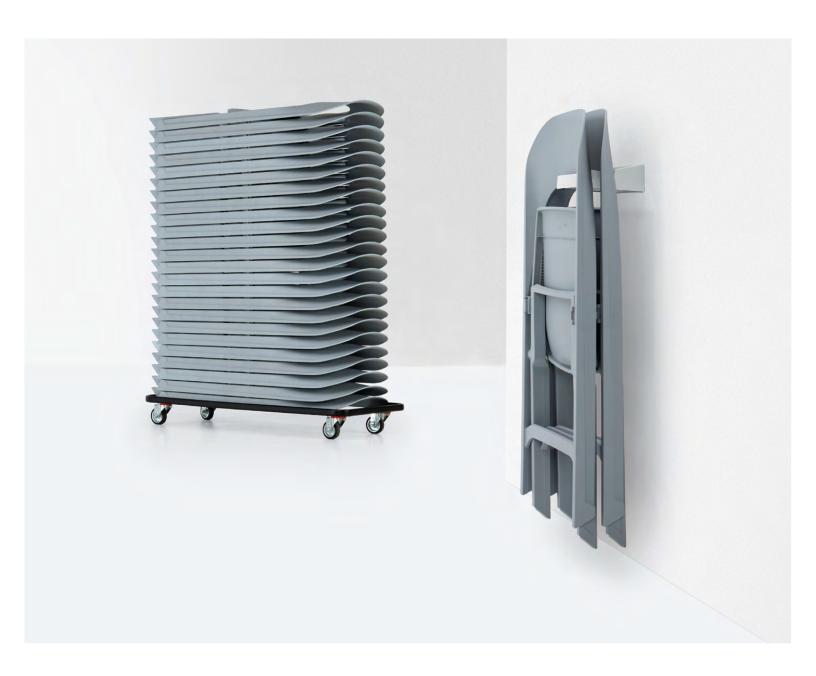

# Store and stack in tight spaces

With its slim folding design, Flap measures just 2.5" and stores most anywhere. Stack chairs up to 24 high on a dolly or use the wall hook to hang up to two chairs for easy access on a wall or inside a closet or wardrobe. Flap Dolly and Wall Hook ordered separately.