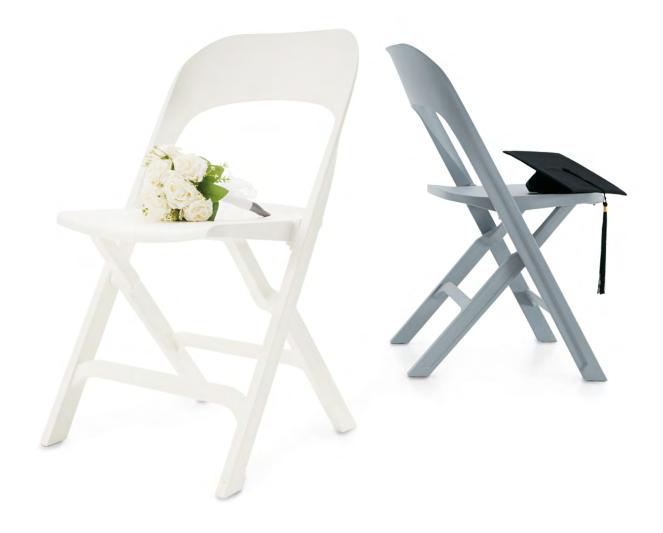

# Expand the audience, indoors and out

 $\operatorname{Flap}^{\operatorname{m}}$  is a lightweight, durable folding chair that can expand the audience quickly for large gatherings or support more people in small spaces. For use indoors or out, the sleek, comfortable, all technopolymer design makes  $\operatorname{Flap}$  a versatile favorite for offices, schools, event venues and patient rooms.