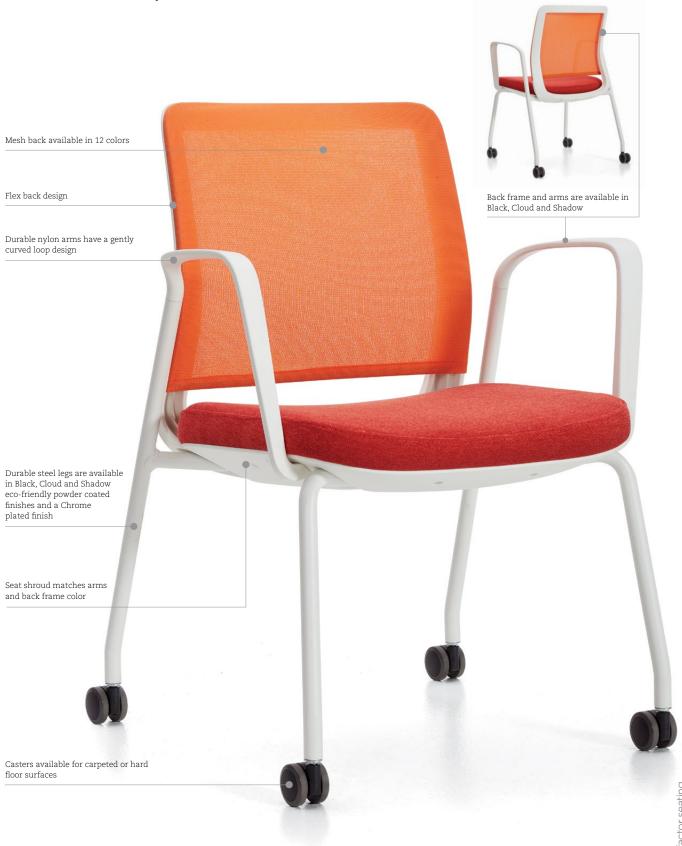

## Recalculating the value equation

Factor™ seating recalculates the value equation for work chairs with adjustable lumbar support, three mechanisms including a weight sensing synchro-tilter, and fixed or adjustable arms. Choose from three contemporary frame finishes and a spectrum of mesh colors. You just won't believe the price.

#### Arm options

Height adjustable arms

Sit, stretch and recline. Factor's adjustable lumbar support flexes independently on each side to respond to your seated movements. Back height, seat depth, arm and mechanism options support a range of body types and applications.

#### Caster options

Dual wheel carpet casters

Dual wheel hard floor casters

For collaborative applications in flex and touchdown spaces, Factor goes wherever you choose to work. The lightweight chair has an integrated backrest handle that makes it easy to move between spaces throughout the day. Its sleek profile and monochrome frame finishes complement a range of interiors.

#### Frame and leg finishes

Cloud frame with

Cloud frame with Chrome leg

Shadow leg

Shadow frame with Chrome leg

Black frame with Black leg

Black frame with Chrome leg

#### Glides

Nylon glide available in Black, Sand or non-marking White (shown)

Felt pad

Rubber pad

Steel cushioned

### Mesh palette

Factor's mesh back is available in 12 brilliant colors that reflect the latest workplace trends. A selection of coordinating seat upholstery is offered through Global's textile program.