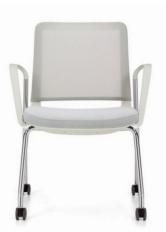

## Getting together

Factor multi-purpose guest chairs feature a matching picture frame back design and the same finishes as the highly popular task chair. When specified with casters, the multi-purpose guest chair is a versatile pull-up option.

## Multi-purpose guest models

Armless chair on casters

Armless chair

Armchair on casters