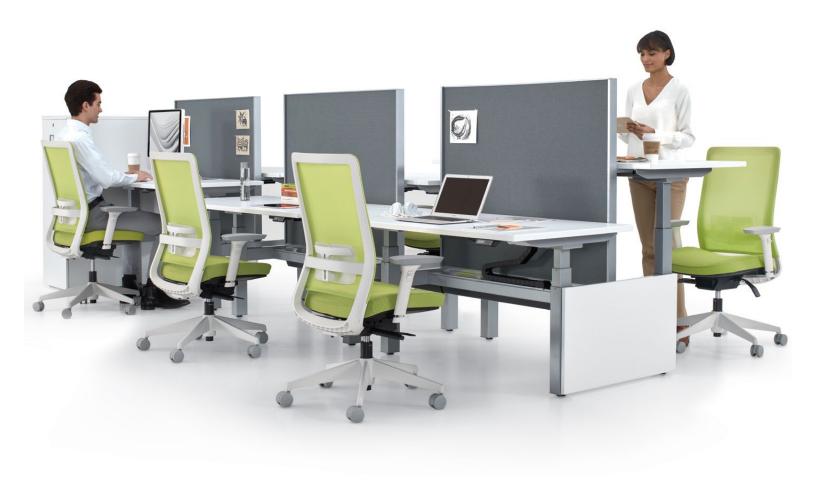

## Lightweight, intuitive design

#### Caster options

Dual wheel carpet casters

Dual wheel hard floor casters

For collaborative applications in flex and touchdown spaces, Factor goes wherever you choose to work. The lightweight chair has an integrated backrest handle that makes it easy to move between spaces throughout the day. Its sleek profile and monochrome frame finishes complement a range of interiors.