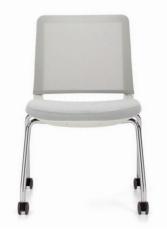

## Getting together

Factor multi-purpose guest chairs feature a matching picture frame back design and the same finishes as the highly popular task chair. When specified with casters, the multi-purpose guest chair is a versatile pull-up option.

## Multi-purpose guest models

Armless chair on casters

Armless chair

Armchair on casters