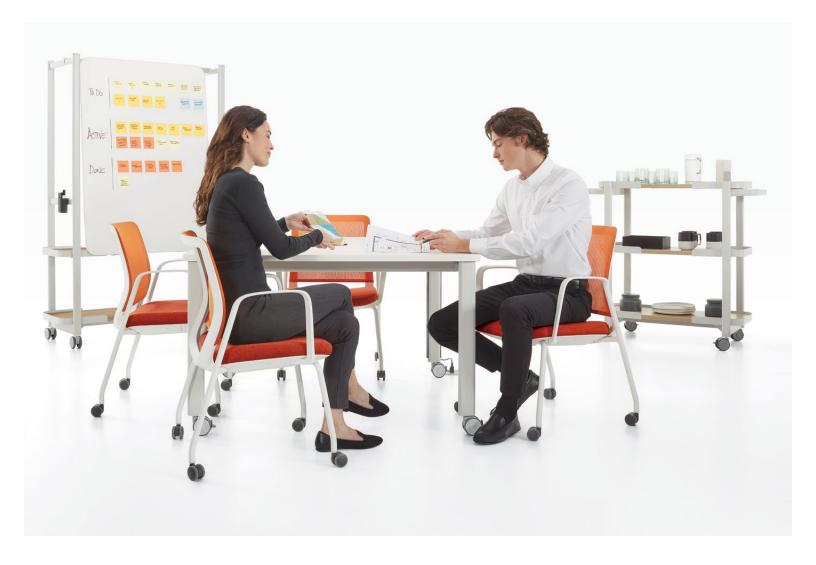

## Getting together

Factor multi-purpose guest chairs feature a matching picture frame back design and the same finishes as the highly popular task chair. When specified with casters, the multi-purpose guest chair is a versatile pull-up option.

## All-around performer

## Multi-purpose guest models

Armless chair on casters

Armless chair

Armchair on casters