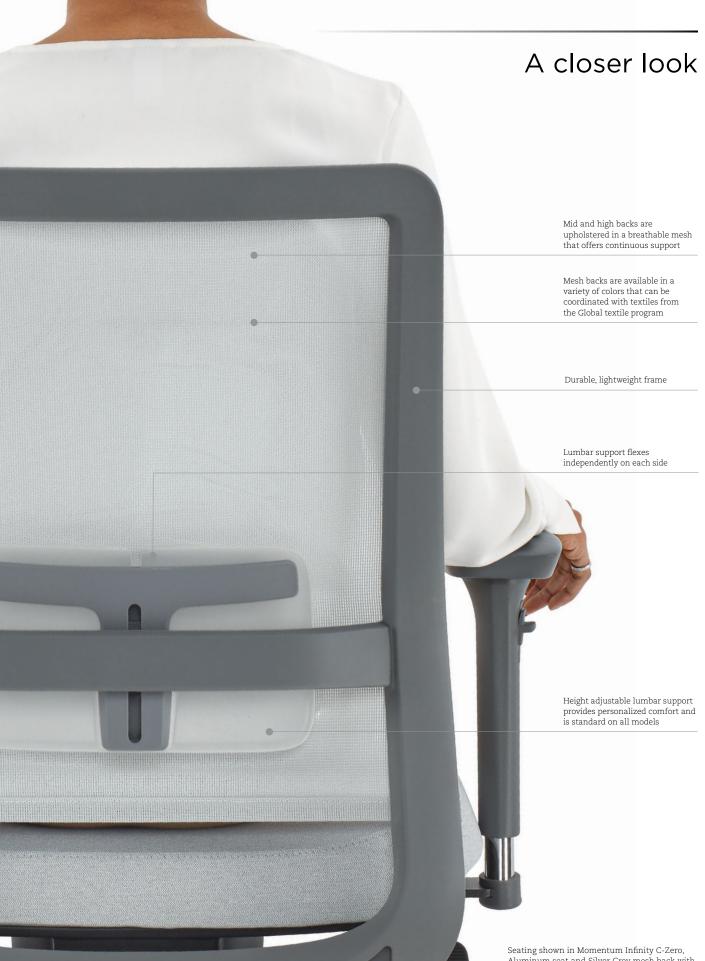

## Adjusts to your day

#### Optional arm adjustments

Side sliding armcaps

Height adjustable arms

Weight sensing synchro-tilter mechanism with tilt lock and seat slider

Tilter mechanism

Task basic swivel mechanism

#### Arm options

Height adjustable arms

Sit, stretch and recline. Factor's adjustable lumbar support flexes independently on each side to respond to your seated movements. Back height, seat depth, arm and mechanism options support a range of body types and applications.