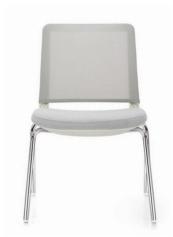

## Getting together

Factor multi-purpose guest chairs feature a matching picture frame back design and the same finishes as the highly popular task chair. When specified with casters, the multi-purpose guest chair is a versatile pull-up option.

## Multi-purpose guest models

Armless chair on casters

Armless chair

Armchair on casters