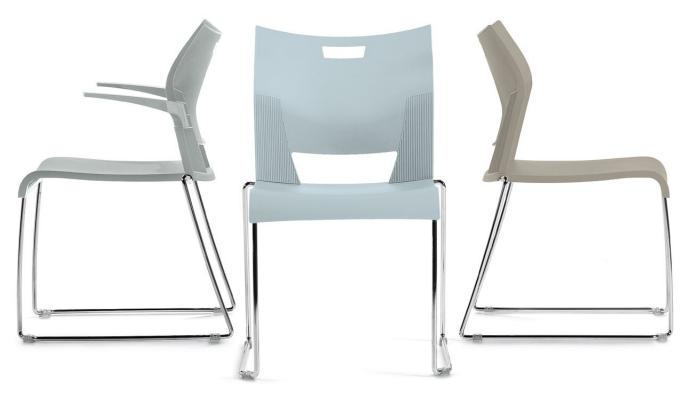

### Configure and connect

Light neutrals palette

 $Duet^{TM}$  is a high density stacking chair with versatility and poise. Use individually around a table or connect in rows in a conference room. Duet stacks up to 40 high on a dolly to store or transport. Choose from our palette of contemporary colors.

### Stack and store

Dark neutrals palette

Backed by Global's Lifetime Warranty, Duet features a lasting solid steel frame and durable polymer seat and back. Duet is manufactured in North America in an ISO 14001 facility.