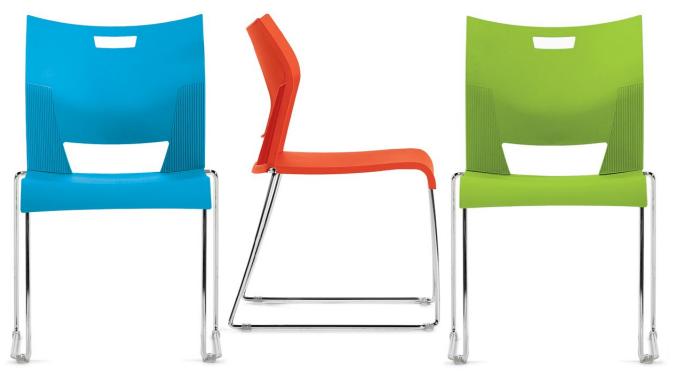

## Line them up

Brights palette

Duet's wall saver design provides a worry free solution. Rear legs extend past the seat back to ensure clearance between the wall and the back of the chair. With options that include arms, upholstered seats and backs, a folding tablet and a backpack rack, Duet is suitable for workplace and education environments.

### Color it your way

Our brights palette creates lively learning spaces, while light and dark neutrals reflect the latest trends in workplace environments. Pair Duet seating with matching Duet stacking tables available in a refined array of colors.