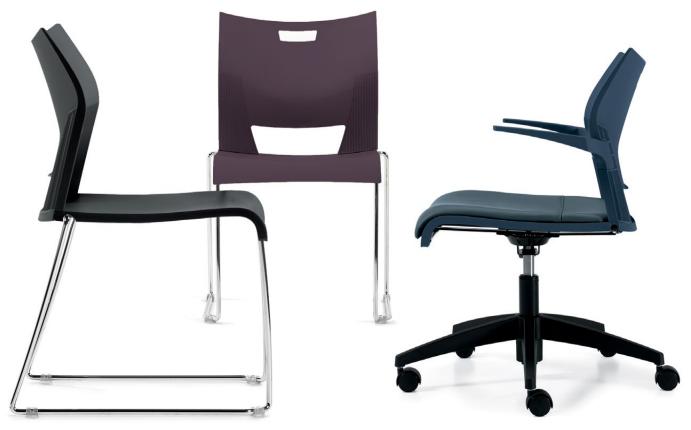

## Line them up

Brights palette

Duet's wall saver design provides a worry free solution. Rear legs extend past the seat back to ensure clearance between the wall and the back of the chair. With options that include arms, upholstered seats and backs, a folding tablet and a backpack rack, Duet is suitable for workplace and education environments.

### Belong anywhere

Duet offers the versatility to belong in any environment. Bar and counter height stacking stools suit common areas and cafeterias, while task and drafting stools offer flexibility in workspaces. For busy learning environments, the durable tablet model is a space-saving option.

#### Options

Optional durable Black polyethylene writing tablet flips up to allow easy entry

Left or right handed tablet available. Choose from five laminate finishes

Armless models with ganging frame available