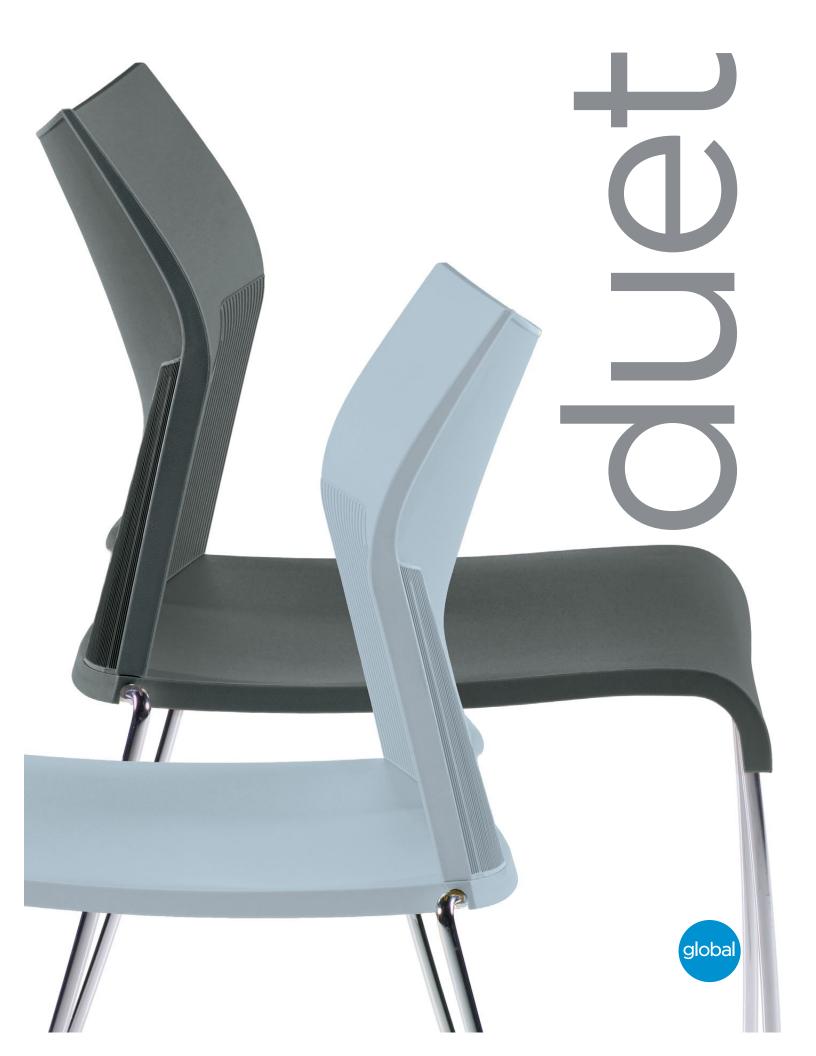

#### $Please\ visit\ global furniture group. com\ for\ additional\ product\ information\ including\ industry\ and\ environmental\ certifications.$

Cover: Seating shown in Shadow and Frost. Above: Seating shown in Carrot.