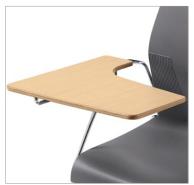

#### Options

Optional durable Black polyethylene writing tablet flips up to allow easy entry

Left or right handed tablet available. Choose from five laminate finishes

Armless models with ganging frame available