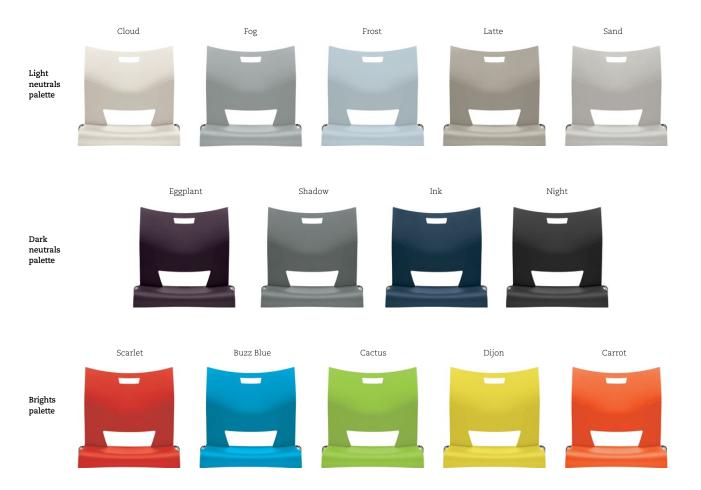

### Configure and connect

Light neutrals palette

 $Duet^{TM}$  is a high density stacking chair with versatility and poise. Use individually around a table or connect in rows in a conference room. Duet stacks up to 40 high on a dolly to store or transport. Choose from our palette of contemporary colors.

### Stack and store

Dark neutrals palette

Backed by Global's Lifetime Warranty, Duet features a lasting solid steel frame and durable polymer seat and back. Duet is manufactured in North America in an ISO 14001 facility.

## Line them up

Brights palette

Duet's wall saver design provides a worry free solution. Rear legs extend past the seat back to ensure clearance between the wall and the back of the chair. With options that include arms, upholstered seats and backs, a folding tablet and a backpack rack, Duet is suitable for workplace and education environments.

### Color it your way

Our brights palette creates lively learning spaces, while light and dark neutrals reflect the latest trends in workplace environments. Pair Duet seating with matching Duet stacking tables available in a refined array of colors.