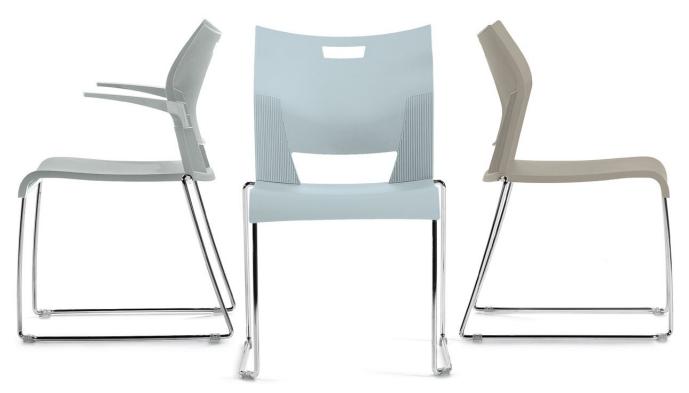

### Configure and connect

Light neutrals palette

 $Duet^{TM}$  is a high density stacking chair with versatility and poise. Use individually around a table or connect in rows in a conference room. Duet stacks up to 40 high on a dolly to store or transport. Choose from our palette of contemporary colors.

## Line them up

Brights palette

Duet's wall saver design provides a worry free solution. Rear legs extend past the seat back to ensure clearance between the wall and the back of the chair. With options that include arms, upholstered seats and backs, a folding tablet and a backpack rack, Duet is suitable for workplace and education environments.