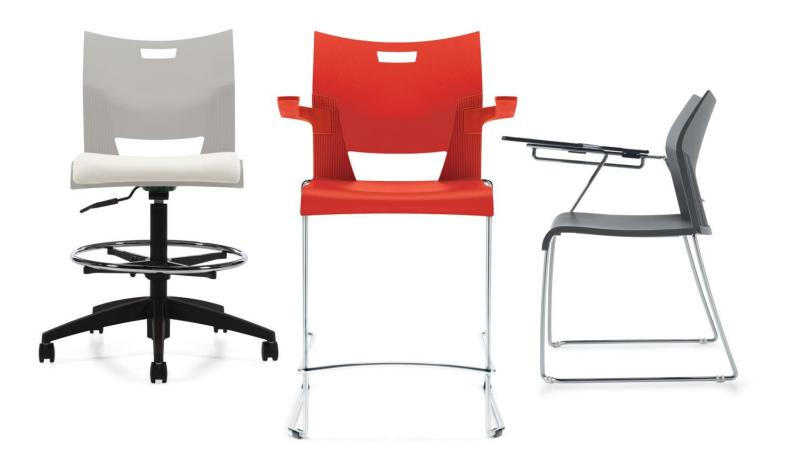

### Belong anywhere

Duet offers the versatility to belong in any environment. Bar and counter height stacking stools suit common areas and cafeterias, while task and drafting stools offer flexibility in workspaces. For busy learning environments, the durable tablet model is a space-saving option.