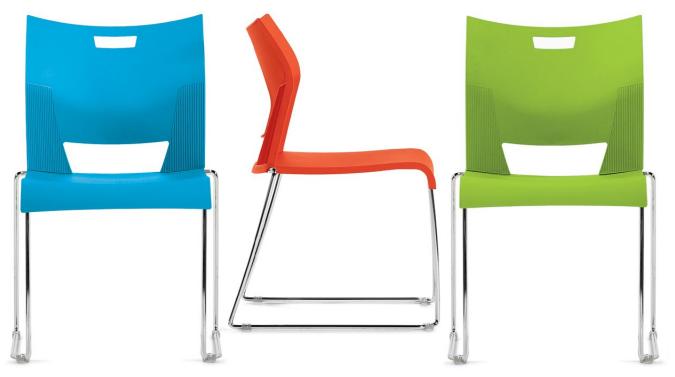

### Color it your way

Our brights palette creates lively learning spaces, while light and dark neutrals reflect the latest trends in workplace environments. Pair Duet seating with matching Duet stacking tables available in a refined array of colors.