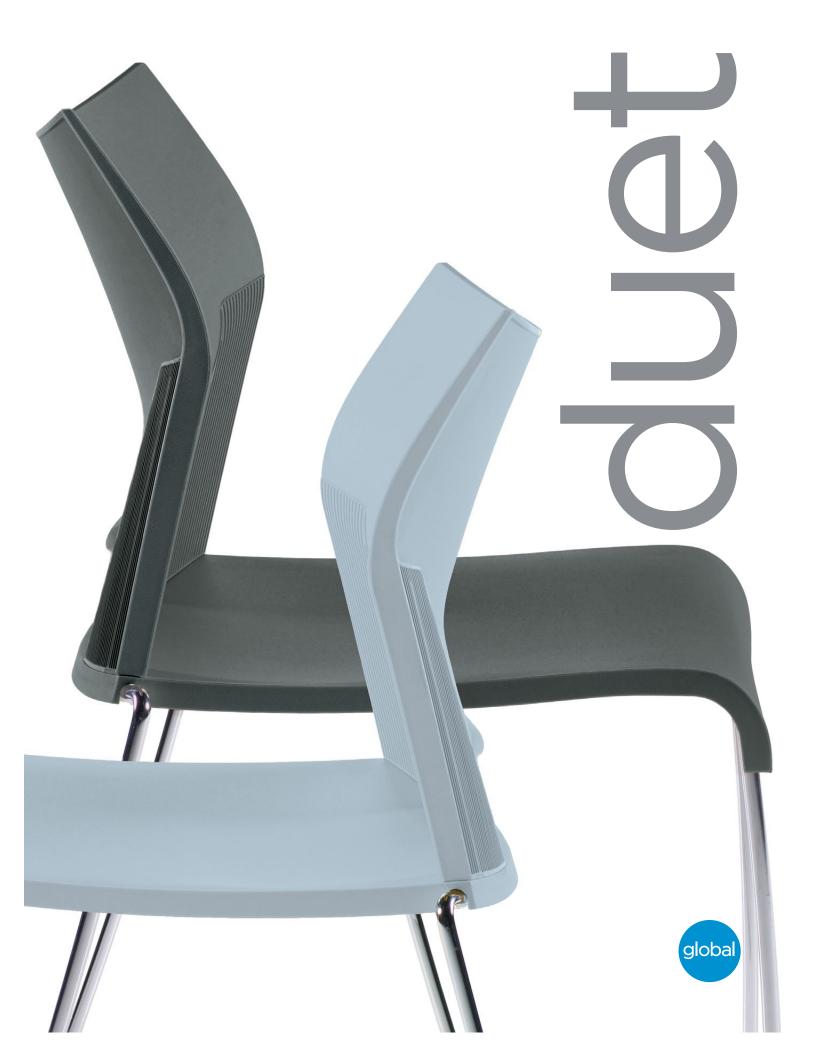

### Configure and connect

Light neutrals palette

 $Duet^{TM}$  is a high density stacking chair with versatility and poise. Use individually around a table or connect in rows in a conference room. Duet stacks up to 40 high on a dolly to store or transport. Choose from our palette of contemporary colors.

#### $Please\ visit\ global furniture group. com\ for\ additional\ product\ information\ including\ industry\ and\ environmental\ certifications.$

Cover: Seating shown in Shadow and Frost. Above: Seating shown in Carrot.