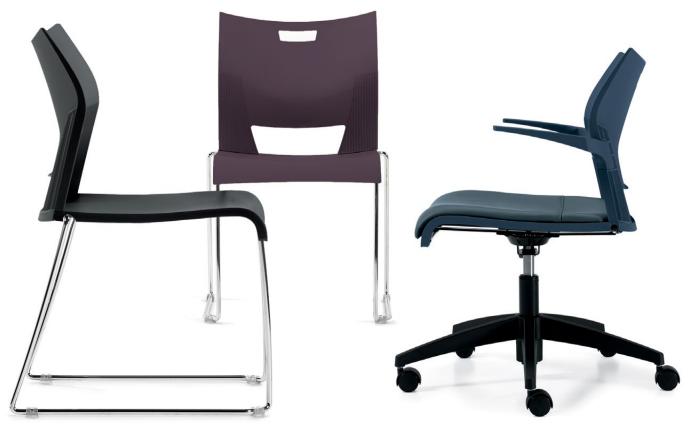

### Stack and store

Dark neutrals palette

Backed by Global's Lifetime Warranty, Duet features a lasting solid steel frame and durable polymer seat and back. Duet is manufactured in North America in an ISO 14001 facility.

#### Options

Optional durable Black polyethylene writing tablet flips up to allow easy entry

Left or right handed tablet available. Choose from five laminate finishes

Armless models with ganging frame available