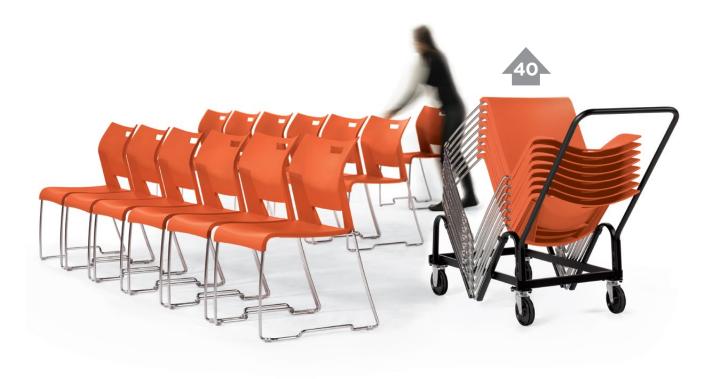

### Configure and connect

Light neutrals palette

 $Duet^{TM}$  is a high density stacking chair with versatility and poise. Use individually around a table or connect in rows in a conference room. Duet stacks up to 40 high on a dolly to store or transport. Choose from our palette of contemporary colors.