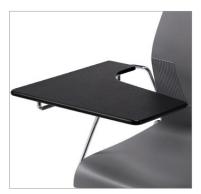

#### Options

Optional durable Black polyethylene writing tablet flips up to allow easy entry

Left or right handed tablet available. Choose from five laminate finishes

Armless models with ganging frame available