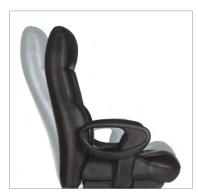

## Presidential performance

High back synchro-tilter deluxe presidential

High back synchro-tilter executive 24HR

Concorde provides unique push-button control from the arm of the chair. With the click of a button the seat floats free; press again and it locks firmly in the desired seating position. The presidential model is the ultimate executive chair, with a supportive and enhanced wider seat, a tall back and contrasting stitching.

### Presidential model

Black arm button trim

Heavy gauge contrasting stitching

Perforated leather inserts in seat and back cushions