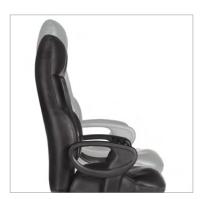

#### Bases

Polished aluminum

Black nylon

Please visit globalfurnituregroup.com for additional product information including industry and environmental certifications.

Cover: Seating shown in CTL Prescott Leather, Grayshadow.