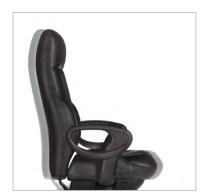

#### Features

Easy to use button controls are conveniently located on the armrests

Tilt lock adjustment

Back height adjustment

global

Seat slider adjustment

Seat height adjustment