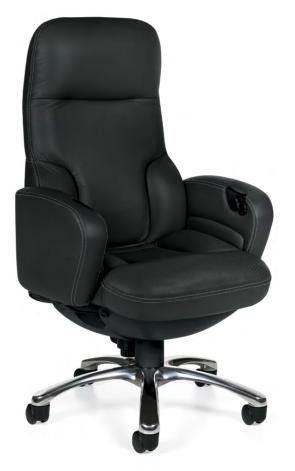

## Presidential performance

High back synchro-tilter deluxe presidential

High back synchro-tilter executive 24HR

Concorde provides unique push-button control from the arm of the chair. With the click of a button the seat floats free; press again and it locks firmly in the desired seating position. The presidential model is the ultimate executive chair, with a supportive and enhanced wider seat, a tall back and contrasting stitching.

### Presidential model

Black arm button trim

Heavy gauge contrasting stitching

Perforated leather inserts in seat and back cushions