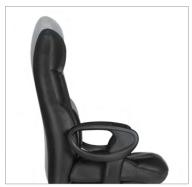

Many workplaces operate around the clock and this is where the 24HR model thrives. It accommodates multiple users and has a weight capacity supporting up to 350 lbs. Most importantly, it was built to exceed ANSI/BIFMA standards and is backed by Global's Limited Lifetime Warranty.

## Concorde 24HR, built for demanding environments