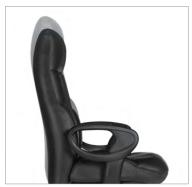

## Concorde 24HR, built for demanding environments

Many workplaces operate around the clock and this is where the 24HR model thrives. It accommodates multiple users and has a weight capacity supporting up to 350 lbs. Most importantly, it was built to exceed ANSI/BIFMA standards and is backed by Global's Limited Lifetime Warranty.