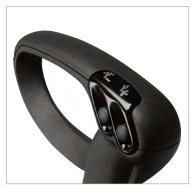

## Presidential performance

High back synchro-tilter deluxe presidential

High back synchro-tilter executive 24HR

Concorde provides unique push-button control from the arm of the chair. With the click of a button the seat floats free; press again and it locks firmly in the desired seating position. The presidential model is the ultimate executive chair, with a supportive and enhanced wider seat, a tall back and contrasting stitching.

#### Features

Easy to use button controls are conveniently located on the armrests

Tilt lock adjustment

Back height adjustment

global

Seat slider adjustment

Seat height adjustment