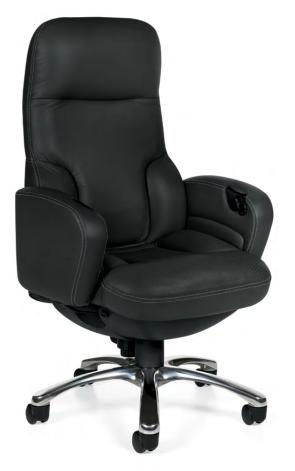

## Presidential performance

High back synchro-tilter deluxe presidential

High back synchro-tilter executive 24HR

Concorde provides unique push-button control from the arm of the chair. With the click of a button the seat floats free; press again and it locks firmly in the desired seating position. The presidential model is the ultimate executive chair, with a supportive and enhanced wider seat, a tall back and contrasting stitching.

### Presidential model

Black arm button trim

Heavy gauge contrasting stitching

Perforated leather inserts in seat and back cushions

#### Bases

Polished aluminum

Black nylon

Please visit globalfurnituregroup.com for additional product information including industry and environmental certifications.

Cover: Seating shown in CTL Prescott Leather, Grayshadow.