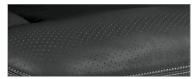

### Presidential model

Black arm button trim

Heavy gauge contrasting stitching

Perforated leather inserts in seat and back cushions