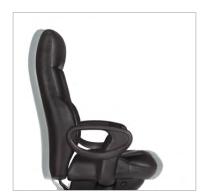

### Presidential model

Black arm button trim

Heavy gauge contrasting stitching

Perforated leather inserts in seat and back cushions