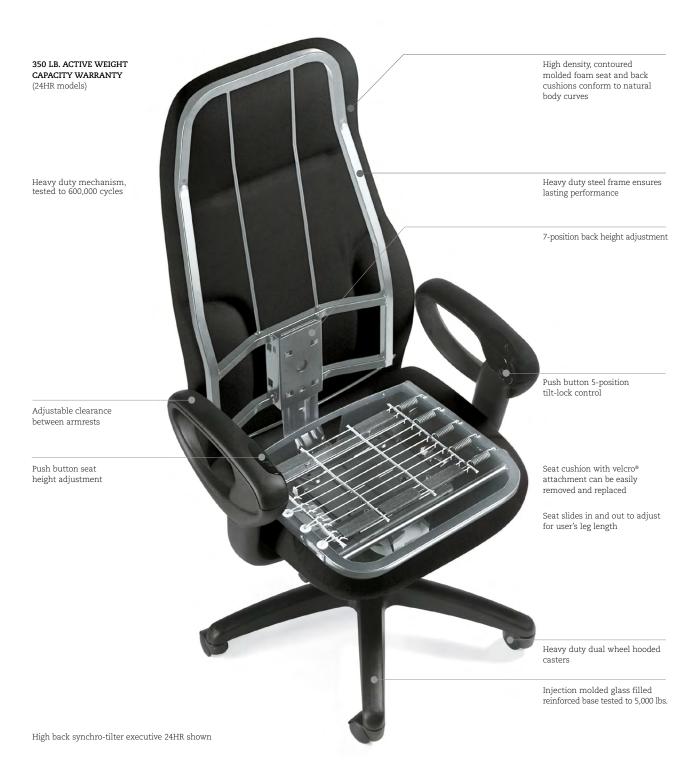

Many workplaces operate around the clock and this is where the 24HR model thrives. It accommodates multiple users and has a weight capacity supporting up to 350 lbs. Most importantly, it was built to exceed ANSI/BIFMA standards and is backed by Global's Limited Lifetime Warranty.

### It's in the details

#### Features

Easy to use button controls are conveniently located on the armrests

Tilt lock adjustment

Back height adjustment

global

Seat slider adjustment

Seat height adjustment