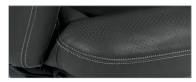

### Presidential model

Black arm button trim

Heavy gauge contrasting stitching

Perforated leather inserts in seat and back cushions