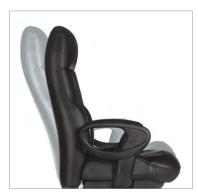

## Presidential performance

High back synchro-tilter deluxe presidential

High back synchro-tilter executive 24HR

Concorde provides unique push-button control from the arm of the chair. With the click of a button the seat floats free; press again and it locks firmly in the desired seating position. The presidential model is the ultimate executive chair, with a supportive and enhanced wider seat, a tall back and contrasting stitching.

Many workplaces operate around the clock and this is where the 24HR model thrives. It accommodates multiple users and has a weight capacity supporting up to 350 lbs. Most importantly, it was built to exceed ANSI/BIFMA standards and is backed by Global's Limited Lifetime Warranty.