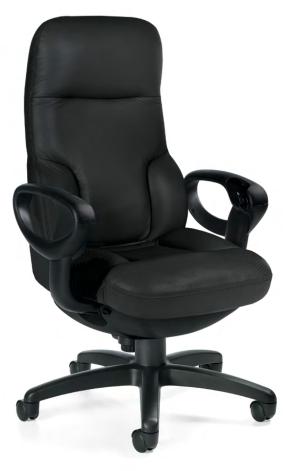

Many workplaces operate around the clock and this is where the 24HR model thrives. It accommodates multiple users and has a weight capacity supporting up to 350 lbs. Most importantly, it was built to exceed ANSI/BIFMA standards and is backed by Global's Limited Lifetime Warranty.

## Concorde 24HR, built for demanding environments