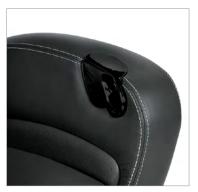

### Presidential model

Black arm button trim

Heavy gauge contrasting stitching

Perforated leather inserts in seat and back cushions