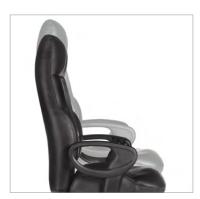

#### Features

Easy to use button controls are conveniently located on the armrests

Tilt lock adjustment

Back height adjustment

global

Seat slider adjustment

Seat height adjustment