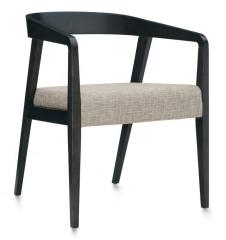

### Tailored comfort

Upholstered round back armchair with upholstered waterfall front seat  $% \left( 1\right) =\left( 1\right) \left( 1$ 

An upholstered model gives Chap a tailored appearance. Choose from fabric, vinyl or leather upholstery.

## Thoughtful design

Upholstered back armchair with upholstered waterfall front seat

Upholstered back armchair with wood front rail

Upholstered round back armchair with upholstered waterfall front seat

The wall saver design features rear legs that extend past the seat back to ensure wall clearance. Designed by Chris Carter, Chap complements our Corby $^{\text{\tiny{M}}}$  collection.