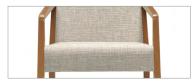

### Tailored comfort

Upholstered round back armchair with upholstered waterfall front seat  $% \left( 1\right) =\left( 1\right) \left( 1$ 

An upholstered model gives Chap a tailored appearance. Choose from fabric, vinyl or leather upholstery.

## Thoughtful design

Upholstered back armchair with upholstered waterfall front seat

Upholstered back armchair with wood front rail

Upholstered round back armchair with upholstered waterfall front seat

The wall saver design features rear legs that extend past the seat back to ensure wall clearance. Designed by Chris Carter, Chap complements our Corby $^{\text{\tiny{M}}}$  collection.