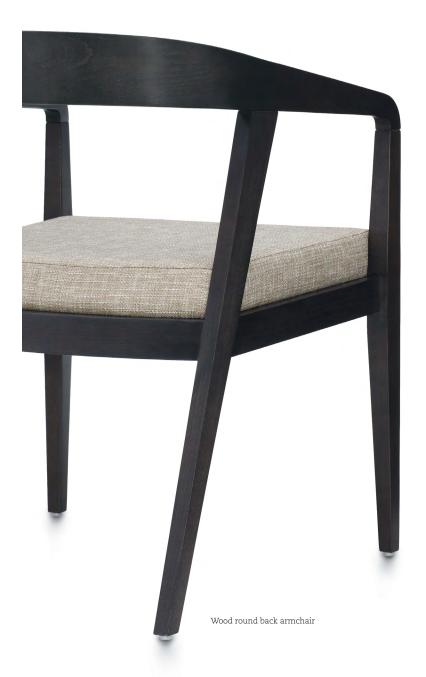

### Crafted with detail

Wood back armchair with upholstered waterfall front seat

Wood back armchair with wood front rail

Wood round back armchair with upholstered waterfall front seat

Chap is crafted using traditional mortise and tenon joints and corner blocked construction. Its durable frame is built to last and is backed by Global's Lifetime Warranty.

#### Backs

Upholstered back armchair

Wood back armchair

Upholstered round back armchair, available in select wood finishes

Wood round back armchair, available in select wood finishes

Please visit globalfurnituregroup.com for additional product information including environmental certifications.