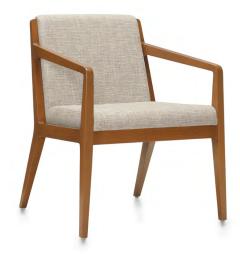

### Mid-century inspired

 $Chap^{TM}$  brings mid-century modern styling to places where people meet. The finely crafted guest seating series is available in two back styles, both are offered in an upholstered or open frame. Choose from a selection of standard frame finishes.

### A warm welcome

Chap's refined wood frame and comfortably sloped seat create a relaxed atmosphere for guests.

Additional information can be found on the Global website.

### Crafted with detail

Wood back armchair with upholstered waterfall front seat

Wood back armchair with wood front rail

Wood round back armchair with upholstered waterfall front seat

Chap is crafted using traditional mortise and tenon joints and corner blocked construction. Its durable frame is built to last and is backed by Global's Lifetime Warranty.