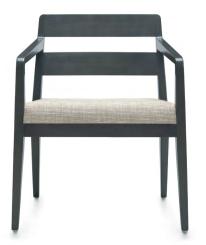

## Thoughtful design

Upholstered back armchair with upholstered waterfall front seat

Upholstered back armchair with wood front rail

Upholstered round back armchair with upholstered waterfall front seat

The wall saver design features rear legs that extend past the seat back to ensure wall clearance. Designed by Chris Carter, Chap complements our Corby $^{\text{\tiny{M}}}$  collection.

Cover: Seating shown in Designtex Tweed Multi, Taupe with Winter Cherry frame.

Above: Seating shown in Designtex Tweed Multi, Taupe with Night and Maple frames.