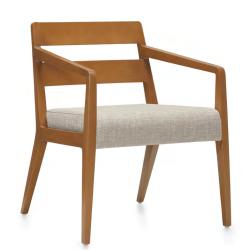

### A warm welcome

Chap's refined wood frame and comfortably sloped seat create a relaxed atmosphere for guests.

Additional information can be found on the Global website.

### Crafted with detail

Wood back armchair with upholstered waterfall front seat

Wood back armchair with wood front rail

Wood round back armchair with upholstered waterfall front seat

Chap is crafted using traditional mortise and tenon joints and corner blocked construction. Its durable frame is built to last and is backed by Global's Lifetime Warranty.