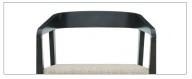

### Crafted with detail

Wood back armchair with upholstered waterfall front seat

Wood back armchair with wood front rail

Wood round back armchair with upholstered waterfall front seat

Chap is crafted using traditional mortise and tenon joints and corner blocked construction. Its durable frame is built to last and is backed by Global's Lifetime Warranty.

## Thoughtful design

Upholstered back armchair with upholstered waterfall front seat

Upholstered back armchair with wood front rail

Upholstered round back armchair with upholstered waterfall front seat

The wall saver design features rear legs that extend past the seat back to ensure wall clearance. Designed by Chris Carter, Chap complements our Corby $^{\text{\tiny{M}}}$  collection.