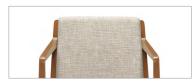

## Thoughtful design

Upholstered back armchair with upholstered waterfall front seat

Upholstered back armchair with wood front rail

Upholstered round back armchair with upholstered waterfall front seat

The wall saver design features rear legs that extend past the seat back to ensure wall clearance. Designed by Chris Carter, Chap complements our Corby $^{\text{\tiny{M}}}$  collection.

#### Backs

Upholstered back armchair

Wood back armchair

Upholstered round back armchair, available in select wood finishes

Wood round back armchair, available in select wood finishes

Please visit globalfurnituregroup.com for additional product information including environmental certifications.