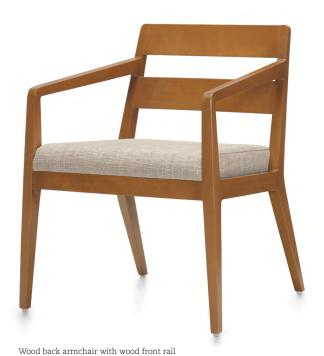

### Crafted with detail

Wood back armchair with upholstered waterfall front seat

Wood back armchair with wood front rail

Wood round back armchair with upholstered waterfall front seat

Chap is crafted using traditional mortise and tenon joints and corner blocked construction. Its durable frame is built to last and is backed by Global's Lifetime Warranty.

### Seats

Upholstered waterfall front seat

Wood front rail

#### Backs

Upholstered back armchair

Wood back armchair

Upholstered round back armchair, available in select wood finishes

Wood round back armchair, available in select wood finishes

Please visit globalfurnituregroup.com for additional product information including environmental certifications.