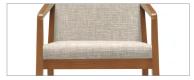

### Crafted with detail

Wood back armchair with upholstered waterfall front seat

Wood back armchair with wood front rail

Wood round back armchair with upholstered waterfall front seat

Chap is crafted using traditional mortise and tenon joints and corner blocked construction. Its durable frame is built to last and is backed by Global's Lifetime Warranty.

### Seats

Upholstered waterfall front seat

Wood front rail