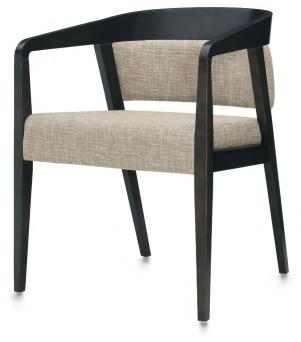

## Thoughtful design

Upholstered back armchair with upholstered waterfall front seat

Upholstered back armchair with wood front rail

Upholstered round back armchair with upholstered waterfall front seat

The wall saver design features rear legs that extend past the seat back to ensure wall clearance. Designed by Chris Carter, Chap complements our Corby $^{\text{\tiny{M}}}$  collection.

Cover: Seating shown in Designtex Tweed Multi, Taupe with Winter Cherry frame.

Above: Seating shown in Designtex Tweed Multi, Taupe with Night and Maple frames.