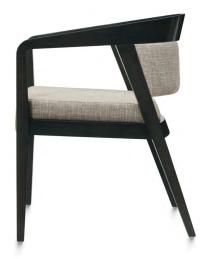

### Crafted with detail

Wood back armchair with upholstered waterfall front seat

Wood back armchair with wood front rail

Wood round back armchair with upholstered waterfall front seat

Chap is crafted using traditional mortise and tenon joints and corner blocked construction. Its durable frame is built to last and is backed by Global's Lifetime Warranty.

## Thoughtful design

Upholstered back armchair with upholstered waterfall front seat

Upholstered back armchair with wood front rail

Upholstered round back armchair with upholstered waterfall front seat

The wall saver design features rear legs that extend past the seat back to ensure wall clearance. Designed by Chris Carter, Chap complements our Corby $^{\text{\tiny{M}}}$  collection.