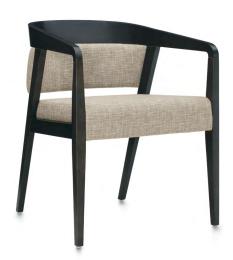

### Tailored comfort

Upholstered round back armchair with upholstered waterfall front seat  $% \left( 1\right) =\left( 1\right) \left( 1$ 

An upholstered model gives Chap a tailored appearance. Choose from fabric, vinyl or leather upholstery.

## Thoughtful design

Upholstered back armchair with upholstered waterfall front seat

Upholstered back armchair with wood front rail

Upholstered round back armchair with upholstered waterfall front seat

The wall saver design features rear legs that extend past the seat back to ensure wall clearance. Designed by Chris Carter, Chap complements our Corby $^{\text{\tiny{M}}}$  collection.