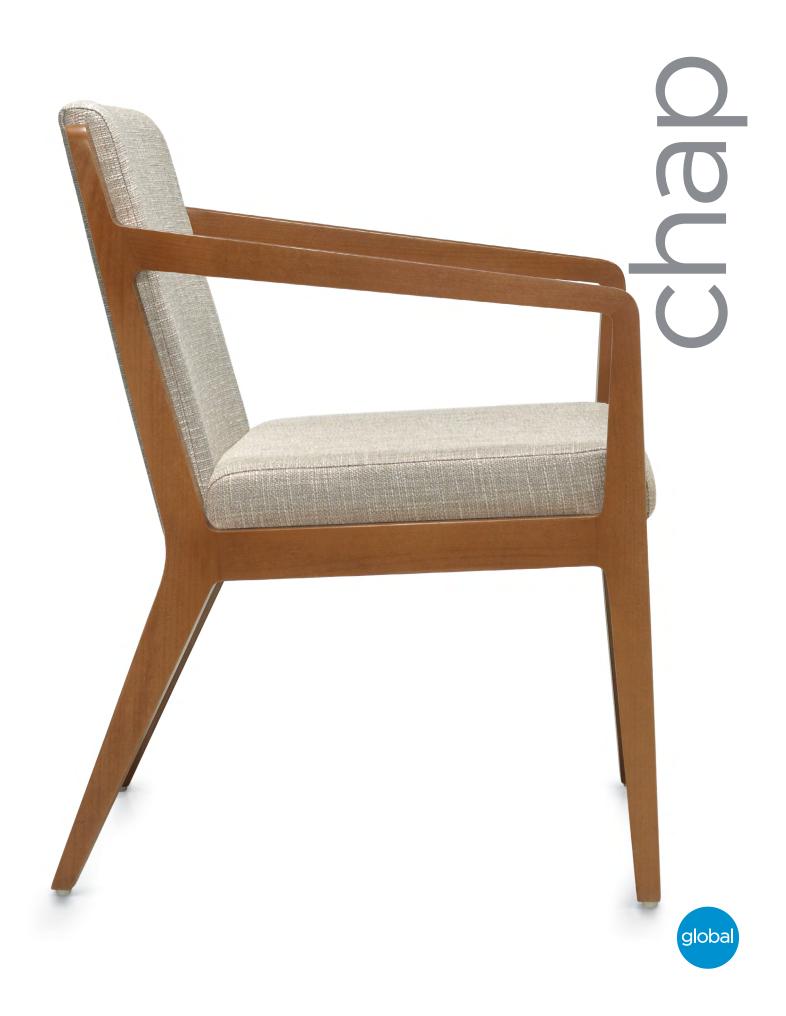

### Mid-century inspired

 $Chap^{TM}$  brings mid-century modern styling to places where people meet. The finely crafted guest seating series is available in two back styles, both are offered in an upholstered or open frame. Choose from a selection of standard frame finishes.

### A warm welcome

Chap's refined wood frame and comfortably sloped seat create a relaxed atmosphere for guests.

Additional information can be found on the Global website.

### Crafted with detail

Wood back armchair with upholstered waterfall front seat

Wood back armchair with wood front rail

Wood round back armchair with upholstered waterfall front seat

Chap is crafted using traditional mortise and tenon joints and corner blocked construction. Its durable frame is built to last and is backed by Global's Lifetime Warranty.