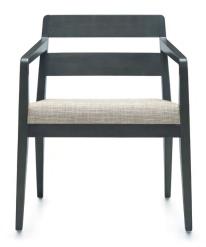

### Crafted with detail

Wood back armchair with upholstered waterfall front seat

Wood back armchair with wood front rail

Wood round back armchair with upholstered waterfall front seat

Chap is crafted using traditional mortise and tenon joints and corner blocked construction. Its durable frame is built to last and is backed by Global's Lifetime Warranty.

## Thoughtful design

Upholstered back armchair with upholstered waterfall front seat

Upholstered back armchair with wood front rail

Upholstered round back armchair with upholstered waterfall front seat

The wall saver design features rear legs that extend past the seat back to ensure wall clearance. Designed by Chris Carter, Chap complements our Corby $^{\text{\tiny{M}}}$  collection.