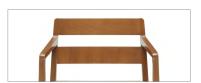

### A warm welcome

Chap's refined wood frame and comfortably sloped seat create a relaxed atmosphere for guests.

Additional information can be found on the Global website.

### Crafted with detail

Wood back armchair with upholstered waterfall front seat

Wood back armchair with wood front rail

Wood round back armchair with upholstered waterfall front seat

Chap is crafted using traditional mortise and tenon joints and corner blocked construction. Its durable frame is built to last and is backed by Global's Lifetime Warranty.