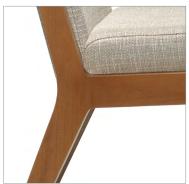

### Crafted with detail

Wood back armchair with upholstered waterfall front seat

Wood back armchair with wood front rail

Wood round back armchair with upholstered waterfall front seat

Chap is crafted using traditional mortise and tenon joints and corner blocked construction. Its durable frame is built to last and is backed by Global's Lifetime Warranty.

## Thoughtful design

Upholstered back armchair with upholstered waterfall front seat

Upholstered back armchair with wood front rail

Upholstered round back armchair with upholstered waterfall front seat

The wall saver design features rear legs that extend past the seat back to ensure wall clearance. Designed by Chris Carter, Chap complements our Corby $^{\text{\tiny{M}}}$  collection.