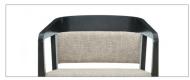

### Tailored comfort

Upholstered round back armchair with upholstered waterfall front seat  $% \left( 1\right) =\left( 1\right) \left( 1$ 

An upholstered model gives Chap a tailored appearance. Choose from fabric, vinyl or leather upholstery.

## Thoughtful design

Upholstered back armchair with upholstered waterfall front seat

Upholstered back armchair with wood front rail

Upholstered round back armchair with upholstered waterfall front seat

The wall saver design features rear legs that extend past the seat back to ensure wall clearance. Designed by Chris Carter, Chap complements our Corby $^{\text{\tiny{M}}}$  collection.