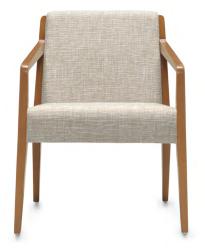

### A warm welcome

Chap's refined wood frame and comfortably sloped seat create a relaxed atmosphere for guests.

Additional information can be found on the Global website.

### Crafted with detail

Wood back armchair with upholstered waterfall front seat

Wood back armchair with wood front rail

Wood round back armchair with upholstered waterfall front seat

Chap is crafted using traditional mortise and tenon joints and corner blocked construction. Its durable frame is built to last and is backed by Global's Lifetime Warranty.