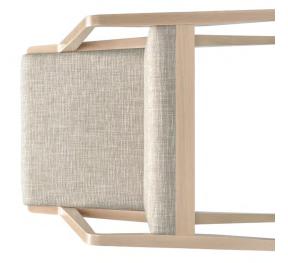

## Thoughtful design

Upholstered back armchair with upholstered waterfall front seat

Upholstered back armchair with wood front rail

Upholstered round back armchair with upholstered waterfall front seat

The wall saver design features rear legs that extend past the seat back to ensure wall clearance. Designed by Chris Carter, Chap complements our Corby $^{\text{\tiny{M}}}$  collection.