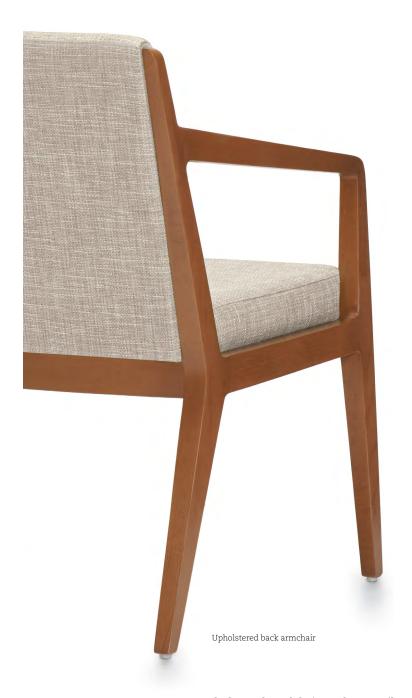

## Thoughtful design

Upholstered back armchair with upholstered waterfall front seat

Upholstered back armchair with wood front rail

Upholstered round back armchair with upholstered waterfall front seat

The wall saver design features rear legs that extend past the seat back to ensure wall clearance. Designed by Chris Carter, Chap complements our Corby $^{\text{\tiny{M}}}$  collection.

### Crafted with detail

Wood back armchair with upholstered waterfall front seat

Wood back armchair with wood front rail

Wood round back armchair with upholstered waterfall front seat

Chap is crafted using traditional mortise and tenon joints and corner blocked construction. Its durable frame is built to last and is backed by Global's Lifetime Warranty.