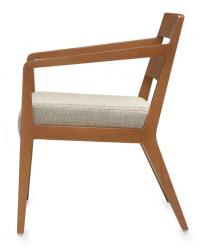

### Crafted with detail

Wood back armchair with upholstered waterfall front seat

Wood back armchair with wood front rail

Wood round back armchair with upholstered waterfall front seat

Chap is crafted using traditional mortise and tenon joints and corner blocked construction. Its durable frame is built to last and is backed by Global's Lifetime Warranty.

## Thoughtful design

Upholstered back armchair with upholstered waterfall front seat

Upholstered back armchair with wood front rail

Upholstered round back armchair with upholstered waterfall front seat

The wall saver design features rear legs that extend past the seat back to ensure wall clearance. Designed by Chris Carter, Chap complements our Corby $^{\text{\tiny{M}}}$  collection.