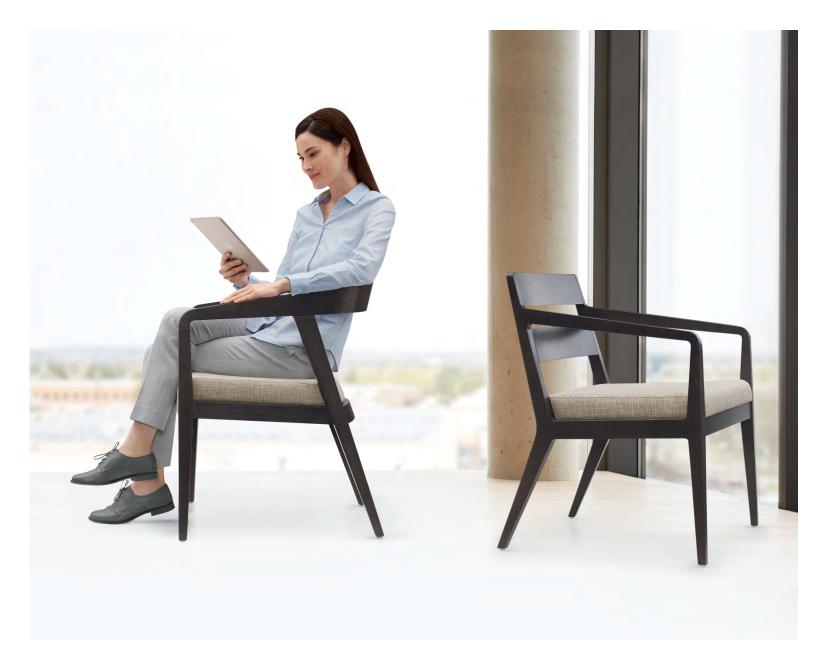

### A warm welcome

Chap's refined wood frame and comfortably sloped seat create a relaxed atmosphere for guests.

Additional information can be found on the Global website.

## Thoughtful design

Upholstered back armchair with upholstered waterfall front seat

Upholstered back armchair with wood front rail

Upholstered round back armchair with upholstered waterfall front seat

The wall saver design features rear legs that extend past the seat back to ensure wall clearance. Designed by Chris Carter, Chap complements our Corby $^{\text{\tiny{M}}}$  collection.