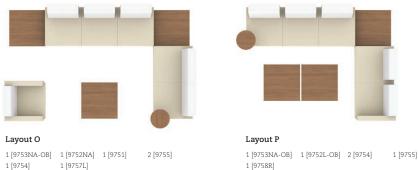

sofas and benches, Ballara units can gang together to incorporate an infinite number of lounge seating and banquette scenarios.







Ballara is an all-inclusive solution that seamlessly integrates worksurfaces and power capabilities, making it ideal for community spaces. The series is available in a curated range of painted and plated frame finishes. Table tops, table shelves and tablets can be specified with a solid or woodgrain laminate surface.

Three seat bench

Corner table

Storage table





Choose from a comprehensive selection of Global carded or Alliance Partner textiles to make it yours.

Additional information can be found on the Global website.

## A modular solution



The flexibility and sophistication of Ballara elevates any lounge area to new levels.

## **Typicals**





Additional information can be found on the Global website.

### It's in the details



#### Features



Corner and storage tables (storage table shown)



Optional right and left tablet (right tablet shown)



Optional power and USB charging



Optional ganging bracket

#### $Please\ visit\ global furniture group. com\ for\ additional\ product\ information\ including\ industry\ and\ environmental\ certifications.$

Cover: Seating shown in Momentum Ace, Bisque seats and Ultraleather, Ermine backs with Chrome frames. Tables shown in Winter Cherry with Chrome frames.

Above: Seating shown in Designtex Tweed Multi, Medium Grey seats and Maharam Quay, Winter backs with Chrome frames. Tables shown in White Chocolate with Chrome frames.



#### U.S.A.

Global Furniture Group 17 West Stow Road P