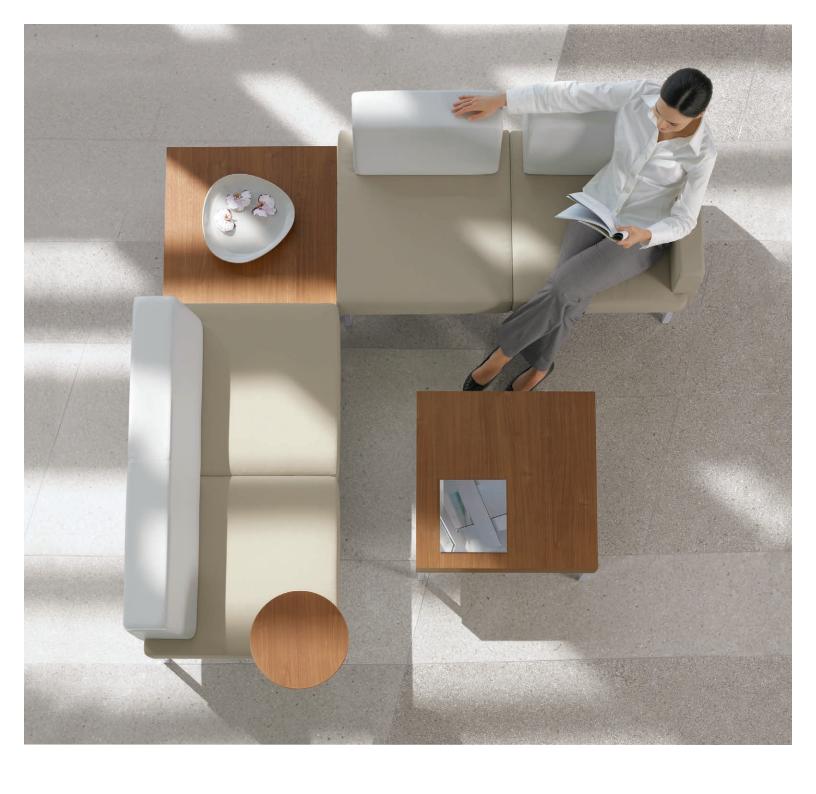

## A modular solution

The flexibility and sophistication of Ballara elevates any lounge area to new levels.

Above: Seating shown in Designtex Tweed Multi, Medium Grey seats and Maharam Quay, Winter backs with Chrome frames. Tables shown in White Chocolate with Chrome frames.