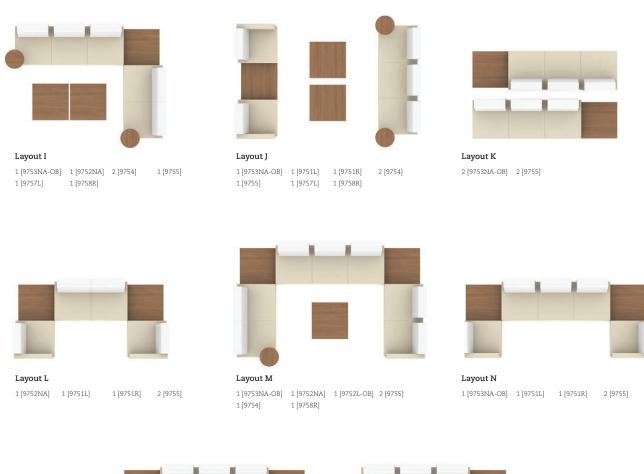

, sofas and benches, Ballara units can gang together to incorporate an infinite number of lounge seating and banquette scenarios.







Ballara is an all-inclusive solution that seamlessly integrates worksurfaces and power capabilities, making it ideal for community spaces. The series is available in a curated range of painted and plated frame finishes. Table tops, table shelves and tablets can be specified with a solid or woodgrain laminate surface.

Three seat bench

Corner table

Storage table





Choose from a comprehensive selection of Global carded or Alliance Partner textiles to make it yours.

Additional information can be found on the Global website.

## A modular solution



The flexibility and sophistication of Ballara elevates any lounge area to new levels.

## **Typicals**





Additional information can be found on the Global website.

### It's in the details



#### Features



Corner and storage tables (storage table shown)



Optional right and left tablet (right tablet shown)



Optional power and USB charging



Optional ganging bracket

#### $Please\ visit\ global furniture group. com\ for\ additional\ product\ information\ including\ industry\ and\ environmental\ certifications.$

Cover: Seating shown in Momentum Ace, Bisque seats and Ultraleather, Ermine backs with Chrome frames. Tables shown in Winter Cherry with Chrome frames.

Above: Seating shown in Designtex Tweed Multi, Medium Grey seats and Maharam Quay, Winter backs with Chrome frames. Tables shown in White Chocolate with Chrome frames.



#### U.S.A.

Global Furniture Group 17 West Stow Road