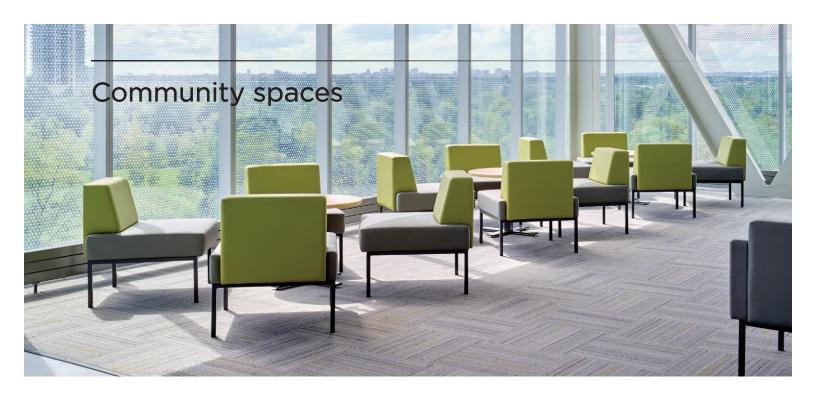

Ballara is an all-inclusive solution that seamlessly integrates worksurfaces and power capabilities, making it ideal for community spaces. The series is available in a curated range of painted and plated frame finishes. Table tops, table shelves and tablets can be specified with a solid or woodgrain laminate surface.