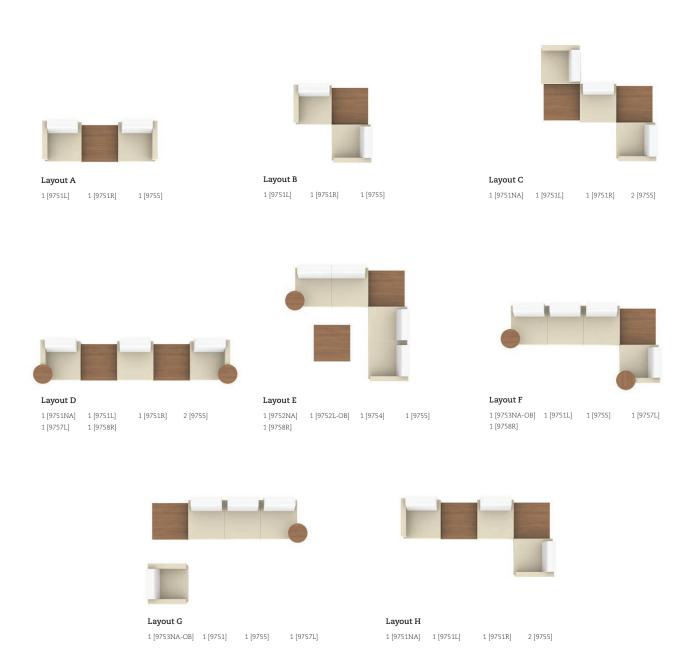

ous work and collaborative solutions. From the classic club to the more contemporary armless lounge chairs, sofas and benches, Ballara units can gang together to incorporate an infinite number of lounge seating and banquette scenarios.







Ballara is an all-inclusive solution that seamlessly integrates worksurfaces and power capabilities, making it ideal for community spaces. The series is available in a curated range of painted and plated frame finishes. Table tops, table shelves and tablets can be specified with a solid or woodgrain laminate surface.

Three seat bench

Corner table

Storage table





Choose from a comprehensive selection of Global carded or Alliance Partner textiles to make it yours.

Additional information can be found on the Global website.

## A modular solution



The flexibility and sophistication of Ballara elevates any lounge area to new levels.

## **Typicals**





Additional information can be found on the Global website.

### It's in the details



#### Features



Corner and storage tables (storage table shown)



Optional right and left tablet (right tablet shown)



Optional power and USB charging



Optional ganging bracket

#### $Please\ visit\ global furniture group. com\ for\ additional\ product\ information\ including\ industry\ and\ environmental\ certifications.$

Cover: Seating shown in Momentum Ace, Bisque seats and Ultraleather, Ermine backs with Chrome frames. Tables shown in Winter Cherry with Chrome frames.

Above: Seating shown in Designtex Tweed Multi, Medium Grey seats and Maharam Quay, Winter backs with Chrome frames. Ta