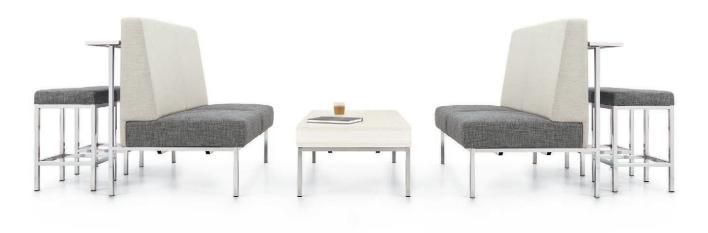

## Flexible and inclusive

Ballara™ is a collection of single and modular seating units that incorporate lounge, table and power components ideal for various work and collaborative solutions. From the classic club to the more contemporary armless lounge chairs, sofas and benches, Ballara units can gang together to incorporate an infinite number of lounge seating and banquette scenarios.

## A modular solution

The flexibility and sophistication of Ballara elevates any lounge area to new levels.

Above: Seating shown in Designtex Tweed Multi, Medium Grey seats and Maharam Quay, Winter backs with Chrome frames. Tables shown in White Chocolate with Chrome frames.