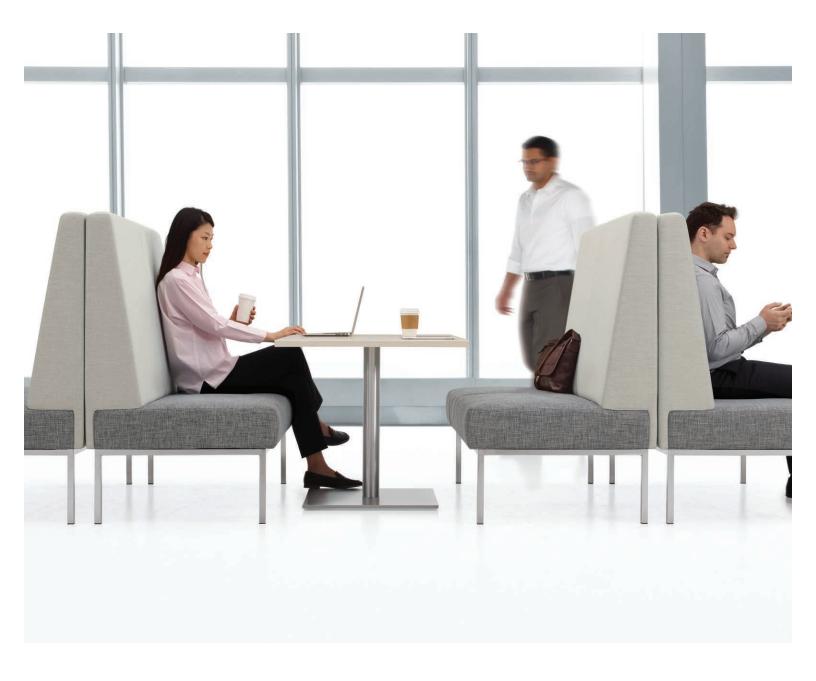

Above: Seating shown in Designtex Tweed Multi, Medium Grey seats and Maharam Quay, Winter backs with Chrome frames. Tables shown in White Chocolate with Chrome frames.