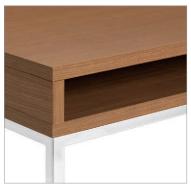

#### Features

Corner and storage tables (storage table shown)

Optional right and left tablet (right tablet shown)

Optional power and USB charging

Optional ganging bracket