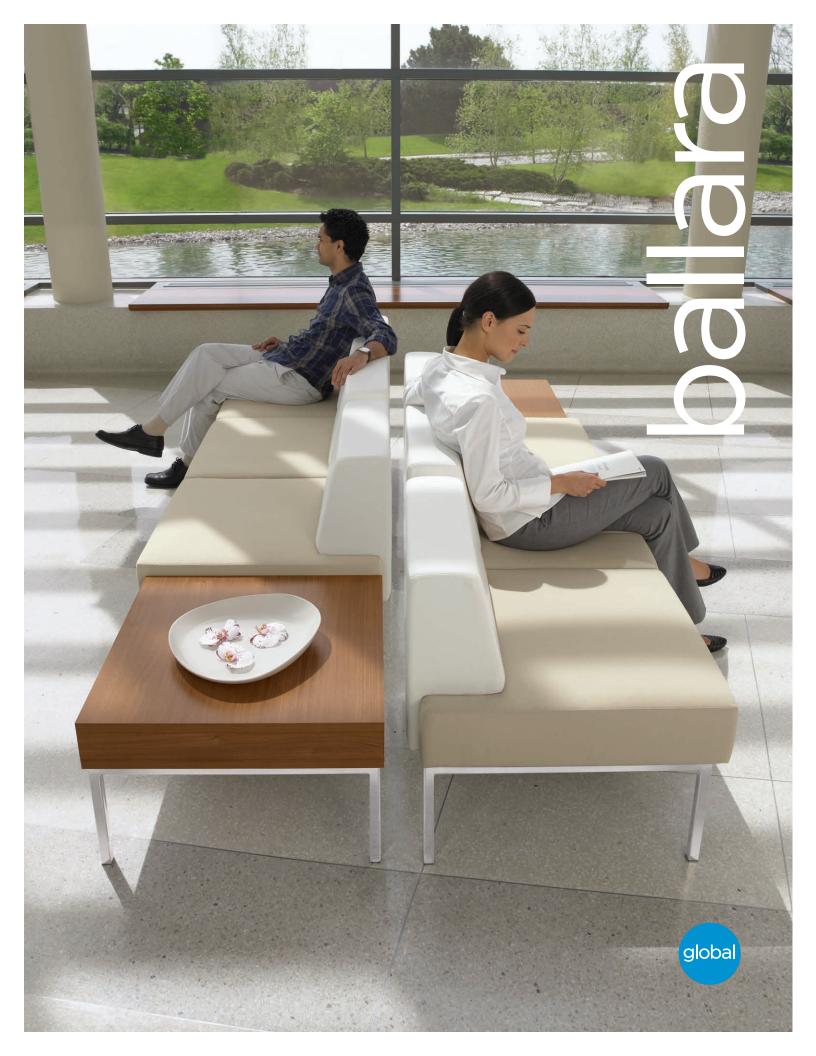

# ballara seating

## Flexible and inclusive

Ballara™ is a collection of single and modular seating units that incorporate lounge, table and power components ideal for various work and collaborative solutions. From the classic club to the more contemporary armless lounge chairs, sofas and benches, Ballara units can gang together to incorporate an infinite number of lounge seating and banquette scenarios.

#### $Please\ visit\ global furniture group. com\ for\ additional\ product\ information\ including\ industry\ and\ environmental\ certifications.$

Cover: Seating shown in Momentum Ace, Bisque seats and Ultraleather, Ermine backs with Chrome frames. Tables shown in Winter Cherry with Chrome frames.