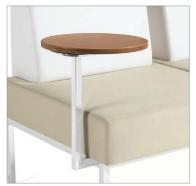

#### Features

Corner and storage tables (storage table shown)

Optional right and left tablet (right tablet shown)

Optional power and USB charging

Optional ganging bracket