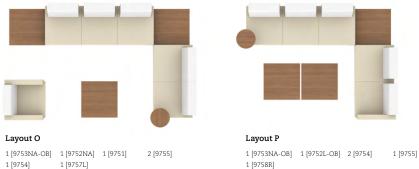

ounge, table and power components ideal for various work and collaborative solutions. From the classic club to the more contemporary open armed seating and bench, Ballara units can gang together to incorporate an infinite number of lounge seating scenarios.







Ballara seating and table frames are available in Black, Chrome, Brushed Chrome and Tungsten. Optional tables and tablets are available in a wide range of laminate finishes. Optional power units are mounted on the frame and can be moved and positioned under any seat or table.

Three seat bench

Additional information can be found on the Global website.

Corner table

Storage table





# Unlimited possibilities



















The flexibility and sophistication of Ballara elevates any lounge area to new levels.

## Layouts





Additional information can be found on the Global website.

## It's in the details



### Features







Right tablet



Power unit



Ganging bracket





Please visit globalfurnituregroup.com for additional product information including industry and environmental certifications.

Cover: Seating shown in Momentum Ace, Bisque seats and Ultraleather, Ermine backs with Chrome frames. Tables shown in Winter Cherry with Chrome frames.

Above: Seating shown in Designtex Tweed Multi, Medium Grey seats and Maharam Quay, Winter backs with Chrome frames. Tables shown in White Chocolate with Chrome frames.



#### U.S.A.

Global Furniture Group
17 West Stow Road P.O. Box 562
Marlton New Jersey U.S.A. 08053
Tel (856) 596-3390 (800) 220-1900

## Canada

Global Furniture Group 1350 Flint Rd., Toront