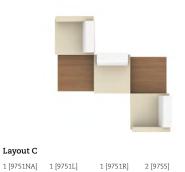

eating

## Modular and inclusive



Ballara™ is a collection of single and modular seating units that incorporate lounge, table and power components ideal for various work and collaborative solutions. From the classic club to the more contemporary open armed seating and bench, Ballara units can gang together to incorporate an infinite number of lounge seating scenarios.







Ballara seating and table frames are available in Black, Chrome, Brushed Chrome and Tungsten. Optional tables and tablets are available in a wide range of laminate finishes. Optional power units are mounted on the frame and can be moved and positioned under any seat or table.

Three seat bench

Additional information can be found on the Global website.

Corner table

Storage table





# Unlimited possibilities



















The flexibility and sophistication of Ballara elevates any lounge area to new levels.

## Layouts





Additional information can be found on the Global website.

## It's in the details



### Features







Right tablet



Power unit



Ganging bracket





Please visit globalfurnituregroup.com for additional product information including industry and environmental certifications.

Cover: Seating shown in Momentum Ace, Bisque seats and Ultraleather, Ermine backs with Chrome frames. Tables shown in Winter Cherry with Chrome frames.

Above: Seating shown in Designtex Tweed Multi, Medium Grey seats and Maharam Quay, Winter backs with Chrome frames. Tables shown in White Chocolate with Chrome frames.



#### U.S.A.

Global Furniture Group
17 West Stow Road P.O. Box 562
Marlton