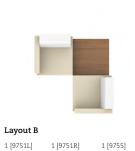

seating

## Modular and inclusive



Ballara™ is a collection of single and modular seating units that incorporate lounge, table and power components ideal for various work and collaborative solutions. From the classic club to the more contemporary open armed seating and bench, Ballara units can gang together to incorporate an infinite number of lounge seating scenarios.







Ballara seating and table frames are available in Black, Chrome, Brushed Chrome and Tungsten. Optional tables and tablets are available in a wide range of laminate finishes. Optional power units are mounted on the frame and can be moved and positioned under any seat or table.

Three seat bench

Additional information can be found on the Global website.

Corner table

Storage table





# Unlimited possibilities



















The flexibility and sophistication of Ballara elevates any lounge area to new levels.

## Layouts





Additional information can be found on the Global website.

## It's in the details



### Features







Right tablet



Power unit



Ganging bracket





Please visit globalfurnituregroup.com for additional product information including industry and environmental certifications.

Cover: Seating shown in Momentum Ace, Bisque seats and Ultraleather, Ermine backs with Chrome frames. Tables shown in Winter Cherry with Chrome frames.

Above: Seating shown in Designtex Tweed Multi, Medium Grey seats and Maharam Quay, Winter backs with Chrome frames. Tables shown in White Chocolate with Chrome frames.



#### U.S.A.

Global Furniture Group
17 West Stow Road P.O. Box 562
Marlto