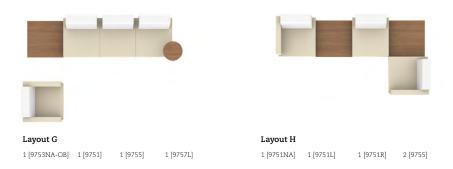

odular and inclusive



Ballara™ is a collection of single and modular seating units that incorporate lounge, table and power components ideal for various work and collaborative solutions. From the classic club to the more contemporary open armed seating and bench, Ballara units can gang together to incorporate an infinite number of lounge seating scenarios.







Ballara seating and table frames are available in Black, Chrome, Brushed Chrome and Tungsten. Optional tables and tablets are available in a wide range of laminate finishes. Optional power units are mounted on the frame and can be moved and positioned under any seat or table.

Three seat bench

Additional information can be found on the Global website.

Corner table

Storage table





# Unlimited possibilities



















The flexibility and sophistication of Ballara elevates any lounge area to new levels.

## Layouts





Additional information can be found on the Global website.

## It's in the details



### Features







Right tablet



Power unit



Ganging bracket





Please visit globalfurnituregroup.com for additional product information including industry and environmental certifications.

Cover: Seating shown in Momentum Ace, Bisque seats and Ultraleather, Ermine backs with Chrome frames. Tables shown in Winter Cherry with Chrome frames.

Above: Seating shown in Designtex Tweed Multi, Medium Grey seats and Maharam Quay, Winter backs with Chrome frames. Tables shown in White Chocolate with Chrome frames.



#### U.S.A.

Global Furniture Group
17 West Stow Road P.O. Box 562
Marlton New Jersey U