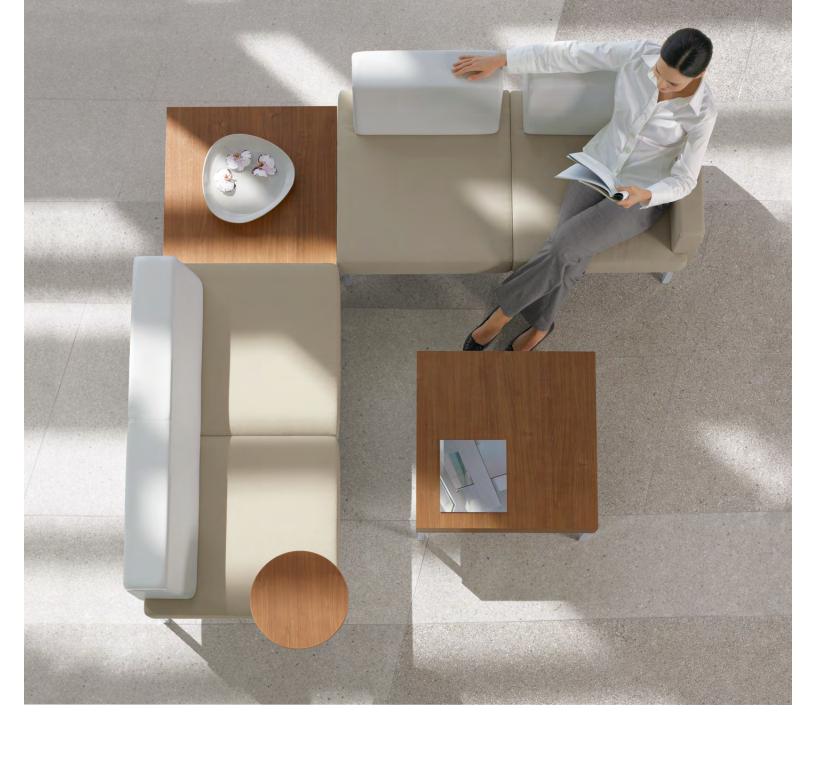

Above: Seating shown in Designtex Tweed Multi, Medium Grey seats and Maharam Quay, Winter backs with Chrome frames. Tables shown in White Chocolate with Chrome frames.

## Modular and inclusive

Ballara™ is a collection of single and modular seating units that incorporate lounge, table and power components ideal for various work and collaborative solutions. From the classic club to the more contemporary open armed seating and bench, Ballara units can gang together to incorporate an infinite number of lounge seating scenarios.

Ballara seating and table frames are available in Black, Chrome, Brushed Chrome and Tungsten. Optional tables and tablets are available in a wide range of laminate finishes. Optional power units are mounted on the frame and can be moved and positioned under any seat or table.