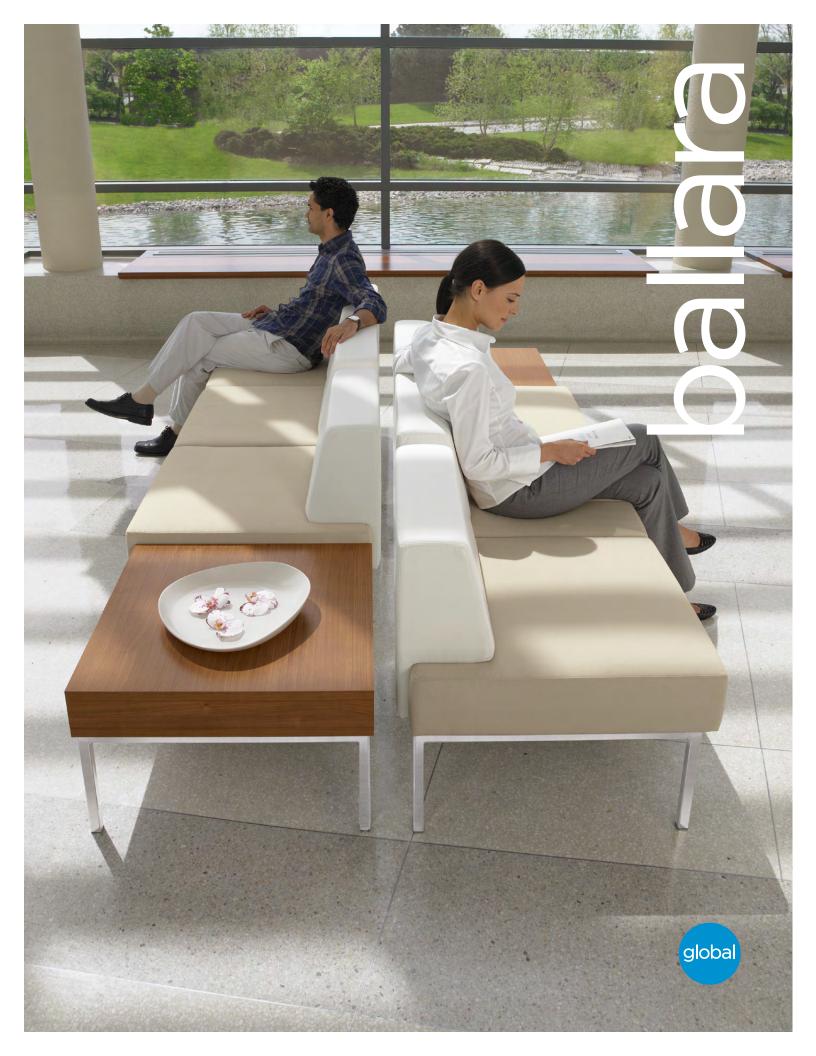

# ballara seating

## Modular and inclusive

Ballara™ is a collection of single and modular seating units that incorporate lounge, table and power components ideal for various work and collaborative solutions. From the classic club to the more contemporary open armed seating and bench, Ballara units can gang together to incorporate an infinite number of lounge seating scenarios.

Ballara seating and table frames are available in Black, Chrome, Brushed Chrome and Tungsten. Optional tables and tablets are available in a wide range of laminate finishes. Optional power units are mounted on the frame and can be moved and positioned under any seat or table.

Above: Seating shown in Designtex Tweed Multi, Medium Grey seats and Maharam Quay, Winter backs with Chrome frames. Tables shown in White Chocolate with Chrome frames.