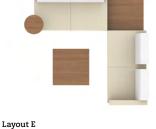

ng

## Modular and inclusive



Ballara™ is a collection of single and modular seating units that incorporate lounge, table and power components ideal for various work and collaborative solutions. From the classic club to the more contemporary open armed seating and bench, Ballara units can gang together to incorporate an infinite number of lounge seating scenarios.







Ballara seating and table frames are available in Black, Chrome, Brushed Chrome and Tungsten. Optional tables and tablets are available in a wide range of laminate finishes. Optional power units are mounted on the frame and can be moved and positioned under any seat or table.

Three seat bench

Additional information can be found on the Global website.

Corner table

Storage table





# Unlimited possibilities



















The flexibility and sophistication of Ballara elevates any lounge area to new levels.

## Layouts





Additional information can be found on the Global website.

## It's in the details



### Features







Right tablet



Power unit



Ganging bracket





Please visit globalfurnituregroup.com for additional product information including industry and environmental certifications.

Cover: Seating shown in Momentum Ace, Bisque seats and Ultraleather, Ermine backs with Chrome frames. Tables shown in Winter Cherry with Chrome frames.

Above: Seating shown in Designtex Tweed Multi, Medium Grey seats and Maharam Quay, Winter backs with Chrome frames. Tables shown in White Chocolate with Chrome frames.



#### U.S.A.

Global Furniture Group
17 West Stow Road P.O. Box 562
Marlton New