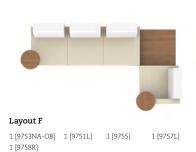

## Modular and inclusive



Ballara™ is a collection of single and modular seating units that incorporate lounge, table and power components ideal for various work and collaborative solutions. From the classic club to the more contemporary open armed seating and bench, Ballara units can gang together to incorporate an infinite number of lounge seating scenarios.







Ballara seating and table frames are available in Black, Chrome, Brushed Chrome and Tungsten. Optional tables and tablets are available in a wide range of laminate finishes. Optional power units are mounted on the frame and can be moved and positioned under any seat or table.

Three seat bench

Additional information can be found on the Global website.

Corner table

Storage table





# Unlimited possibilities



















The flexibility and sophistication of Ballara elevates any lounge area to new levels.

## Layouts





Additional information can be found on the Global website.

## It's in the details



### Features







Right tablet



Power unit



Ganging bracket





Please visit globalfurnituregroup.com for additional product information including industry and environmental certifications.

Cover: Seating shown in Momentum Ace, Bisque seats and Ultraleather, Ermine backs with Chrome frames. Tables shown in Winter Cherry with Chrome frames.

Above: Seating shown in Designtex Tweed Multi, Medium Grey seats and Maharam Quay, Winter backs with Chrome frames. Tables shown in White Chocolate with Chrome frames.



#### U.S.A.

Global Furniture Group
17 West Stow Road P.O. Box 562
Marlton New Je