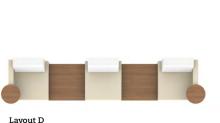

ting

## Modular and inclusive



Ballara™ is a collection of single and modular seating units that incorporate lounge, table and power components ideal for various work and collaborative solutions. From the classic club to the more contemporary open armed seating and bench, Ballara units can gang together to incorporate an infinite number of lounge seating scenarios.







Ballara seating and table frames are available in Black, Chrome, Brushed Chrome and Tungsten. Optional tables and tablets are available in a wide range of laminate finishes. Optional power units are mounted on the frame and can be moved and positioned under any seat or table.

Three seat bench

Additional information can be found on the Global website.

Corner table

Storage table





# Unlimited possibilities



















The flexibility and sophistication of Ballara elevates any lounge area to new levels.

## Layouts





Additional information can be found on the Global website.

## It's in the details



### Features







Right tablet



Power unit



Ganging bracket





Please visit globalfurnituregroup.com for additional product information including industry and environmental certifications.

Cover: Seating shown in Momentum Ace, Bisque seats and Ultraleather, Ermine backs with Chrome frames. Tables shown in Winter Cherry with Chrome frames.

Above: Seating shown in Designtex Tweed Multi, Medium Grey seats and Maharam Quay, Winter backs with Chrome frames. Tables shown in White Chocolate with Chrome frames.



#### U.S.A.

Global Furniture Group
17 West Stow Road P.O. Box 562
Marlton Ne