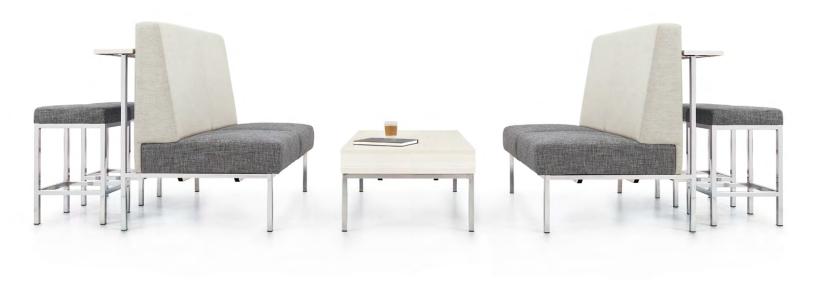

## Modular and inclusive

Ballara™ is a collection of single and modular seating units that incorporate lounge, table and power components ideal for various work and collaborative solutions. From the classic club to the more contemporary open armed seating and bench, Ballara units can gang together to incorporate an infinite number of lounge seating scenarios.

Ballara seating and table frames are available in Black, Chrome, Brushed Chrome and Tungsten. Optional tables and tablets are available in a wide range of laminate finishes. Optional power units are mounted on the frame and can be moved and positioned under any seat or table.

Above: Seating shown in Designtex Tweed Multi, Medium Grey seats and Maharam Quay, Winter backs with Chrome frames. Tables shown in White Chocolate with Chrome frames.