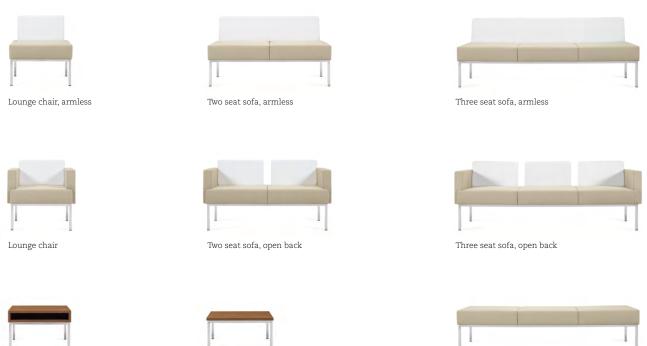

## It's in the details

### Features

Right tablet

Power unit

Ganging bracket

Please visit globalfurnituregroup.com for additional product information including industry and environmental certifications.

Cover: Seating shown in Momentum Ace, Bisque seats and Ultraleather, Ermine backs with Chrome frames. Tables shown in Winter Cherry with Chrome frames.