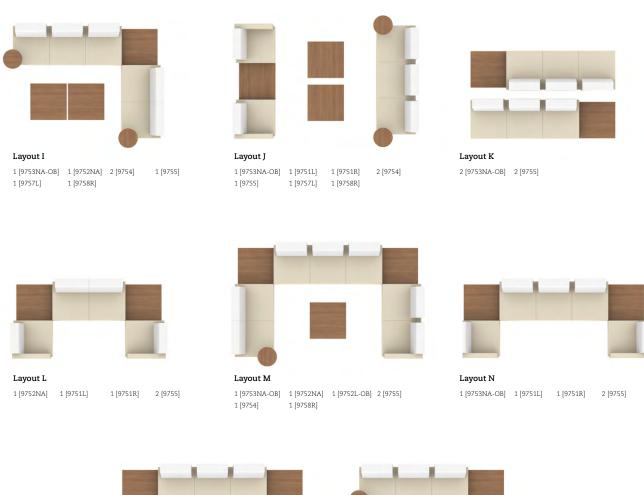

lounge, table and power components ideal for various work and collaborative solutions. From the classic club to the more contemporary open armed seating and bench, Ballara units can gang together to incorporate an infinite number of lounge seating scenarios.







Ballara seating and table frames are available in Black, Chrome, Brushed Chrome and Tungsten. Optional tables and tablets are available in a wide range of laminate finishes. Optional power units are mounted on the frame and can be moved and positioned under any seat or table.

Three seat bench

Additional information can be found on the Global website.

Corner table

Storage table





# Unlimited possibilities



















The flexibility and sophistication of Ballara elevates any lounge area to new levels.

## Layouts





Additional information can be found on the Global website.

## It's in the details



### Features







Right tablet



Power unit



Ganging bracket





Please visit globalfurnituregroup.com for additional product information including industry and environmental certifications.

Cover: Seating shown in Momentum Ace, Bisque seats and Ultraleather, Ermine backs with Chrome frames. Tables shown in Winter Cherry with Chrome frames.

Above: Seating shown in Designtex Tweed Multi, Medium Grey seats and Maharam Quay, Winter backs with Chrome frames. Tables shown in White Chocolate with Chrome frames.



#### U.S.A.

Global Furniture Group
17 West Stow Road P.O. Box 562
Marlton New Jersey U.S.A. 08053
Tel (856) 596-3390 (800) 220-1900

## Canada

Global Furniture Group 1350 Flint Rd., Toro