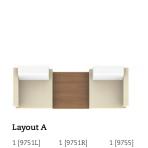

ra seating

## Modular and inclusive



Ballara™ is a collection of single and modular seating units that incorporate lounge, table and power components ideal for various work and collaborative solutions. From the classic club to the more contemporary open armed seating and bench, Ballara units can gang together to incorporate an infinite number of lounge seating scenarios.







Ballara seating and table frames are available in Black, Chrome, Brushed Chrome and Tungsten. Optional tables and tablets are available in a wide range of laminate finishes. Optional power units are mounted on the frame and can be moved and positioned under any seat or table.

Three seat bench

Additional information can be found on the Global website.

Corner table

Storage table





# Unlimited possibilities



















The flexibility and sophistication of Ballara elevates any lounge area to new levels.

## Layouts





Additional information can be found on the Global website.

## It's in the details



### Features







Right tablet



Power unit



Ganging bracket





Please visit globalfurnituregroup.com for additional product information including industry and environmental certifications.

Cover: Seating shown in Momentum Ace, Bisque seats and Ultraleather, Ermine backs with Chrome frames. Tables shown in Winter Cherry with Chrome frames.

Above: Seating shown in Designtex Tweed Multi, Medium Grey seats and Maharam Quay, Winter backs with Chrome frames. Tables shown in White Chocolate with Chrome frames.



#### U.S.A.

Global Furniture Group
17 West Stow Road P.O. Box 562
Marl