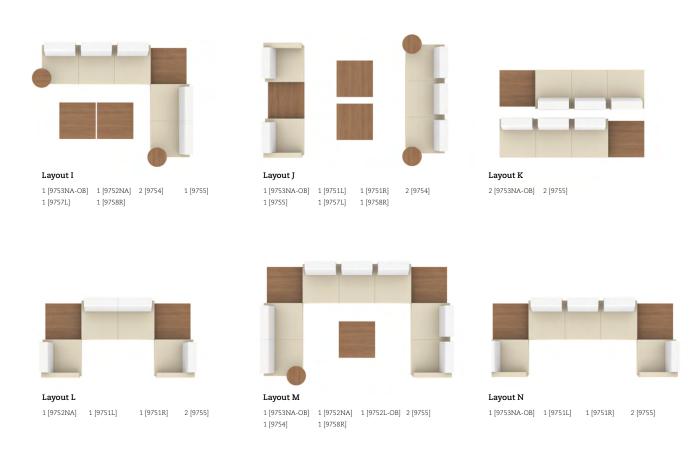

ounge, table and power components ideal for various work and collaborative solutions. From the classic club to the more contemporary open armed seating and bench, Ballara units can gang together to incorporate an infinite number of lounge seating scenarios.







Ballara seating and table frames are available in Black, Chrome, Brushed Chrome and Tungsten. Optional tables and tablets are available in a wide range of laminate finishes. Optional power units are mounted on the frame and can be moved and positioned under any seat or table.

Three seat bench

Additional information can be found on the Global website.

Corner table

Storage table



# Unlimited possibilities



















The flexibility and sophistication of Ballara elevates any lounge area to new levels.

# **Typicals**





Additional information can be found on the Global website.

## It's in the details



#### Features







Right tablet



Power unit



Ganging bracket





### Please visit globalfurnituregroup.com for additional product information including industry and environmental certifications.

Cover: Seating shown in Momentum Ace, Bisque seats and Ultraleather, Ermine backs with Chrome frames. Tables shown in Winter Cherry with Chrome frames.

Above: Seating shown in Designtex Tweed Multi, Medium Grey seats and Maharam Quay, Winter backs with Chrome frames. Tables shown in White Chocolate with Chrome frames.



#### U.S.A.

Global Furniture Group
17 West Stow Road P.O. Box 562
Marlton New Jersey U.S.A. 08053
Tel (856) 596-3390 (800) 220-1900

#### Canada

Global Furniture Group 1350 Flint Rd