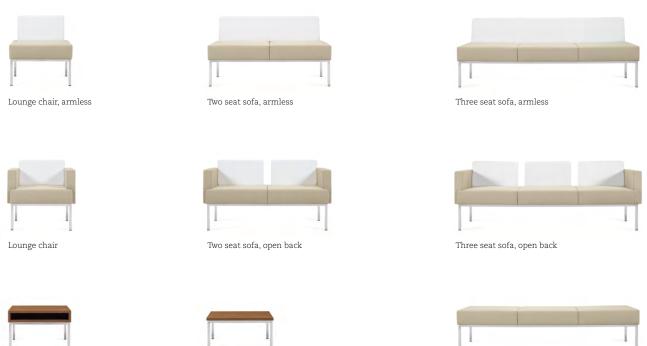

# **Typicals**

Additional information can be found on the Global website.

## It's in the details

#### Features

Right tablet

Power unit

Ganging bracket