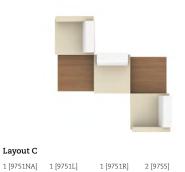

seating

## Modular and inclusive



Ballara™ is a collection of single and modular seating units that incorporate lounge, table and power components ideal for various work and collaborative solutions. From the classic club to the more contemporary open armed seating and bench, Ballara units can gang together to incorporate an infinite number of lounge seating scenarios.







Ballara seating and table frames are available in Black, Chrome, Brushed Chrome and Tungsten. Optional tables and tablets are available in a wide range of laminate finishes. Optional power units are mounted on the frame and can be moved and positioned under any seat or table.

Three seat bench

Additional information can be found on the Global website.

Corner table

Storage table



# Unlimited possibilities



















The flexibility and sophistication of Ballara elevates any lounge area to new levels.

# **Typicals**





Additional information can be found on the Global website.

## It's in the details



#### Features







Right tablet



Power unit



Ganging bracket





### Please visit globalfurnituregroup.com for additional product information including industry and environmental certifications.

Cover: Seating shown in Momentum Ace, Bisque seats and Ultraleather, Ermine backs with Chrome frames. Tables shown in Winter Cherry with Chrome frames.

Above: Seating shown in Designtex Tweed Multi, Medium Grey seats and Maharam Quay, Winter backs with Chrome frames. Tables shown in White Chocolate with Chrome frames.



#### U.S.A.

Global Furniture Group
17 West Stow Road P.O. Box 562