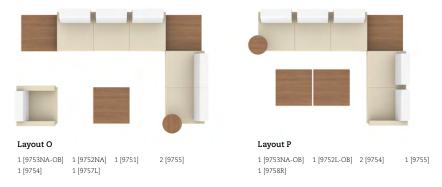

nge, table and power components ideal for various work and collaborative solutions. From the classic club to the more contemporary open armed seating and bench, Ballara units can gang together to incorporate an infinite number of lounge seating scenarios.







Ballara seating and table frames are available in Black, Chrome, Brushed Chrome and Tungsten. Optional tables and tablets are available in a wide range of laminate finishes. Optional power units are mounted on the frame and can be moved and positioned under any seat or table.

Three seat bench

Additional information can be found on the Global website.

Corner table

Storage table



# Unlimited possibilities



















The flexibility and sophistication of Ballara elevates any lounge area to new levels.

# **Typicals**





Additional information can be found on the Global website.

## It's in the details



#### Features







Right tablet



Power unit



Ganging bracket





### Please visit globalfurnituregroup.com for additional product information including industry and environmental certifications.

Cover: Seating shown in Momentum Ace, Bisque seats and Ultraleather, Ermine backs with Chrome frames. Tables shown in Winter Cherry with Chrome frames.

Above: Seating shown in Designtex Tweed Multi, Medium Grey seats and Maharam Quay, Winter backs with Chrome frames. Tables shown in White Chocolate with Chrome frames.



#### U.S.A.

Global Furniture Group
17 West Stow Road P.O. Box 562
Marlton New Jersey U.S.A. 08053
Tel (856) 596-3390 (800) 220-1900

#### Canada

Global Furniture Group 1350 Flint Rd.,