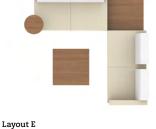

ting

## Modular and inclusive



Ballara™ is a collection of single and modular seating units that incorporate lounge, table and power components ideal for various work and collaborative solutions. From the classic club to the more contemporary open armed seating and bench, Ballara units can gang together to incorporate an infinite number of lounge seating scenarios.







Ballara seating and table frames are available in Black, Chrome, Brushed Chrome and Tungsten. Optional tables and tablets are available in a wide range of laminate finishes. Optional power units are mounted on the frame and can be moved and positioned under any seat or table.

Three seat bench

Additional information can be found on the Global website.

Corner table

Storage table



# Unlimited possibilities



















The flexibility and sophistication of Ballara elevates any lounge area to new levels.

# **Typicals**





Additional information can be found on the Global website.

## It's in the details



#### Features







Right tablet



Power unit



Ganging bracket





### Please visit globalfurnituregroup.com for additional product information including industry and environmental certifications.

Cover: Seating shown in Momentum Ace, Bisque seats and Ultraleather, Ermine backs with Chrome frames. Tables shown in Winter Cherry with Chrome frames.

Above: Seating shown in Designtex Tweed Multi, Medium Grey seats and Maharam Quay, Winter backs with Chrome frames. Tables shown in White Chocolate with Chrome frames.



#### U.S.A.

Global Furniture Group
17 West Stow Road P.O. Box 562
Mar