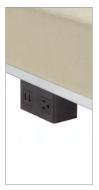

Ballara seating and table frames are available in Black, Chrome, Brushed Chrome and Tungsten. Optional tables and tablets are available in a wide range of laminate finishes. Optional power units are mounted on the frame and can be moved and positioned under any seat or table.

#### Features

Right tablet

Power unit

Ganging bracket