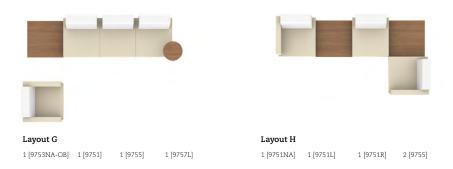

Modular and inclusive



Ballara™ is a collection of single and modular seating units that incorporate lounge, table and power components ideal for various work and collaborative solutions. From the classic club to the more contemporary open armed seating and bench, Ballara units can gang together to incorporate an infinite number of lounge seating scenarios.







Ballara seating and table frames are available in Black, Chrome, Brushed Chrome and Tungsten. Optional tables and tablets are available in a wide range of laminate finishes. Optional power units are mounted on the frame and can be moved and positioned under any seat or table.

Three seat bench

Additional information can be found on the Global website.

Corner table

Storage table



# Unlimited possibilities



















The flexibility and sophistication of Ballara elevates any lounge area to new levels.

# **Typicals**





Additional information can be found on the Global website.

## It's in the details



#### Features







Right tablet



Power unit



Ganging bracket





### Please visit globalfurnituregroup.com for additional product information including industry and environmental certifications.

Cover: Seating shown in Momentum Ace, Bisque seats and Ultraleather, Ermine backs with Chrome frames. Tables shown in Winter Cherry with Chrome frames.

Above: Seating shown in Designtex Tweed Multi, Medium Grey seats and Maharam Quay, Winter backs with Chrome frames. Tables shown in White Chocolate with Chrome frames.



#### U.S.A.

Global Furniture Group
17 West Stow Road P.O. Box 562
Marlton New