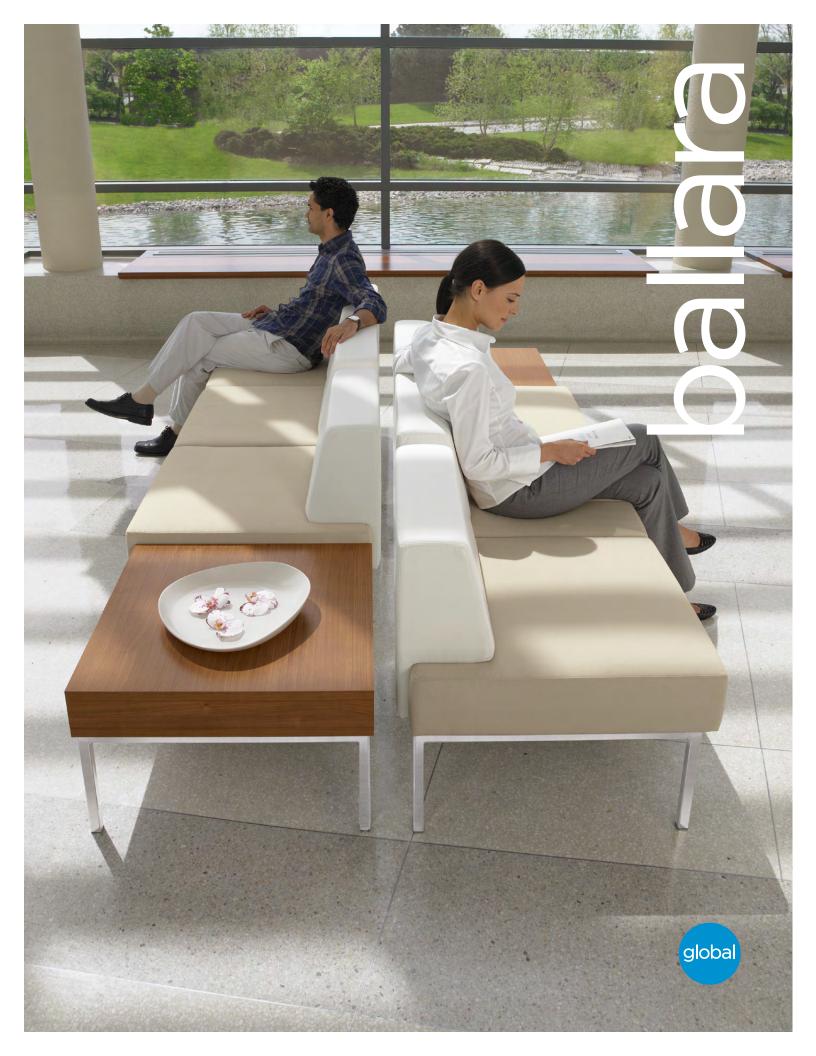

# ballara seating

## Modular and inclusive

Ballara™ is a collection of single and modular seating units that incorporate lounge, table and power components ideal for various work and collaborative solutions. From the classic club to the more contemporary open armed seating and bench, Ballara units can gang together to incorporate an infinite number of lounge seating scenarios.

### Please visit globalfurnituregroup.com for additional product information including industry and environmental certifications.

Cover: Seating shown in Momentum Ace, Bisque seats and Ultraleather, Ermine backs with Chrome frames. Tables shown in Winter Cherry with Chrome frames.