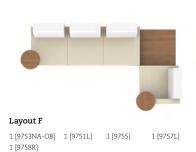

ng

## Modular and inclusive



Ballara™ is a collection of single and modular seating units that incorporate lounge, table and power components ideal for various work and collaborative solutions. From the classic club to the more contemporary open armed seating and bench, Ballara units can gang together to incorporate an infinite number of lounge seating scenarios.







Ballara seating and table frames are available in Black, Chrome, Brushed Chrome and Tungsten. Optional tables and tablets are available in a wide range of laminate finishes. Optional power units are mounted on the frame and can be moved and positioned under any seat or table.

Three seat bench

Additional information can be found on the Global website.

Corner table

Storage table



# Unlimited possibilities



















The flexibility and sophistication of Ballara elevates any lounge area to new levels.

# **Typicals**





Additional information can be found on the Global website.

## It's in the details



#### Features







Right tablet



Power unit



Ganging bracket





### Please visit globalfurnituregroup.com for additional product information including industry and environmental certifications.

Cover: Seating shown in Momentum Ace, Bisque seats and Ultraleather, Ermine backs with Chrome frames. Tables shown in Winter Cherry with Chrome frames.

Above: Seating shown in Designtex Tweed Multi, Medium Grey seats and Maharam Quay, Winter backs with Chrome frames. Tables shown in White Chocolate with Chrome frames.



#### U.S.A.

Global Furniture Group
17 West Stow Road P.O. Box 562
Marlt