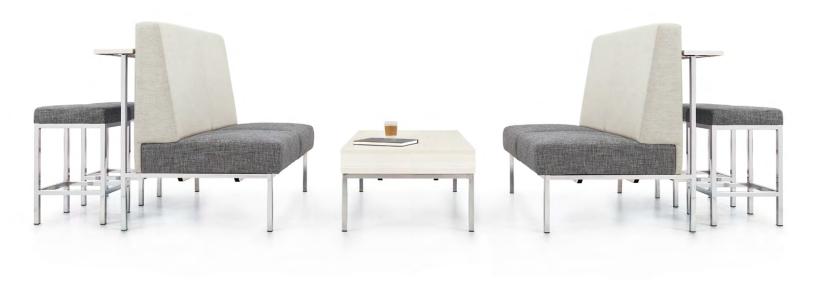

## Modular and inclusive

Ballara™ is a collection of single and modular seating units that incorporate lounge, table and power components ideal for various work and collaborative solutions. From the classic club to the more contemporary open armed seating and bench, Ballara units can gang together to incorporate an infinite number of lounge seating scenarios.

Above: Seating shown in Designtex Tweed Multi, Medium Grey seats and Maharam Quay, Winter backs with Chrome frames. Tables shown in White Chocolate with Chrome frames.