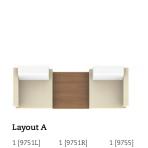

lara seating

## Modular and inclusive



Ballara™ is a collection of single and modular seating units that incorporate lounge, table and power components ideal for various work and collaborative solutions. From the classic club to the more contemporary open armed seating and bench, Ballara units can gang together to incorporate an infinite number of lounge seating scenarios.







Ballara seating and table frames are available in Black, Chrome, Brushed Chrome and Tungsten. Optional tables and tablets are available in a wide range of laminate finishes. Optional power units are mounted on the frame and can be moved and positioned under any seat or table.

Three seat bench

Additional information can be found on the Global website.

Corner table

Storage table



# Unlimited possibilities



















The flexibility and sophistication of Ballara elevates any lounge area to new levels.

# **Typicals**





Additional information can be found on the Global website.

## It's in the details



#### Features







Right tablet



Power unit



Ganging bracket





### Please visit globalfurnituregroup.com for additional product information including industry and environmental certifications.

Cover: Seating shown in Momentum Ace, Bisque seats and Ultraleather, Ermine backs with Chrome frames. Tables shown in Winter Cherry with Chrome frames.

Above: Seating shown in Designtex Tweed Multi, Medium Grey seats and Maharam Quay, Winter backs with Chrome frames. Tables shown in White Chocolate with Chrome frames.



#### U.S.A.

Global Furniture Group
17 West Stow Road P.O. Box