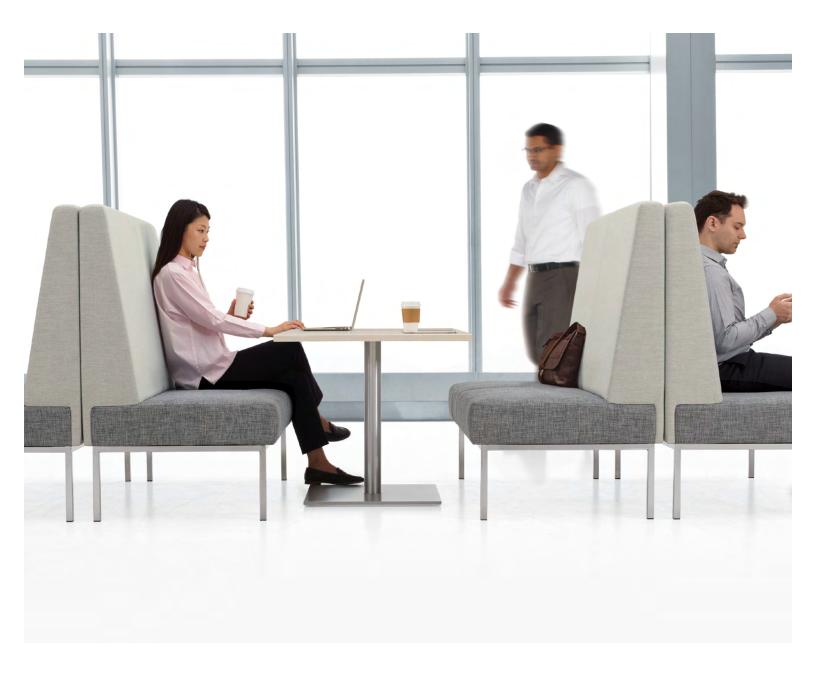

# Unlimited possibilities

The flexibility and sophistication of Ballara elevates any lounge area to new levels.

Above: Seating shown in Designtex Tweed Multi, Medium Grey seats and Maharam Quay, Winter backs with Chrome frames. Tables shown in White Chocolate with Chrome frames.