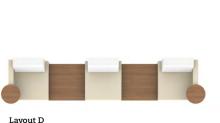

eating

## Modular and inclusive



Ballara™ is a collection of single and modular seating units that incorporate lounge, table and power components ideal for various work and collaborative solutions. From the classic club to the more contemporary open armed seating and bench, Ballara units can gang together to incorporate an infinite number of lounge seating scenarios.







Ballara seating and table frames are available in Black, Chrome, Brushed Chrome and Tungsten. Optional tables and tablets are available in a wide range of laminate finishes. Optional power units are mounted on the frame and can be moved and positioned under any seat or table.

Three seat bench

Additional information can be found on the Global website.

Corner table

Storage table



# Unlimited possibilities



















The flexibility and sophistication of Ballara elevates any lounge area to new levels.

# **Typicals**





Additional information can be found on the Global website.

## It's in the details



#### Features







Right tablet



Power unit



Ganging bracket





### Please visit globalfurnituregroup.com for additional product information including industry and environmental certifications.

Cover: Seating shown in Momentum Ace, Bisque seats and Ultraleather, Ermine backs with Chrome frames. Tables shown in Winter Cherry with Chrome frames.

Above: Seating shown in Designtex Tweed Multi, Medium Grey seats and Maharam Quay, Winter backs with Chrome frames. Tables shown in White Chocolate with Chrome frames.



#### U.S.A.

Global Furniture Group
17 West Stow Road P.O. Box 562
M