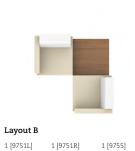

ra seating

## Modular and inclusive



Ballara™ is a collection of single and modular seating units that incorporate lounge, table and power components ideal for various work and collaborative solutions. From the classic club to the more contemporary open armed seating and bench, Ballara units can gang together to incorporate an infinite number of lounge seating scenarios.







Ballara seating and table frames are available in Black, Chrome, Brushed Chrome and Tungsten. Optional tables and tablets are available in a wide range of laminate finishes. Optional power units are mounted on the frame and can be moved and positioned under any seat or table.

Three seat bench

Additional information can be found on the Global website.

Corner table

Storage table



# Unlimited possibilities



















The flexibility and sophistication of Ballara elevates any lounge area to new levels.

# **Typicals**





Additional information can be found on the Global website.

## It's in the details



#### Features







Right tablet



Power unit



Ganging bracket





### Please visit globalfurnituregroup.com for additional product information including industry and environmental certifications.

Cover: Seating shown in Momentum Ace, Bisque seats and Ultraleather, Ermine backs with Chrome frames. Tables shown in Winter Cherry with Chrome frames.

Above: Seating shown in Designtex Tweed Multi, Medium Grey seats and Maharam Quay, Winter backs with Chrome frames. Tables shown in White Chocolate with Chrome frames.



#### U.S.A.

Global Furniture Group
17 West Stow Road P.O. Box 5