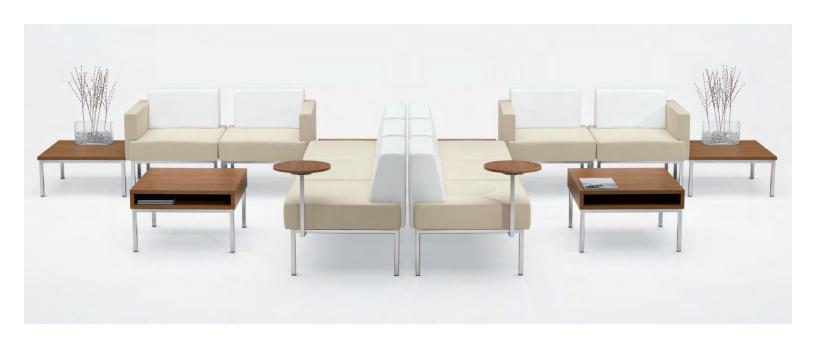

## Modular and inclusive

Ballara™ is a collection of single and modular seating units that incorporate lounge, table and power components ideal for various work and collaborative solutions. From the classic club to the more contemporary open armed seating and bench, Ballara units can gang together to incorporate an infinite number of lounge seating scenarios.

Ballara seating and table frames are available in Black, Chrome, Brushed Chrome and Tungsten. Optional tables and tablets are available in a wide range of laminate finishes. Optional power units are mounted on the frame and can be moved and positioned under any seat or table.

# **Typicals**

Additional information can be found on the Global website.