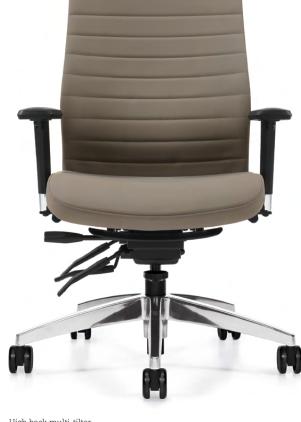

## Contemporary styling

Medium back multi-tilter

Back view

Aspen provides independent seat and back angle controls to accommodate individual preferences and body sizes. The universal design of the adjustment levers feature easy to understand symbols as well as braille for sight impaired users. The extended back models include a height adjustable padded headrest.

### Arm adjustments

Width adjustable arms can accommodate a wide range of users and working styles

Height adjustable spring balanced arms feature a generously proportioned and comfortable urethane armcap

Arms feature a sliding armcap to provide support for all body sizes and proportions

Seat depth is adjustable to match user's leg length and provide additional comfort

#### Base options

Optional polished aluminum base and coordinating optional Chrome arm stems

Standard Black nylon base and Black arm stems  $\,$ 