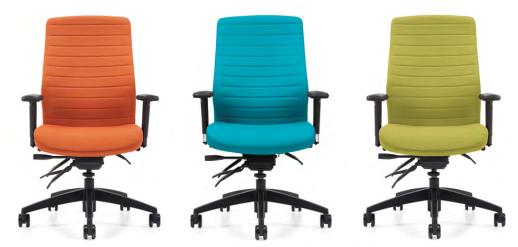

## **Features**

Please visit globalfurnituregroup.com for additional product information including industry and environmental certifications.

Cover: Seating shown in Allante FRee, Warm Smoke.

Above: High back multi-tilter shown in Imprint Paprika, CTL Prescott Leather, Turquoise and Imprint, Celery.