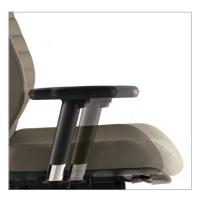

Arms feature a sliding armcap to provide support for all body sizes and proportions

Seat depth is adjustable to match user's leg length and provide additional comfort