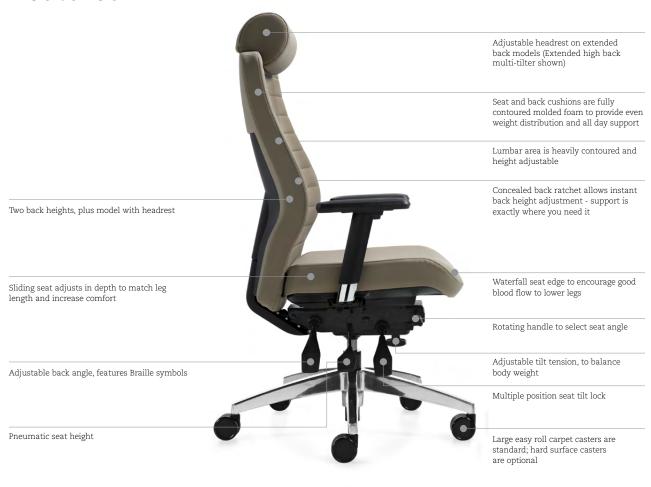

## **Features**

Please visit globalfurnituregroup.com for additional product information including industry and environmental certifications.

Cover: Seating shown in Allante FRee, Warm Smoke.

Above: High back multi-tilter shown in Imprint Paprika, CTL Prescott Leather, Turquoise and Imprint, Celery.