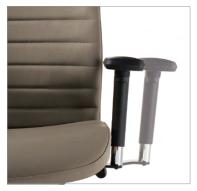

#### Base options

Optional polished aluminum base and coordinating optional Chrome arm stems

Standard Black nylon base and Black arm stems  $\,$ 