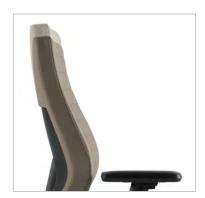

### Arm adjustments

Width adjustable arms can accommodate a wide range of users and working styles

Height adjustable spring balanced arms feature a generously proportioned and comfortable urethane armcap

Arms feature a sliding armcap to provide support for all body sizes and proportions

Seat depth is adjustable to match user's leg length and provide additional comfort