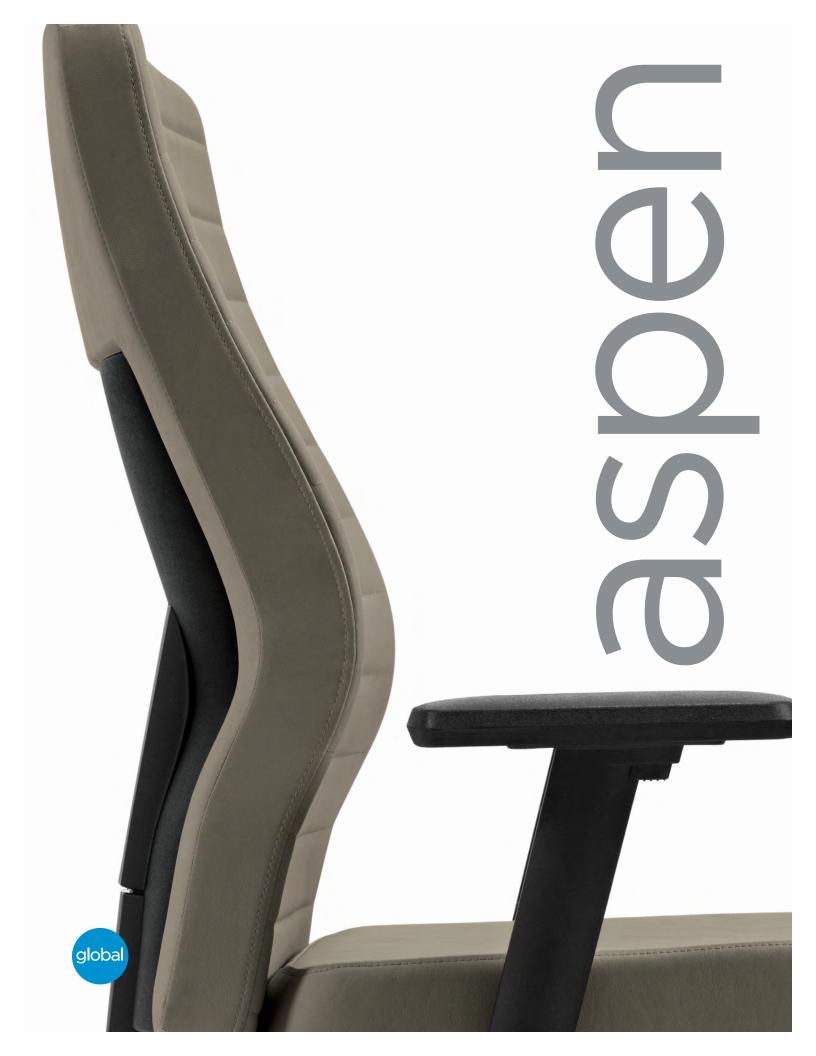

# Superior ergonomics

Extended high back multi-tilter

High back multi-tilter

Aspen™ is a multi-featured task chair that delivers superior ergonomics, affordability and contemporary styling. What makes Aspen unique is the form fitting back profile. It's the result of years of extensive testing to determine the optimum support for the widest possible range of users and body types.

## Contemporary styling

Medium back multi-tilter

Back view

Aspen provides independent seat and back angle controls to accommodate individual preferences and body sizes. The universal design of the adjustment levers feature easy to understand symbols as well as braille for sight impaired users. The extended back models include a height adjustable padded headrest.

## Back adjustments

Back height adjustment enables the user to position the lumbar support to their personal preference

A height adjustable headrest is standard on extended back models