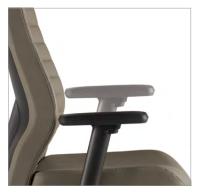

### Arm adjustments

Width adjustable arms can accommodate a wide range of users and working styles

Height adjustable spring balanced arms feature a generously proportioned and comfortable urethane armcap