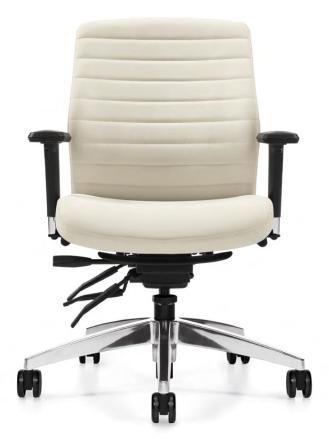

## Contemporary styling

Medium back multi-tilter

Back view

Aspen provides independent seat and back angle controls to accommodate individual preferences and body sizes. The universal design of the adjustment levers feature easy to understand symbols as well as braille for sight impaired users. The extended back models include a height adjustable padded headrest.

### Arm adjustments

Width adjustable arms can accommodate a wide range of users and working styles

Height adjustable spring balanced arms feature a generously proportioned and comfortable urethane armcap

Arms feature a sliding armcap to provide support for all body sizes and proportions

Seat depth is adjustable to match user's leg length and provide additional comfort