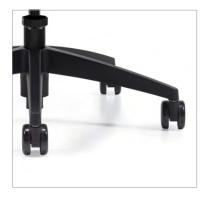

#### Base options

Optional polished aluminum base and coordinating optional Chrome arm stems

Standard Black nylon base and Black arm stems  $\,$ 