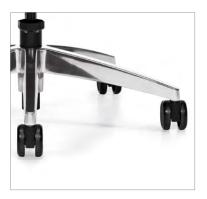

#### Base options

Optional polished aluminum base and coordinating optional Chrome arm stems

Standard Black nylon base and Black arm stems  $\,$ 