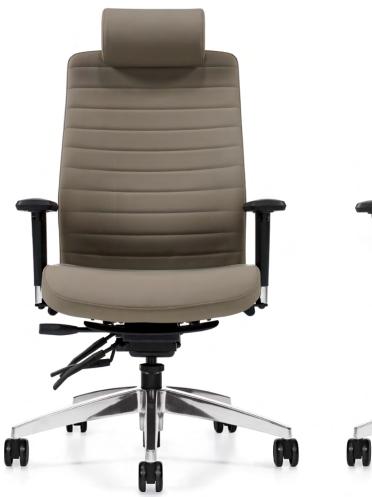

# Superior ergonomics

Extended high back multi-tilter

High back multi-tilter

Aspen™ is a multi-featured task chair that delivers superior ergonomics, affordability and contemporary styling. What makes Aspen unique is the form fitting back profile. It's the result of years of extensive testing to determine the optimum support for the widest possible range of users and body types.

## Contemporary styling

Medium back multi-tilter

Back view

Aspen provides independent seat and back angle controls to accommodate individual preferences and body sizes. The universal design of the adjustment levers feature easy to understand symbols as well as braille for sight impaired users. The extended back models include a height adjustable padded headrest.

## Back adjustments

Back height adjustment enables the user to position the lumbar support to their personal preference

A height adjustable headrest is standard on extended back models