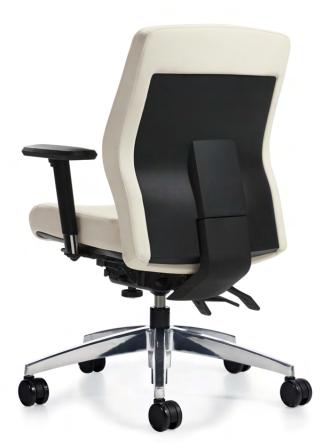

# Superior ergonomics

Extended high back multi-tilter

High back multi-tilter

Aspen™ is a multi-featured task chair that delivers superior ergonomics, affordability and contemporary styling. What makes Aspen unique is the form fitting back profile. It's the result of years of extensive testing to determine the optimum support for the widest possible range of users and body types.

## Contemporary styling

Medium back multi-tilter

Back view

Aspen provides independent seat and back angle controls to accommodate individual preferences and body sizes. The universal design of the adjustment levers feature easy to understand symbols as well as braille for sight impaired users. The extended back models include a height adjustable padded headrest.