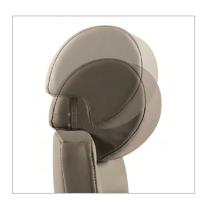

## Back adjustments

Back height adjustment enables the user to position the lumbar support to their personal preference

A height adjustable headrest is standard on extended back models