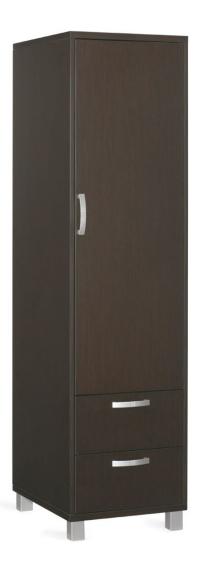

# Maximize small spaces

Aldon™ wardrobes add ample storage space to patient and resident rooms. Wardrobes are available in a range of configurations, including narrow sizes for smaller spaces. With smooth surfaces and durable finishes, Aldon is designed to respect housekeeping and infection control needs. All wardrobe components are conveniently replaceable for long-term performance. Matching bedside cabinets and dressers complete the Aldon collection.

#### Drawers

6" high drawer box provides ample storage capacity.

## Legs/base

Available with Tungsten metal legs or plinth base. Leg/base options are interchangeable in the field. For wide wardrobes, a fifth leg is included for extra stability.

Please visit globalfurnituregroup.com for additional product information including environmental certifications.