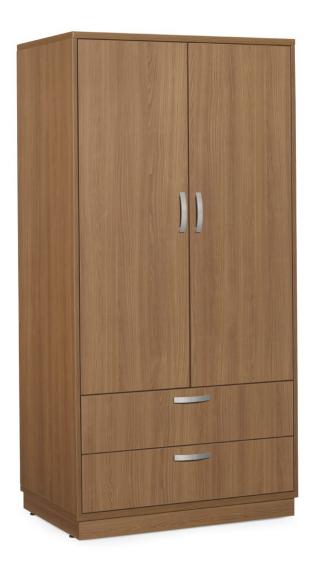

# Maximize small spaces

Aldon™ wardrobes add ample storage space to patient and resident rooms. Wardrobes are available in a range of configurations, including narrow sizes for smaller spaces. With smooth surfaces and durable finishes, Aldon is designed to respect housekeeping and infection control needs. All wardrobe components are conveniently replaceable for long-term performance. Matching bedside cabinets and dressers complete the Aldon collection.

#### Drawers

6" high drawer box provides ample storage capacity.

## Legs/base

Available with Tungsten metal legs or plinth base. Leg/base options are interchangeable in the field. For wide wardrobes, a fifth leg is included for extra stability.

Please visit globalfurnituregroup.com for additional product information including environmental certifications.