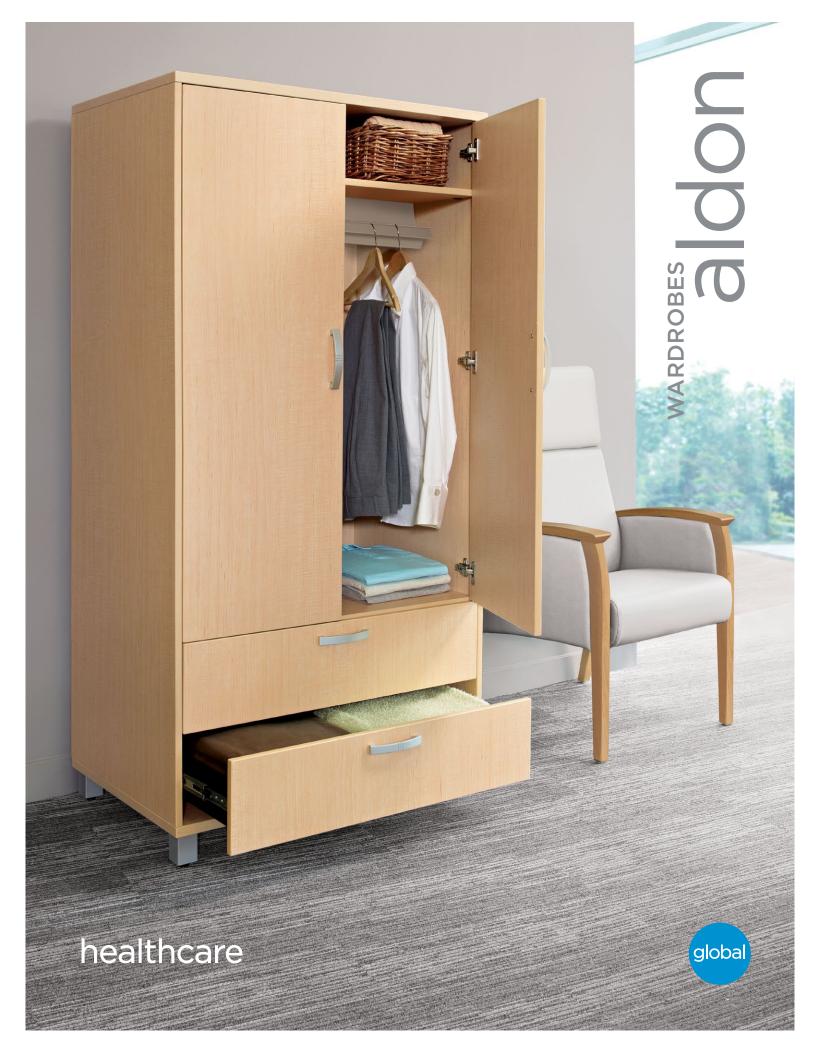

# aldon wardrobes

# Maximize small spaces

Aldon™ wardrobes add ample storage space to patient and resident rooms. Wardrobes are available in a range of configurations, including narrow sizes for smaller spaces. With smooth surfaces and durable finishes, Aldon is designed to respect housekeeping and infection control needs. All wardrobe components are conveniently replaceable for long-term performance. Matching bedside cabinets and dressers complete the Aldon collection.

#### Safety garment rail

All wardrobes feature a J-style safety clothing rail for added safety and peace of mind.

# Handles

Eight handle options are available.
All handle options deliver minimal interference, gentle contours and generous hand clearance to accommodate people with reduced vision or limited mobility. Custom handle options are available for larger projects.

#### Drawers

6" high drawer box provides ample storage capacity.