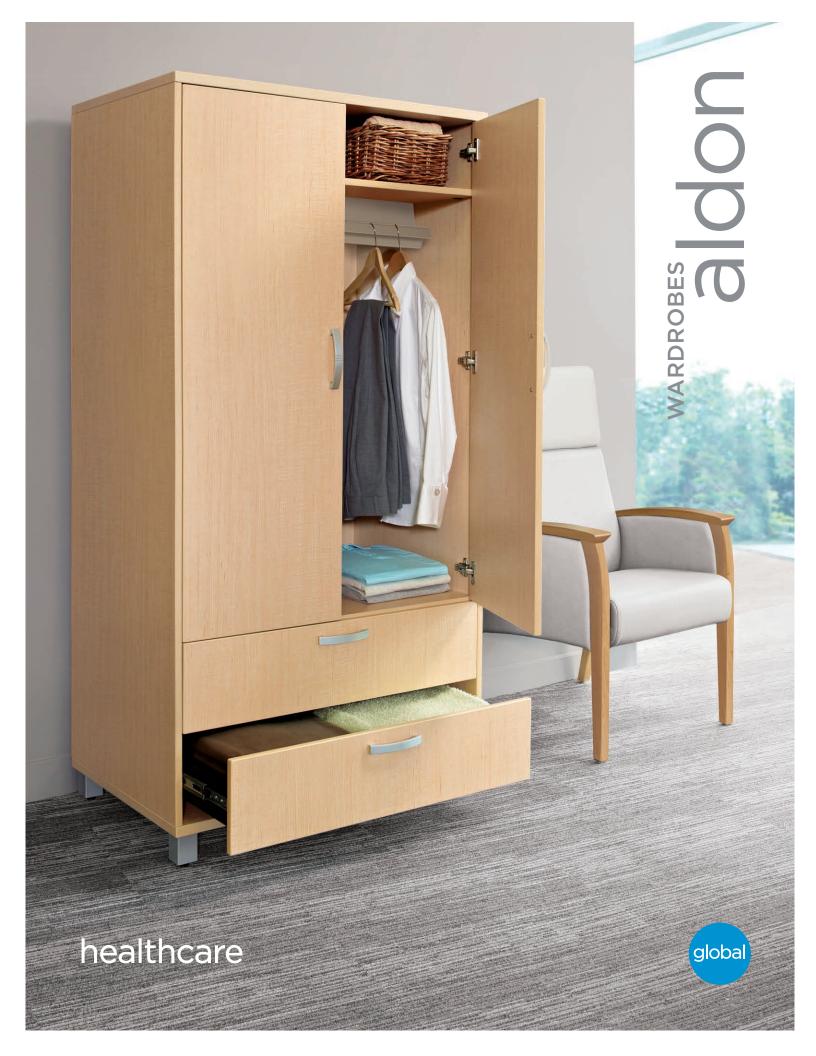

# aldon wardrobes

# Maximize small spaces

Aldon™ wardrobes add ample storage space to patient and resident rooms. Wardrobes are available in a range of configurations, including narrow sizes for smaller spaces. With smooth surfaces and durable finishes, Aldon is designed to respect housekeeping and infection control needs. All wardrobe components are conveniently replaceable for long-term performance. Matching bedside cabinets and dressers complete the Aldon collection.

#### Brackets

Anti-tip brackets are included for greater safety.

#### Tops

1" thermally fused laminate tops with 3mm PVC edge are standard.

#### Safety garment rail

All wardrobes feature a J-style safety clothing rail for added safety and peace of mind.

# Handles

Eight handle options are available.
All handle options deliver minimal interference, gentle contours and generous hand clearance to accommodate people with reduced vision or limited mobility. Custom handle options are available for larger projects.

## Drawers

6" high drawer box provides ample storage capacity.