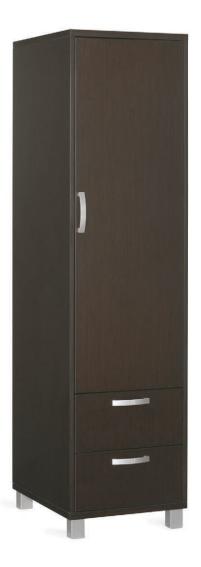

# Maximize small spaces

Aldon™ wardrobes add ample storage space to patient and resident rooms. Wardrobes are available in a range of configurations, including narrow sizes for smaller spaces. With smooth surfaces and durable finishes, Aldon is designed to respect housekeeping and infection control needs. All wardrobe components are conveniently replaceable for long-term performance. Matching bedside cabinets and dressers complete the Aldon collection.

# Doors

Commercial quality 110° door hinges.

## Drawers

6" high drawer box provides ample storage capacity.

# Legs/base

Available with Tungsten metal legs or plinth base. Leg/base options are interchangeable in the field. For wide wardrobes, a fifth leg is included for extra stability.

Please visit globalfurnituregroup.com for additional product information including environmental certifications.