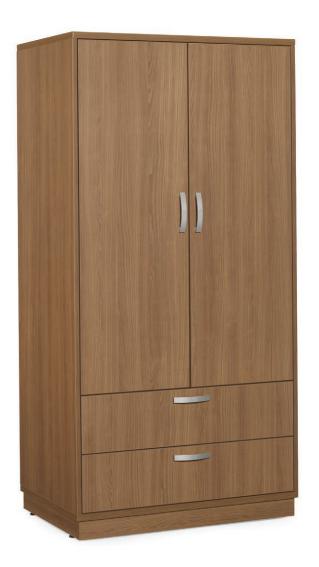

# Maximize small spaces

Aldon™ wardrobes add ample storage space to patient and resident rooms. Wardrobes are available in a range of configurations, including narrow sizes for smaller spaces. With smooth surfaces and durable finishes, Aldon is designed to respect housekeeping and infection control needs. All wardrobe components are conveniently replaceable for long-term performance. Matching bedside cabinets and dressers complete the Aldon collection.

## Drawers

6" high drawer box provides ample storage capacity.

# Legs/base

Available with Tungsten metal legs or plinth base. Leg/base options are interchangeable in the field. For wide wardrobes, a fifth leg is included for extra stability.

Please visit globalfurnituregroup.com for additional product information including environmental certifications.