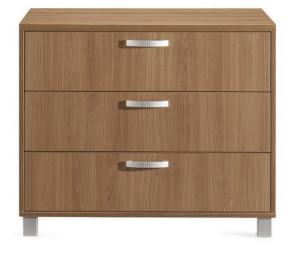

### Organized personal storage

Dresser with three drawers on metal legs

Double dresser with six half-drawers on metal legs

Aldon™ dressers offer personal storage for patients and residents. Available in a range of drawer configurations, Aldon helps individuals stay organized. With smooth surfaces and durable finishes, the dresser respects housekeeping and infection control needs. All dresser components are conveniently replaceable for long-term performance. Matching bedside cabinets and wardrobes complete the Aldon collection.