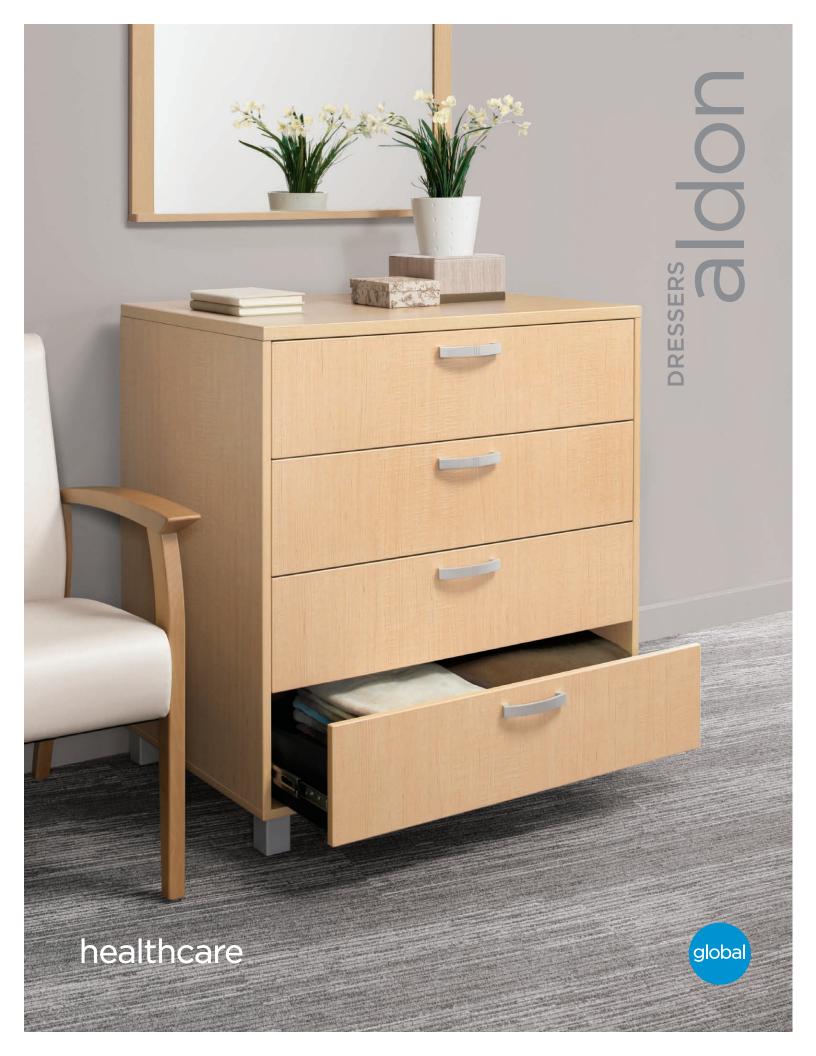

# aldon dressers

### Organized personal storage

Dresser with three drawers on metal legs

Double dresser with six half-drawers on metal legs

Aldon™ dressers offer personal storage for patients and residents. Available in a range of drawer configurations, Aldon helps individuals stay organized. With smooth surfaces and durable finishes, the dresser respects housekeeping and infection control needs. All dresser components are conveniently replaceable for long-term performance. Matching bedside cabinets and wardrobes complete the Aldon collection.