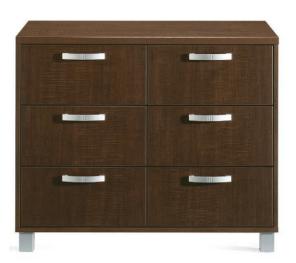

### Organized personal storage

Dresser with three drawers on metal legs

Double dresser with six half-drawers on metal legs

Aldon™ dressers offer personal storage for patients and residents. Available in a range of drawer configurations, Aldon helps individuals stay organized. With smooth surfaces and durable finishes, the dresser respects housekeeping and infection control needs. All dresser components are conveniently replaceable for long-term performance. Matching bedside cabinets and wardrobes complete the Aldon collection.