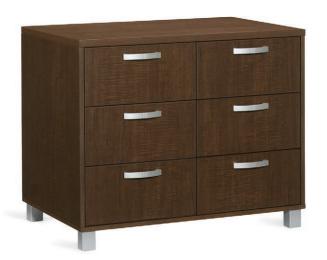

### Organized personal storage

Dresser with three drawers on metal legs

Double dresser with six half-drawers on metal legs

Aldon™ dressers offer personal storage for patients and residents. Available in a range of drawer configurations, Aldon helps individuals stay organized. With smooth surfaces and durable finishes, the dresser respects housekeeping and infection control needs. All dresser components are conveniently replaceable for long-term performance. Matching bedside cabinets and wardrobes complete the Aldon collection.