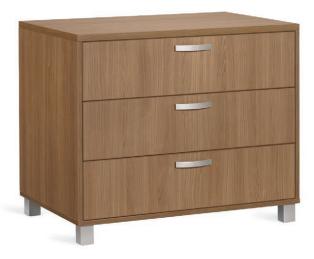

### Organized personal storage

Dresser with three drawers on metal legs

Double dresser with six half-drawers on metal legs

Aldon™ dressers offer personal storage for patients and residents. Available in a range of drawer configurations, Aldon helps individuals stay organized. With smooth surfaces and durable finishes, the dresser respects housekeeping and infection control needs. All dresser components are conveniently replaceable for long-term performance. Matching bedside cabinets and wardrobes complete the Aldon collection.