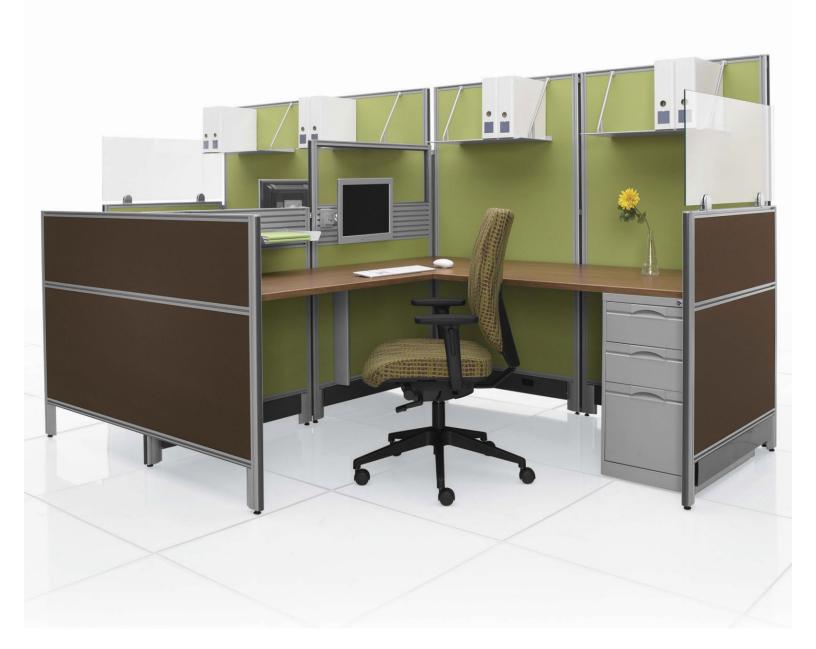

A powerful workplace solution with integrated power and communications.

An integrated offering of work surfaces, storage components and accessories.

An innovative and efficient work environment that optimizes space.

## Connectivity

A UNIVERSAL HINGE CONNECTOR INDEPENDENT OF PANEL CONFIGURATION ALLOWS FOR MORE FLEXIBILITY.

LINLINE

3 WAY 60°

3 WAY 90°

The award-winning, slimline panel system with the universal hinge connector is now all grown up! Diet+ can now deliver power and communication along the linear spine of the base panel. Diet+ includes a comprehensive offering of worksurfaces, storage components and accessories as well as the ability to visually and functionally integrate with other Global Contract products. Diet+ offers you more for less.

DETAILS

POWER & DATA DISTRIBUTION

INTEGRATED ACCESSORY RAIL WITH MONITOR SUPPORT

GLASS OVER PANEL

EASY-UP OVERHEAD STORAGE

WORKSURFACE SUPPORT PEDESTAL

MOBILE PEDESTAL WITH CUSHION

Please visit globalfurnituregroup.com for additional product information including environmental certifications. Cover: Panel frame and front panels in Tungsten (TUN). Desk tops in Designer White (D354-60 HP). La Copa