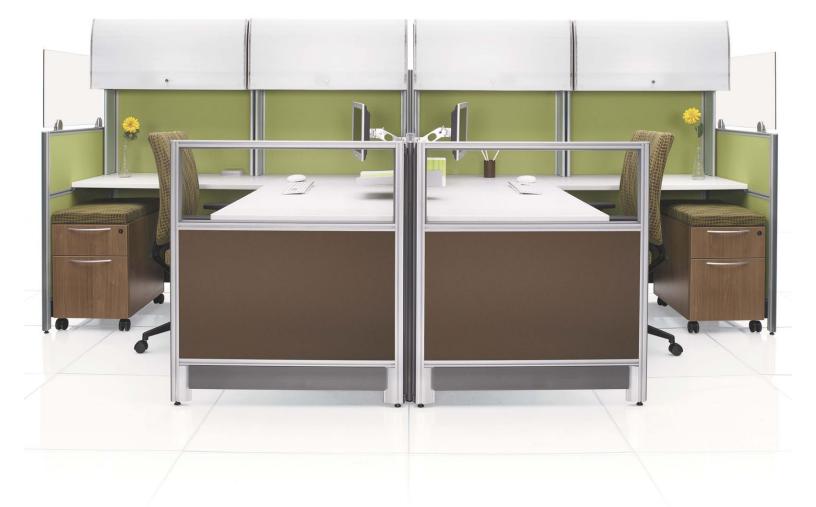

A powerful workplace solution with integrated power and communications.

An integrated offering of work surfaces, storage components and accessories.

An innovative and efficient work environment that optimizes space.

## Connectivity

A UNIVERSAL HINGE CONNECTOR INDEPENDENT OF PANEL CONFIGURATION ALLOWS FOR MORE FLEXIBILITY.

LINLINE

3 WAY 60°

3 WAY 90°

The award-winning, slimline panel system with the universal hinge connector is now all grown up! Diet+ can now deliver power and communication along the linear spine of the base panel. Diet+ includes a comprehensive offering of worksurfaces, storage components and accessories as well as the ability to visually and functionally integrate with other Global Contract products. Diet+ offers you more for less.

DETAILS

POWER & DATA DISTRIBUTION

INTEGRATED ACCESSORY RAIL WITH MONITOR SUPPORT

GLASS OVER PANEL

EASY-UP OVERHEAD STORAGE

WORKSURFACE SUPPORT PEDESTAL

MOBILE PEDESTAL WITH CUSHION

Please visit globalfurnituregroup.com for additional product information including environmental certifications. Cover: Panel frame and front panels in Tungsten (TUN). Desk tops in Designer White (D354-60 HP). La Copa