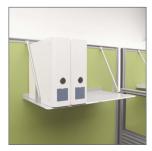

DETAILS

POWER & DATA DISTRIBUTION

INTEGRATED ACCESSORY RAIL WITH MONITOR SUPPORT

GLASS OVER PANEL

EASY-UP OVERHEAD STORAGE

WORKSURFACE SUPPORT PEDESTAL

MOBILE PEDESTAL WITH CUSHION

Please visit globalfurnituregroup.com for additional product information including environmental certifications. Cover: Panel frame and front panels in Tungsten (TUN). Desk tops in Designer White (D354-60 HP). La Copa

OFF MODULE SHELF

U.S.A. Global Furniture Group 17 West Stow Road P.O. Box 562 Marlton New Jersey U.S.A. 08053 Tel (856) 596-3390 (800) 220-1900 Canada Global Furniture Group 1350 Flint Rd., Toronto Ontario Canada M3J 2J7 Sales & Marketing: Tel (1-877) 446-2251