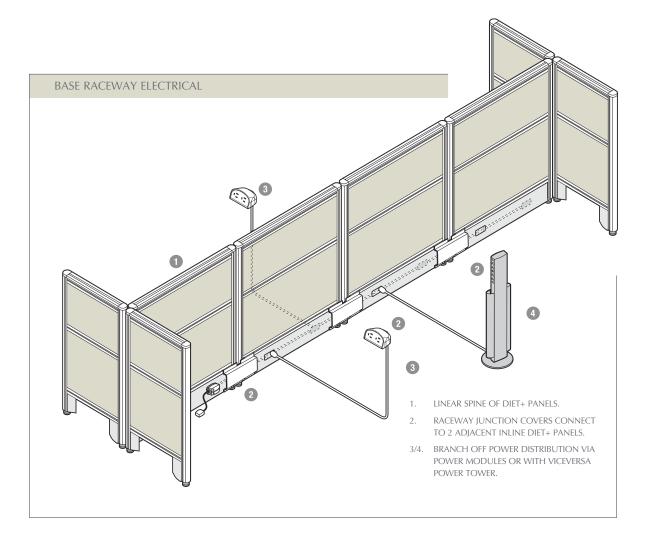

## Connectivity

A UNIVERSAL HINGE CONNECTOR INDEPENDENT OF PANEL CONFIGURATION ALLOWS FOR MORE FLEXIBILITY.

LINLINE

3 WAY 60°

3 WAY 90°

The award-winning, slimline panel system with the universal hinge connector is now all grown up! Diet+ can now deliver power and communication along the linear spine of the base panel. Diet+ includes a comprehensive offering of worksurfaces, storage components and accessories as well as the ability to visually and functionally integrate with other Global Contract products. Diet+ offers you more for less.