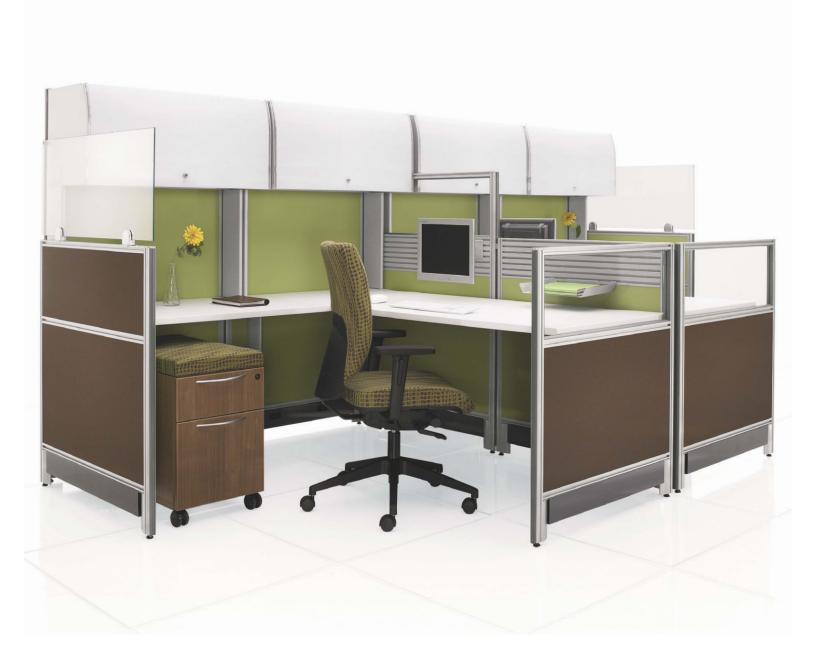

A powerful workplace solution with integrated power and communications.

An integrated offering of work surfaces, storage components and accessories.

An innovative and efficient work environment that optimizes space.

## Connectivity

A UNIVERSAL HINGE CONNECTOR INDEPENDENT OF PANEL CONFIGURATION ALLOWS FOR MORE FLEXIBILITY.

LINLINE

3 WAY 60°

3 WAY 90°

The award-winning, slimline panel system with the universal hinge connector is now all grown up! Diet+ can now deliver power and communication along the linear spine of the base panel. Diet+ includes a comprehensive offering of worksurfaces, storage components and accessories as well as the ability to visually and functionally integrate with other Global Contract products. Diet+ offers you more for less.

DETAILS

POWER & DATA DISTRIBUTION

INTEGRATED ACCESSORY RAIL WITH MONITOR SUPPORT

GLASS OVER PANEL

EASY-UP OVERHEAD STORAGE

WORKSURFACE SUPPORT PEDESTAL

MOBILE PEDESTAL WITH CUSHION

Please visit globalfurnituregroup.com for additional product information including environmental certifications. Cover: Panel frame and front panels in Tungsten (TUN). Desk tops in Designer White (D354-60 HP). La Copa