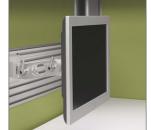

DETAILS

POWER & DATA DISTRIBUTION

INTEGRATED ACCESSORY RAIL WITH MONITOR SUPPORT

GLASS OVER PANEL

EASY-UP OVERHEAD STORAGE

WORKSURFACE SUPPORT PEDESTAL

MOBILE PEDESTAL WITH CUSHION

Please visit globalfurnituregroup.com for additional product information including environmental certifications. Cover: Panel frame and front panels in Tungsten (TUN). Desk tops in Designer White (D354-60 HP). La Copa