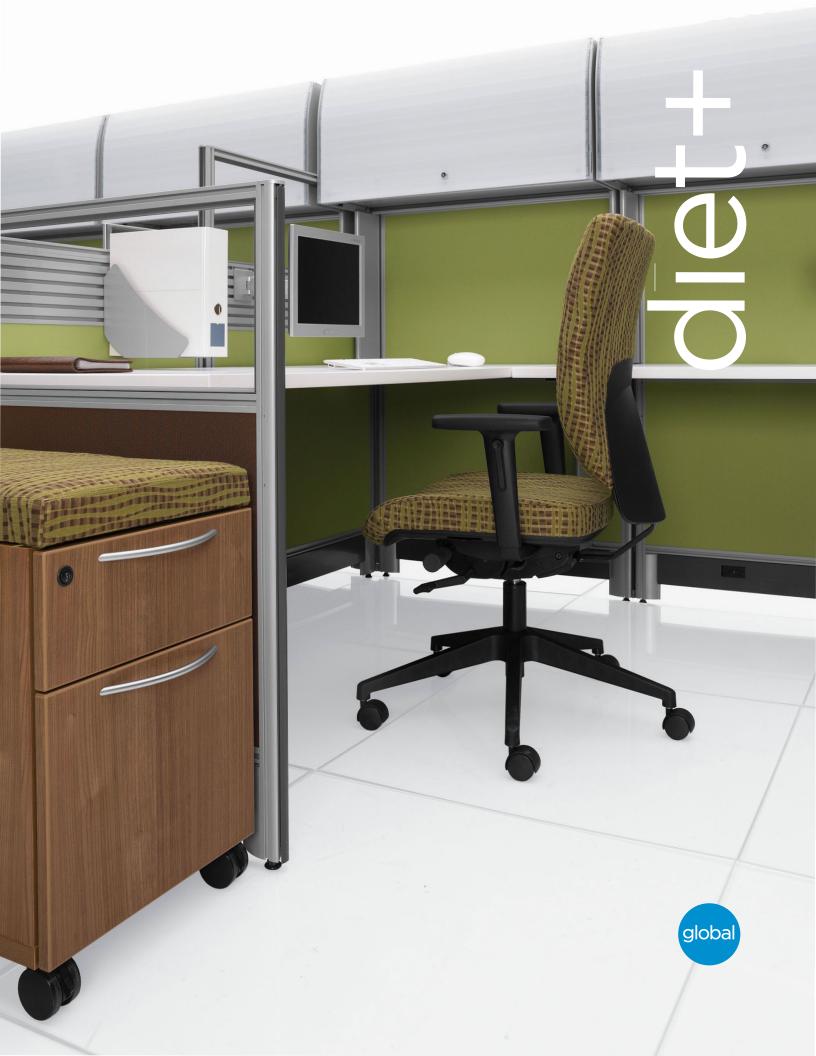

A powerful workplace solution with integrated power and communications.

An integrated offering of work surfaces, storage components and accessories.

An innovative and efficient work environment that optimizes space.

## Connectivity

A UNIVERSAL HINGE CONNECTOR INDEPENDENT OF PANEL CONFIGURATION ALLOWS FOR MORE FLEXIBILITY.

LINLINE

3 WAY 60°

3 WAY 90°

The award-winning, slimline panel system with the universal hinge connector is now all grown up! Diet+ can now deliver power and communication along the linear spine of the base panel. Diet+ includes a comprehensive offering of worksurfaces, storage components and accessories as well as the ability to visually and functionally integrate with other Global Contract products. Diet+ offers you more for less.

DETAILS

POWER & DATA DISTRIBUTION

INTEGRATED ACCESSORY RAIL WITH MONITOR SUPPORT

GLASS OVER PANEL

EASY-UP OVERHEAD STORAGE

WORKSURFACE SUPPORT PEDESTAL

MOBILE PEDESTAL WITH CUSHION

Please visit globalfurnituregroup.com for additional product information including environmental certifications. Cover: Panel frame and front panels in Tungsten (TUN). Desk tops in Designer White (D354-60 HP). La Copa