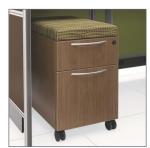

DETAILS

POWER & DATA DISTRIBUTION

INTEGRATED ACCESSORY RAIL WITH MONITOR SUPPORT

GLASS OVER PANEL

EASY-UP OVERHEAD STORAGE

WORKSURFACE SUPPORT PEDESTAL

MOBILE PEDESTAL WITH CUSHION

Please visit globalfurnituregroup.com for additional product information including environmental certifications. Cover: Panel frame and front panels in Tungsten (TUN). Desk tops in Designer White (D354-60 HP). La Copa