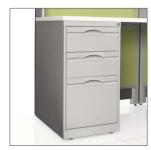

DETAILS

POWER & DATA DISTRIBUTION

INTEGRATED ACCESSORY RAIL WITH MONITOR SUPPORT

GLASS OVER PANEL

EASY-UP OVERHEAD STORAGE

WORKSURFACE SUPPORT PEDESTAL

MOBILE PEDESTAL WITH CUSHION

Please visit globalfurnituregroup.com for additional product information including environmental certifications. Cover: Panel frame and front panels in Tungsten (TUN). Desk tops in Designer White (D354-60 HP). La Copa