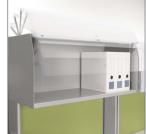

DETAILS

POWER & DATA DISTRIBUTION

INTEGRATED ACCESSORY RAIL WITH MONITOR SUPPORT

GLASS OVER PANEL

EASY-UP OVERHEAD STORAGE

WORKSURFACE SUPPORT PEDESTAL

MOBILE PEDESTAL WITH CUSHION

Please visit globalfurnituregroup.com for additional product information including environmental certifications. Cover: Panel frame and front panels in Tungsten (TUN). Desk tops in Designer White (D354-60 HP). La Copa