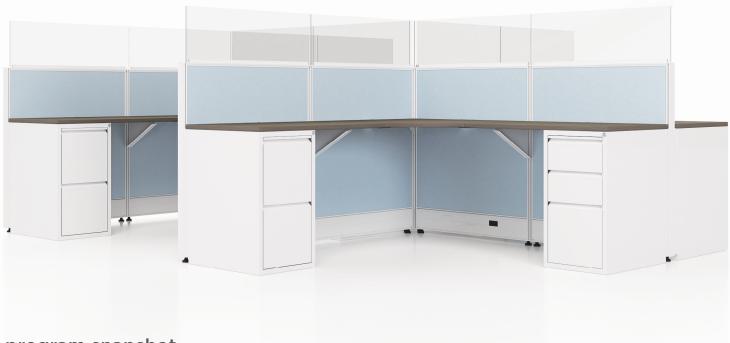

# program snapshot

Compile workstations are a flexible solution for your interior to accommodate a range of footprints. Ideal for workplace, education and healthcare environments, they can create a range of planning applications in a curated palette of textiles and finishes.