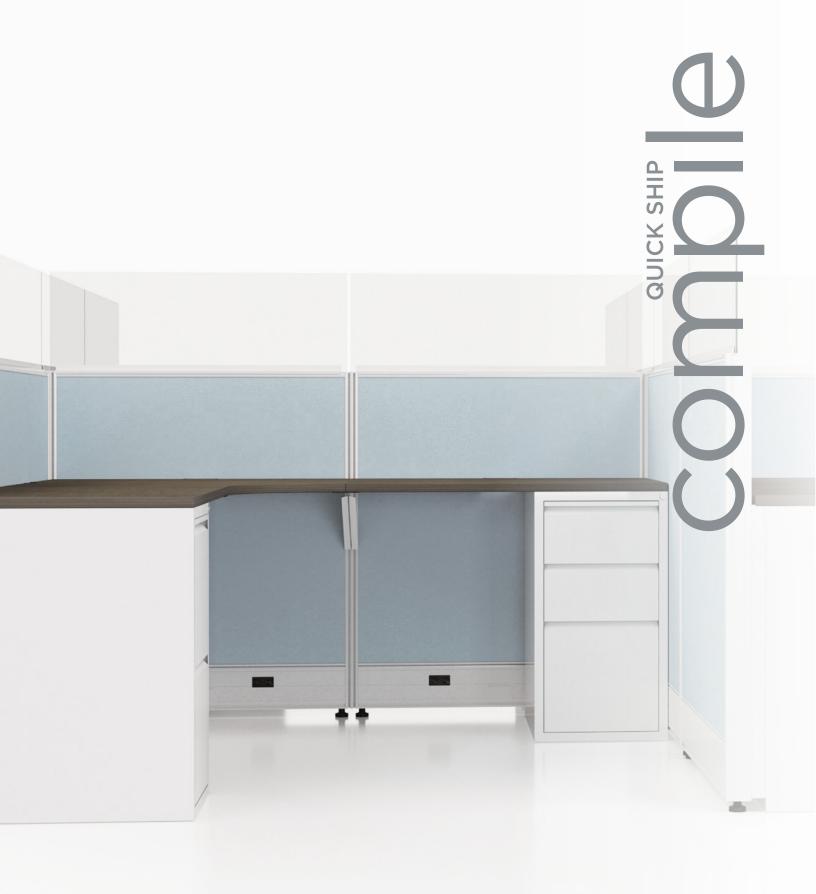

### create a range of workstations in just 10 days!

The Compile Quick Ship program offers a carefully curated collection of pieces that deliver maximum functionality and value. They are easy to specify and install + ship within 10 business days.

Compile workstations are a flexible solution for your interior to accommodate a range of footprints. Ideal for workplace, education and healthcare environments, they can create a range of planning applications in a curated palette of textiles and finishes.