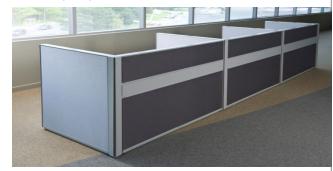

## Refurbish, Renew, Refresh

Boulevard's new vertical and horizontal Flat Trim enables you to give your existing Boulevard workstations a fresh new look. Add aluminum Raceway Covers and Facemount Electrical Duplex Outlets to transform your existing Boulevard workstations to a new level of sophistication and to meet today's technological requirements.

No need to remove even one panel, binder bin or work surface. Boulevard Flat Trim and Raceway Covers allow you to easily and quickly refurbish existing Boulevard panels – where they stand.

**NOTE**: All aluminum Flat Trim and Raceway Covers are extruded using recycled aluminum, as are all Boulevard panel frames and posts.