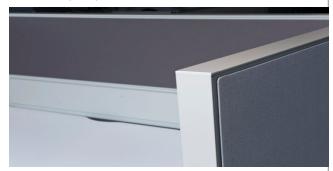

## Boulevard Flat Trim

**CORNER (Before)** 

FRONT (Before)

FULL (Before)

**CORNER (After)** 

FRONT (After)

FULL (After)

## Refurbish, Renew, Refresh

Boulevard's new vertical and horizontal Flat Trim enables you to give your existing Boulevard workstations a fresh new look. Add aluminum Raceway Covers and Facemount Electrical Duplex Outlets to transform your existing Boulevard workstations to a new level of sophistication and to meet today's technological requirements.

No need to remove even one panel, binder bin or work surface. Boulevard Flat Trim and Raceway Covers allow you to easily and quickly refurbish existing Boulevard panels – where they stand.

**NOTE**: All aluminum Flat Trim and Raceway Covers are extruded using recycled aluminum, as are all Boulevard panel frames and posts.