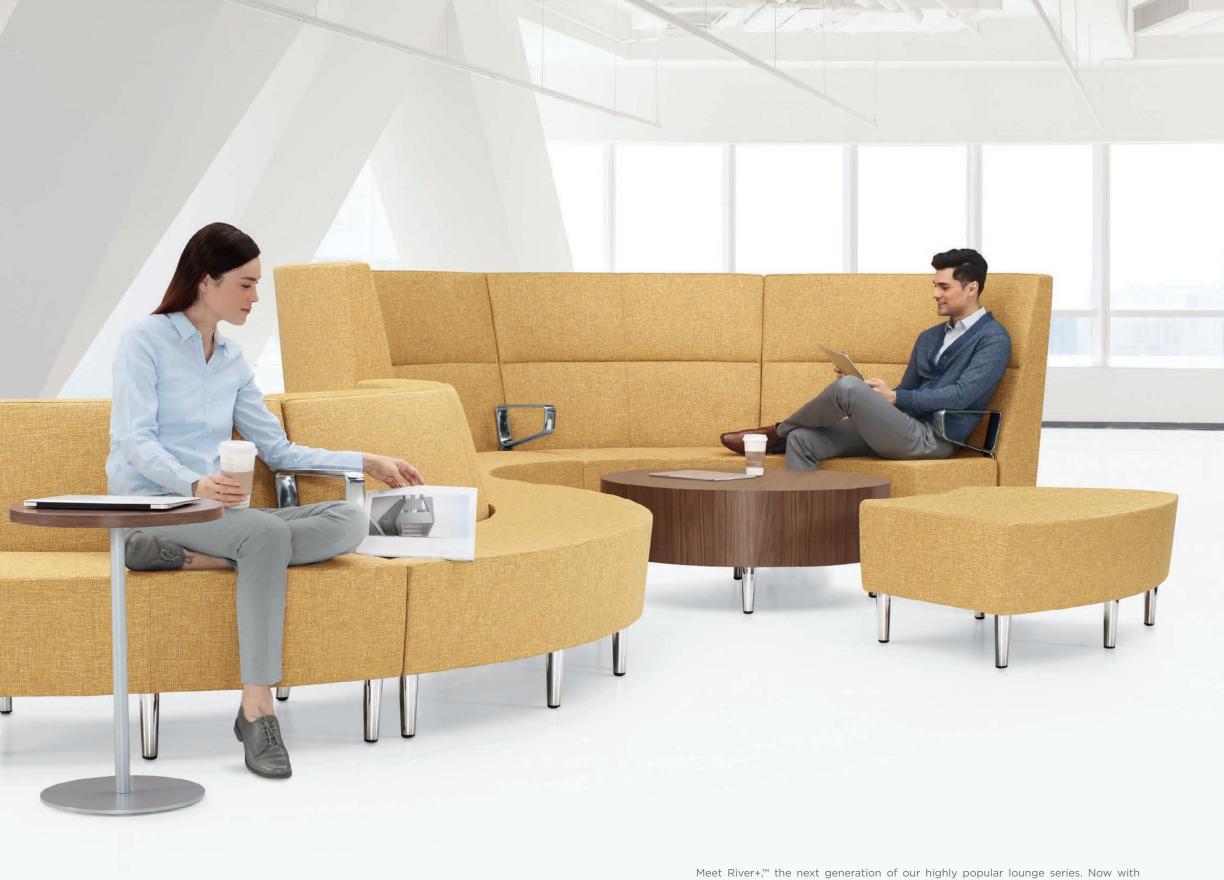

## factor

river+

industry-leading support for workplace, education and healthcare, River+ performs at three times the BIFMA standard for true 24/7 applications in demanding environments.

All models have been active weight tested to 600 lbs for bariatric use. Multiple back and seat heights, 120-degree configurations and modular aluminum arms are just a few of the many options that will make it yours.

9

river+

Open up the possibilities with River+.™ The series extends to benching and modular tables for linear, curvilinear and 120-degree configurations. Give people a place to gather and stay connected with optional power and USB outlets.