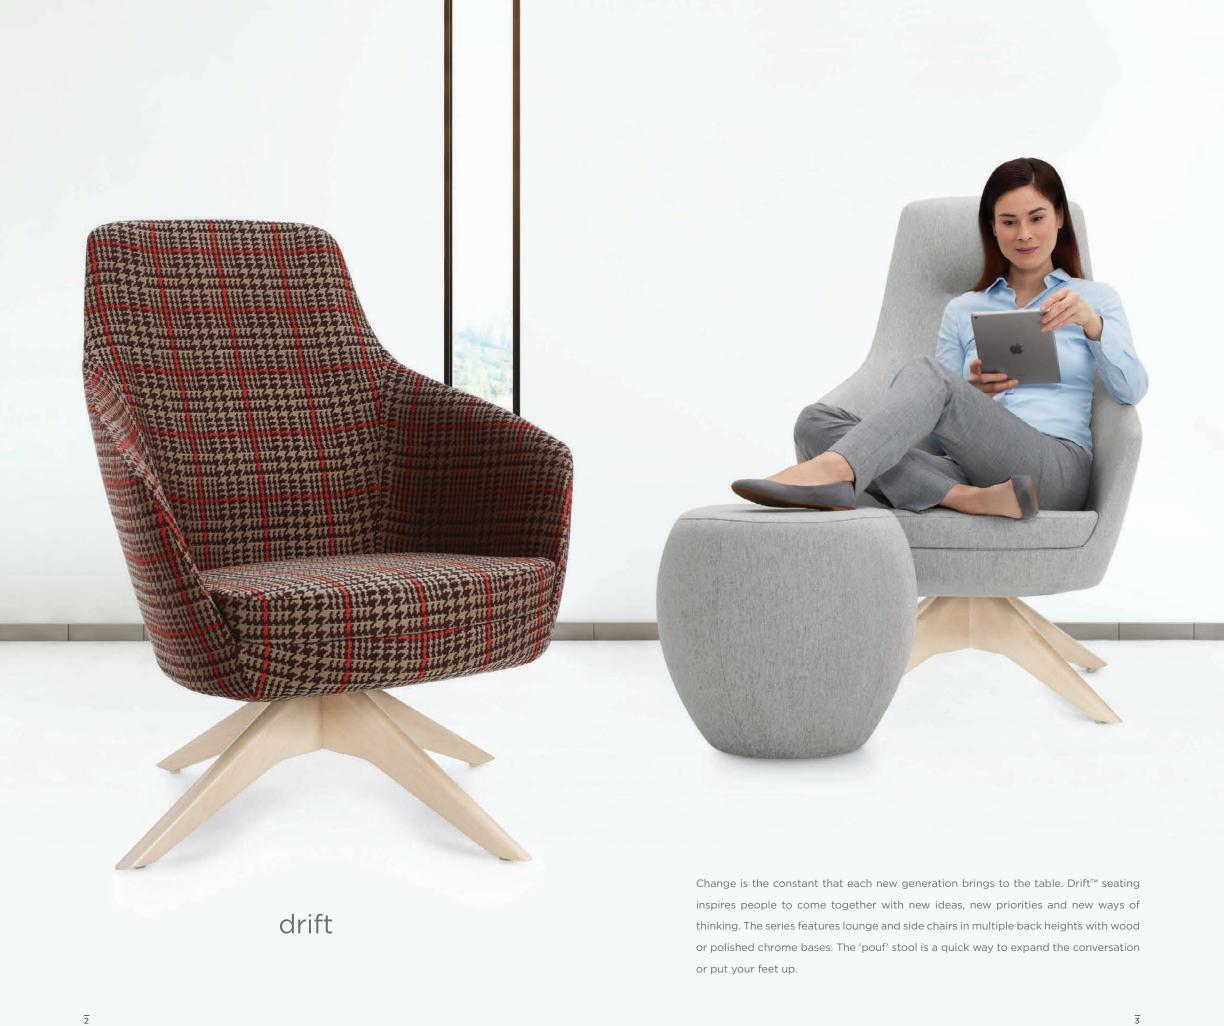

drift

Drift™ side chairs carry into any application where you need to focus on the task at hand. Choose from beechwood or polished chrome bases, including two swivel options for added flexibility. Shown with a Corby table.