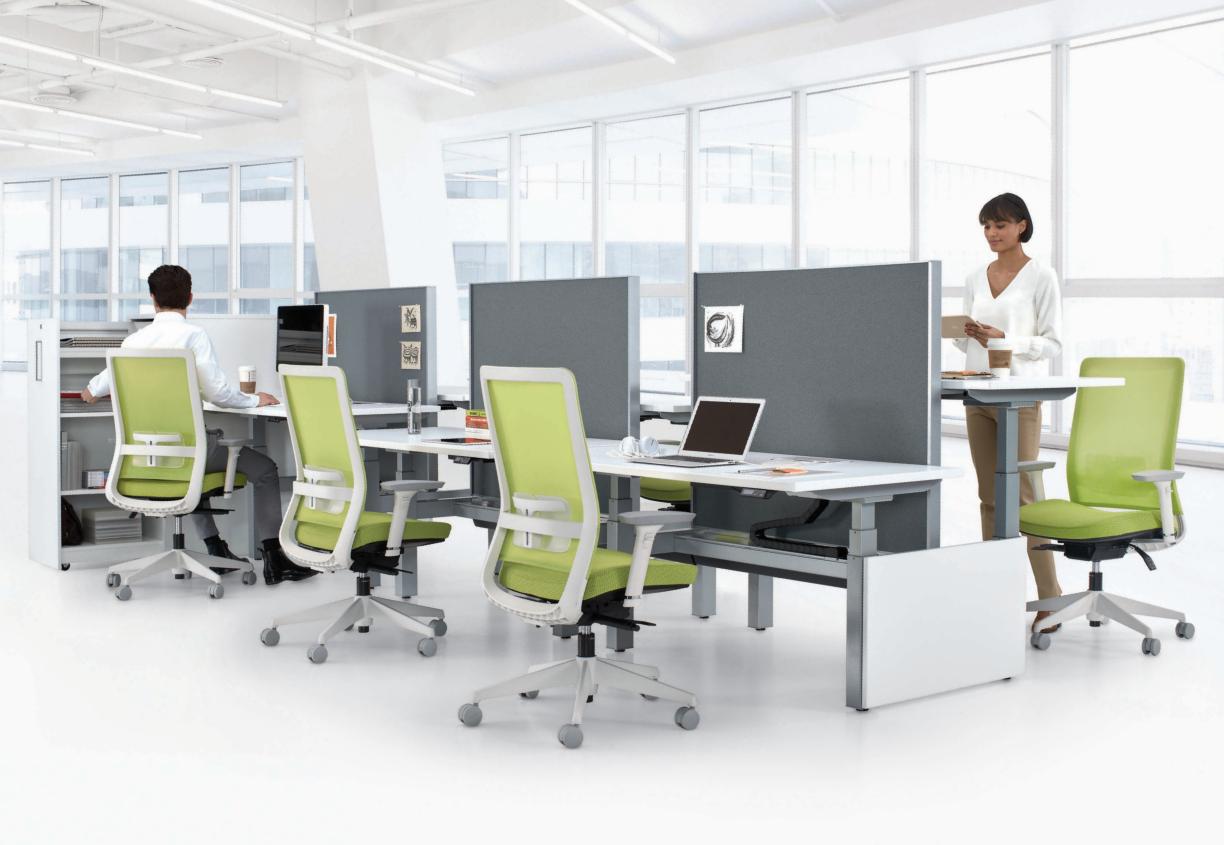

## factor

river+

industry-leading support for workplace, education and healthcare, River+ performs at three times the BIFMA standard for true 24/7 applications in demanding environments.

All models have been active weight tested to 600 lbs for bariatric use. Multiple back and seat heights, 120-degree configurations and modular aluminum arms are just a few of the many options that will make it yours.

freefit

FreeFit™ height adjustable tables support a healthier work day. Sit, stand and move with ease and comfort. Tailored to any space or task, FreeFit tables provide freedom at your fingertips. Shown with Factor work chairs.