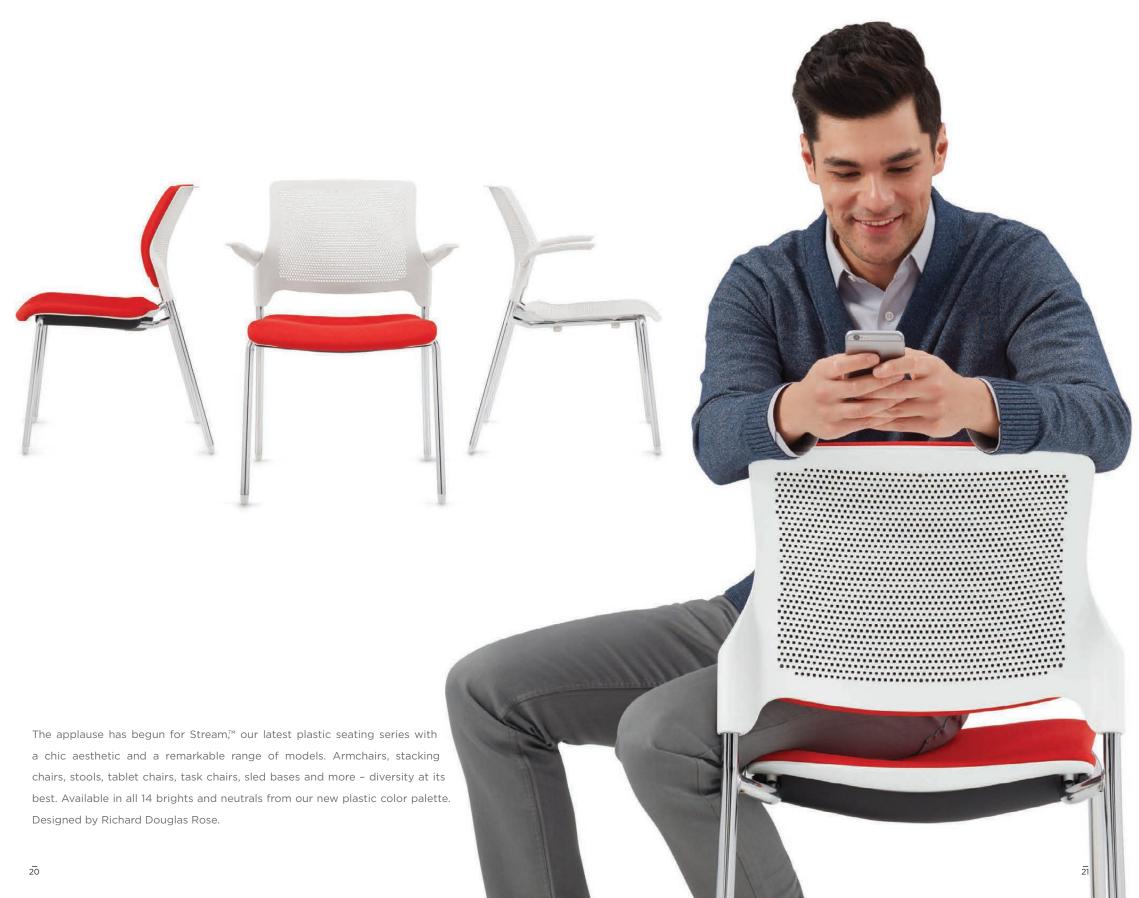

drift

Drift™ side chairs carry into any application where you need to focus on the task at hand. Choose from beechwood or polished chrome bases, including two swivel options for added flexibility. Shown with a Corby table.