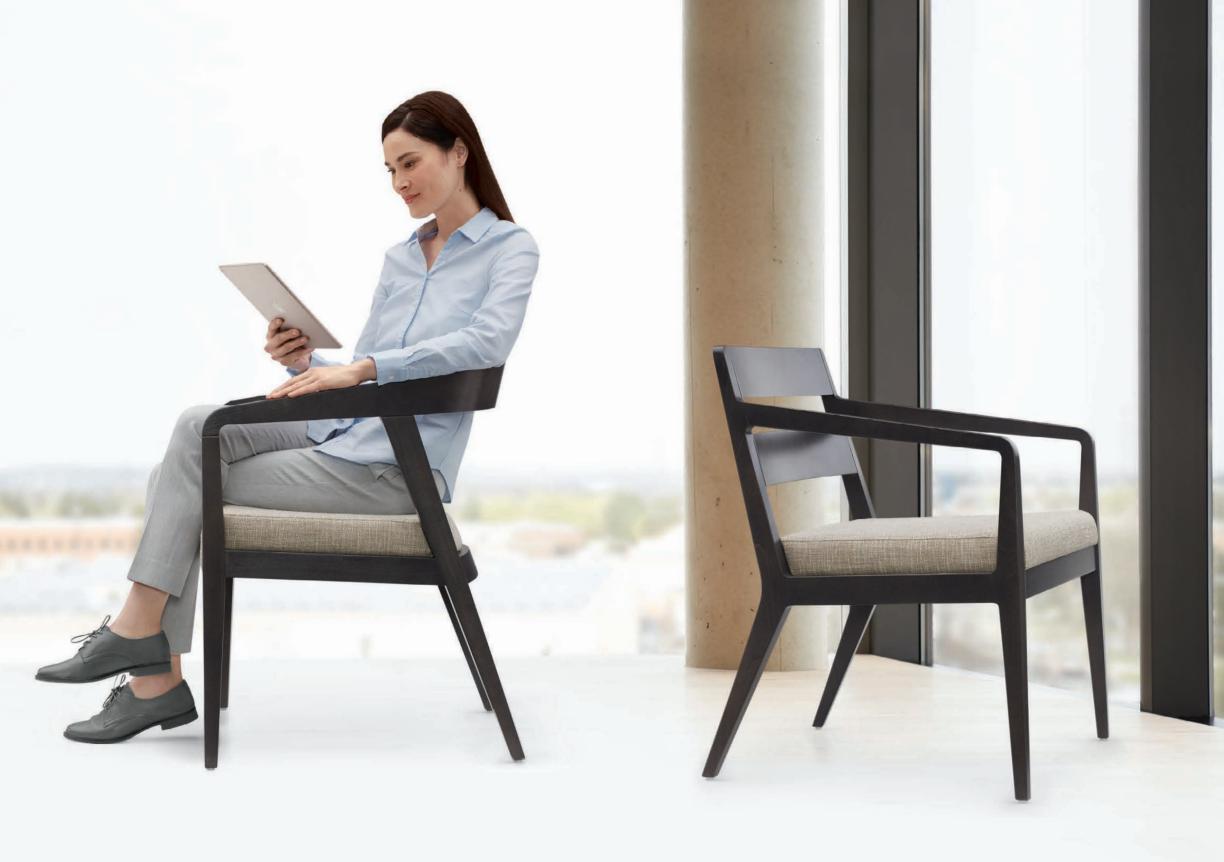

chap

Chap $^{\text{TM}}$  brings mid-century modern influence to lounges, offices and casual meeting areas. Finely crafted with European beechwood, Chap offers two back styles with full frame open back or fully upholstered options. Choose from a selection of stain finishes or an option for custom color matching.