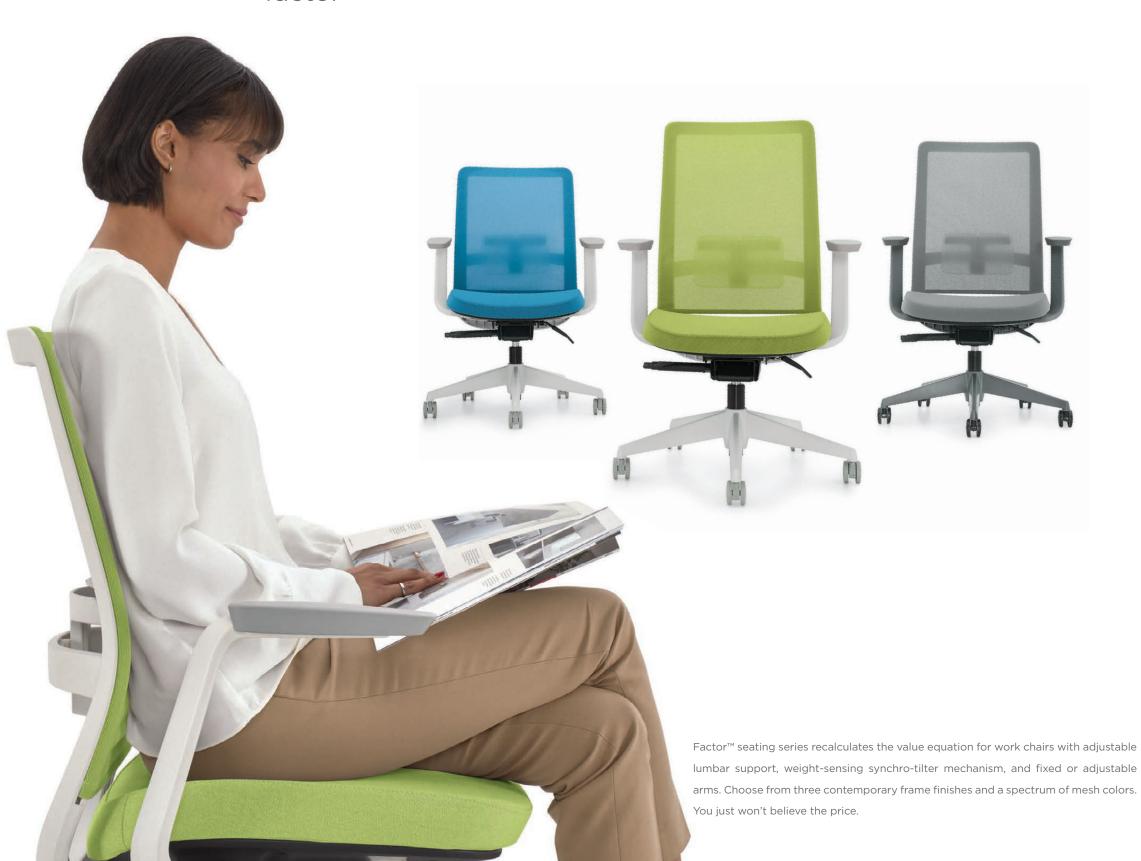

freefit

FreeFit™ height adjustable tables support a healthier work day. Sit, stand and move with ease and comfort. Tailored to any space or task, FreeFit tables provide freedom at your fingertips. Shown with Factor work chairs.