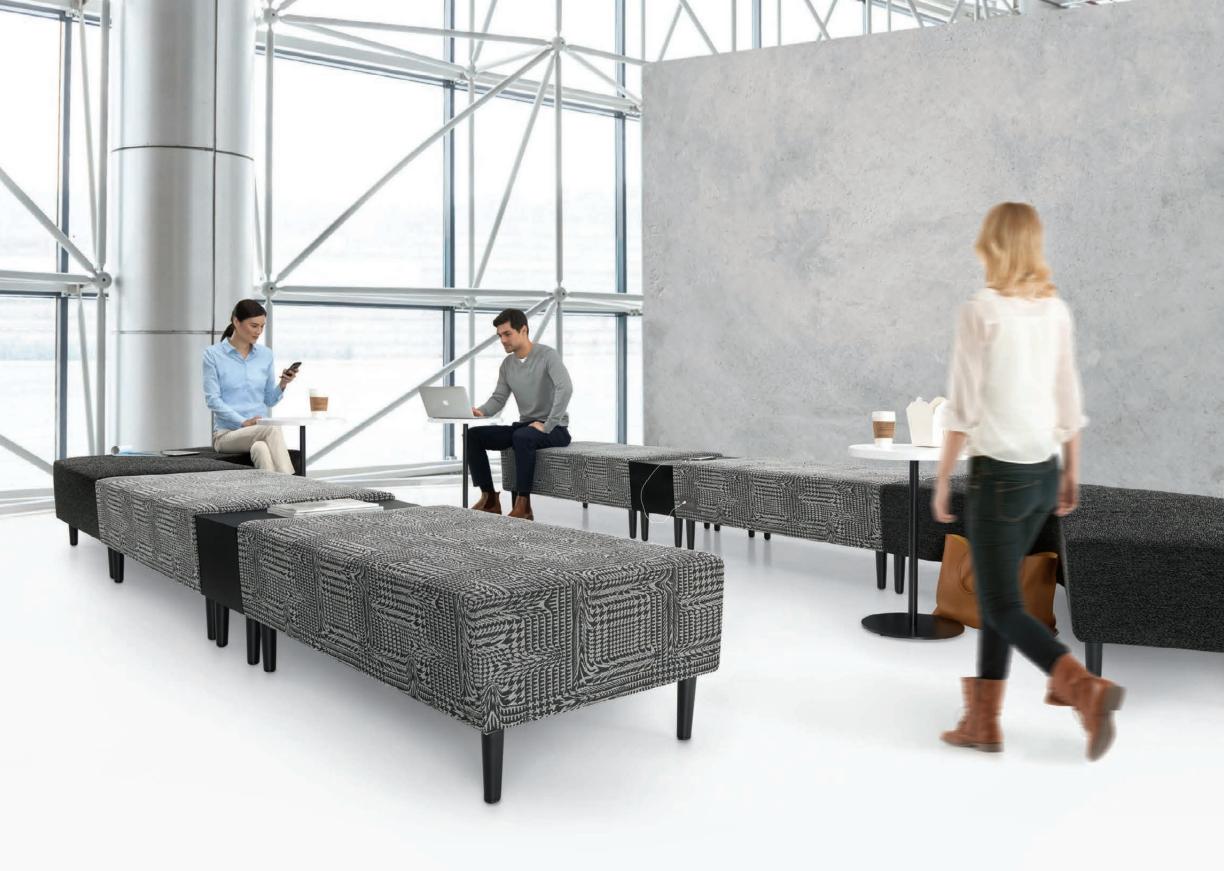

9

river+

Open up the possibilities with River+.™ The series extends to benching and modular tables for linear, curvilinear and 120-degree configurations. Give people a place to gather and stay connected with optional power and USB outlets.