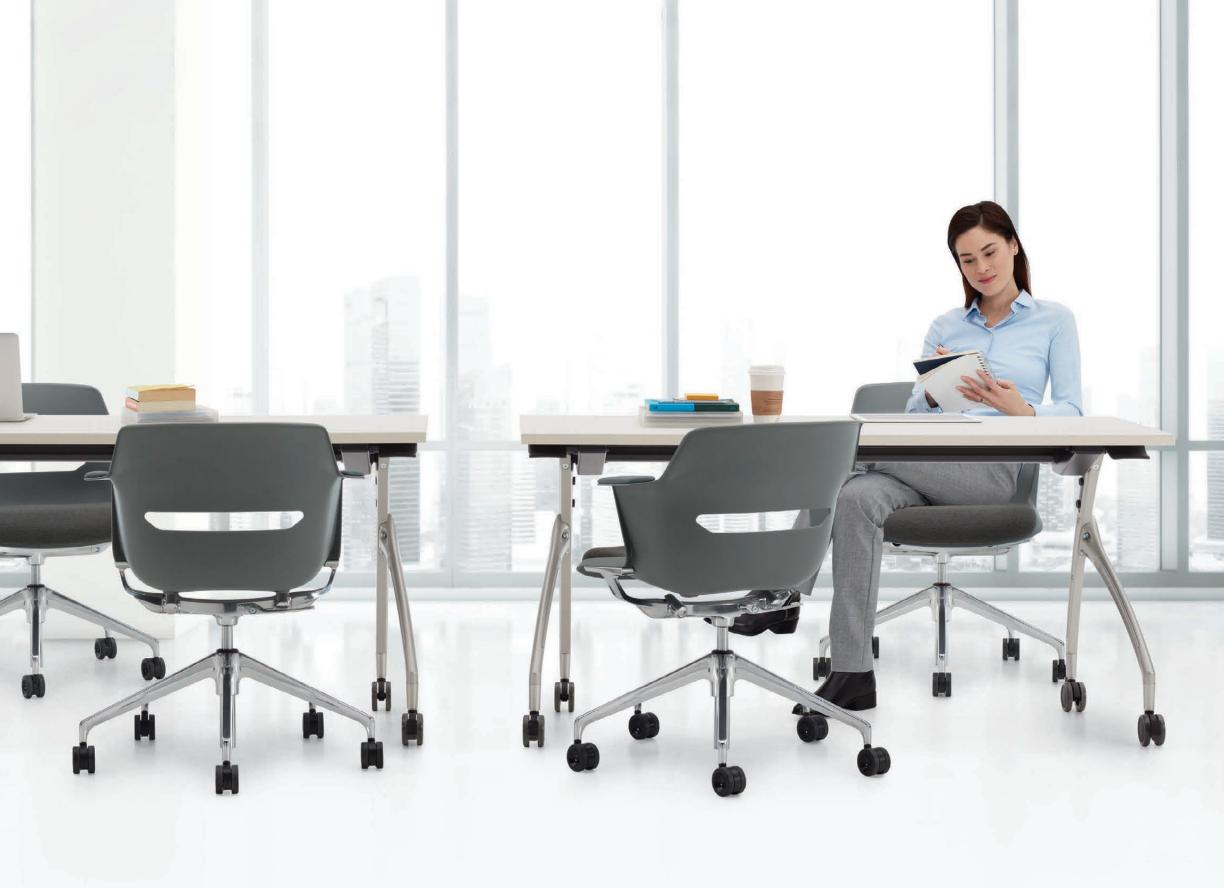

13

moda

Introducing Moda.™ Fashion is forward in this beautifully executed seating series designed by Sava Cvek. The polished aluminum frame can be specified with a mix of leg finishes, including woodgrain textures and shimmering solids. Shown with Swap tables.