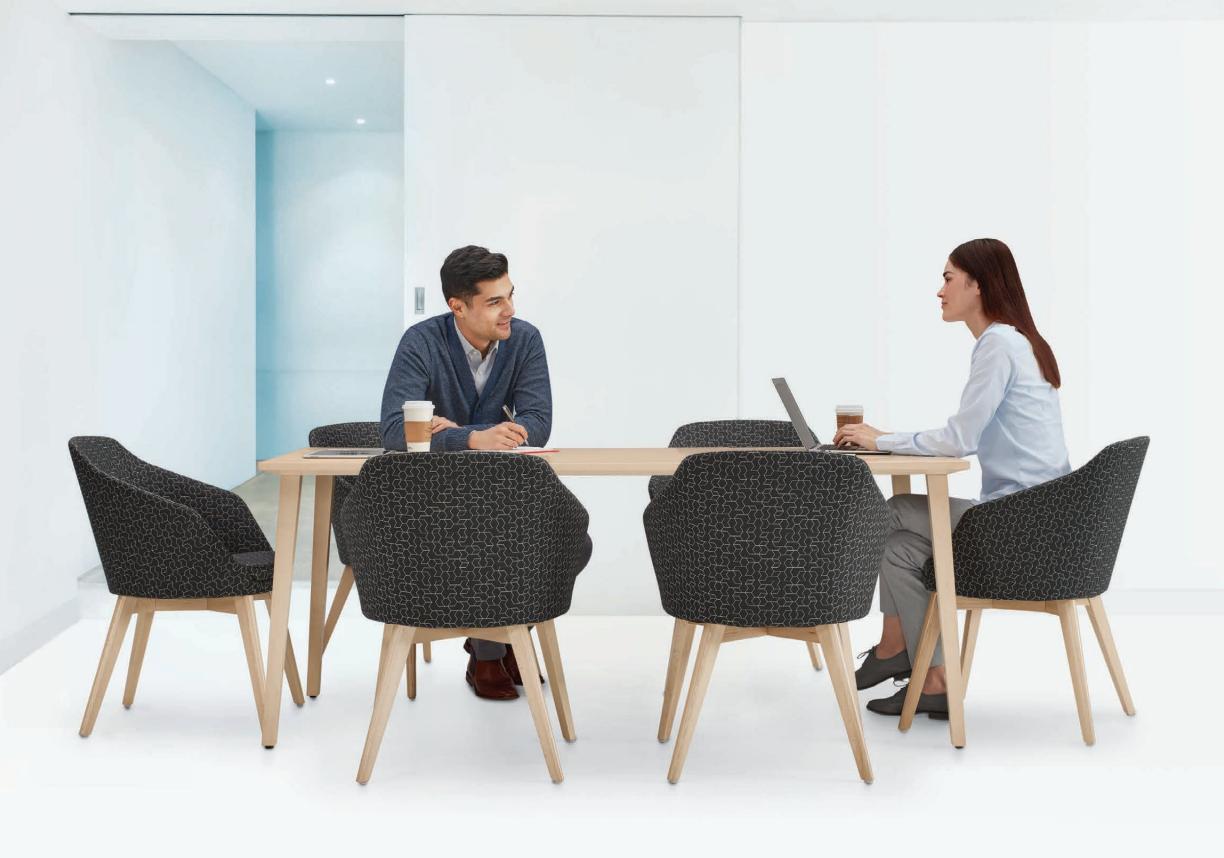

drift

Drift™ side chairs carry into any application where you need to focus on the task at hand. Choose from beechwood or polished chrome bases, including two swivel options for added flexibility. Shown with a Corby table.

<del>-</del>5

## factor





river+

industry-leading support for workplace, education and healthcare, River+ performs at three times the BIFMA standard for true 24/7 applications in demanding environments.

All models have been active weight tested to 600 lbs for bariatric use. Multiple back and seat heights, 120-degree configurations and modular aluminum arms are just a few of the many options that will make it yours.

9



river+

Open up the possibilities with River+.™ The series extends to benching and modular tables for linear, curvilinear and 120-degree confi