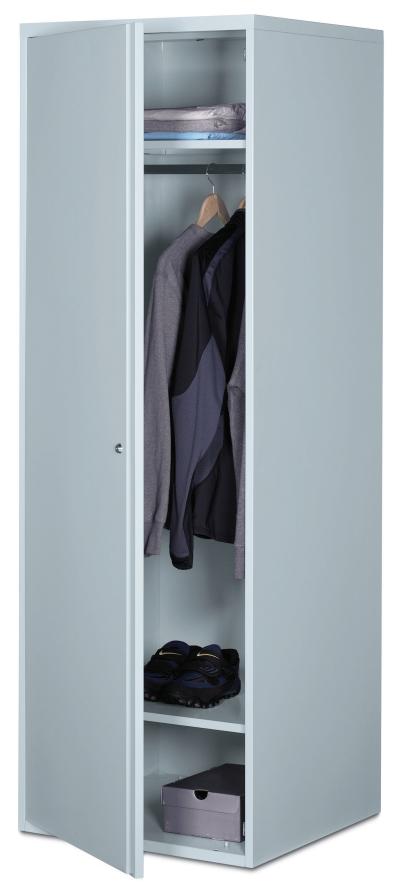

# Features:

- · Wardrobes feature one adjustable shelf at top with coat rod great for hat storage and hanging garments. One adjustable shelf at bottom suitable for shoes, boots, etc.
- · Side to side hanging file bars included in lateral file drawers.
- · Four adjustable leveling glides.
- Two separate locking systems in each cabinet.
- Models with doors open at least 170° for easy access. Ventilated wardrobe and locker compartments
- · Locks included
- Available in all standard paint finishes
- Metallic and special colors are available at an upcharge