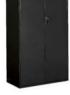

A. Shelf insert. B. European hinges. C. Cam lock.

Features Bottom pan can also be used as a shelf

Number of shelves differs based on size of storage cabinet

Lock included

Levelling glides are standard

9100 Plus Series Looped full pull handles 9300 Plus Series Looped full pull handles

42" High 1 fixed, 1 adjustable shelf

72" High 1 fixed, 3 adjustable shelves

For more information on Global Filing, visit www.globaltotaloffice.com 12.0259 300913