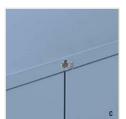

A. Shelf insert. B. European hinges. C. Cam lock.

Features Bottom pan can also be used as a shelf

Number of shelves differs based on size of storage cabinet

Lock included

Levelling glides are standard

9100 Plus Series Looped full pull handles 9300 Plus Series Looped full pull handles