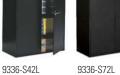

## 9100 Series Storage Cabinets Centre Pull Handles

9300 Series Storage Cabinets Chrome Handles

9100 Series Storage Cabinets

Global provides matching storage to all of its series; whether its our best 9100 Plus, or 9100 Series. We provide different looks, and options to meet your changing needs.

Q

9136-5S1

5 High

9700 Series Custom metal European style handles

Meets or exceeds ANSI/BIFMA standards

Lifetime warranty

9300 Series: Height 42, 72" Depth 18" Width 36"

9700 Series: Height 22, 42" Depth 18" Width 36"

42" High 1 fixed, 1 adjustable shelf

72" High 1 fixed, 3 adjustable shelves

For more information on Global Filing, visit www.globaltotaloffice.com 12.0259 300913