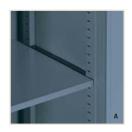

A. Shelf insert. B. European hinges. C. Cam lock.

Features Bottom pan can also be used as a shelf

Number of shelves differs based on size of storage cabinet

Lock included

Levelling glides are standard

9100 Plus Series Looped full pull handles 9300 Plus Series Looped full pull handles

42" High 1 fixed, 1 adjustable shelf

72" High 1 fixed, 3 adjustable shelves

For more information on Global Filing, visit www.globaltotaloffice.com 12.0259 300913