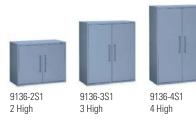

Q

9136-5S1

5 High

9700 Series Custom metal European style handles

Meets or exceeds ANSI/BIFMA standards

Lifetime warranty

9300 Series: Height 42, 72" Depth 18" Width 36"

9700 Series: Height 22, 42" Depth 18" Width 36"