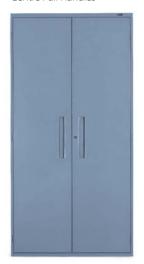

## 9100 Series Storage Cabinets Centre Pull Handles

9300 Series Storage Cabinets Chrome Handles

9100 Series Storage Cabinets

Global provides matching storage to all of its series; whether its our best 9100 Plus, or 9100 Series. We provide different looks, and options to meet your changing needs.

A. Shelf insert. B. European hinges. C. Cam lock.

Features Bottom pan can also be used as a shelf

Number of shelves differs based on size of storage cabinet

Lock included

Levelling glides are standard

9100 Plus Series Looped full pull handles 9300 Plus Series Looped full pull handles