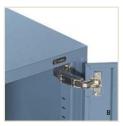

A. Shelf insert. B. European hinges. C. Cam lock.

Features Bottom pan can also be used as a shelf

Number of shelves differs based on size of storage cabinet

Lock included

Levelling glides are standard

9100 Plus Series Looped full pull handles 9300 Plus Series Looped full pull handles