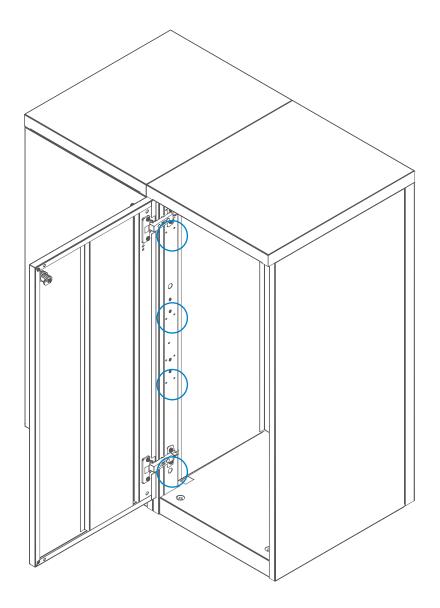

## Supplied by installers: #8 or #10 self-tapping screws (quantity depends on application).

### 3. Drill through frame:

Insert screws through the frame near the hinge locations (refer to the example image below).