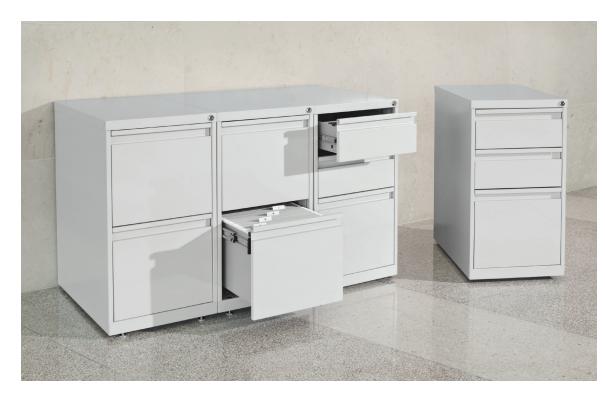

## **G** Series Pedestals

G Series Pedestals with their clean stylish looks, will fit into any environment old or new. These versatile file pedestals can be freestanding, under worksurface or worksurface supporting. Available in three heights, with or without casters, and 19", 23" and 29" depths.

## **Key Features**

- Designed to be freestanding
- Mobile Pedestals available with casters
- 19", 23" and 29" depths include side to side legal conversion bars
- Looped full pull
- Levelling glides are standard
- One pencil tray and one plate divider included with box drawers
- Lock included
- Meets or exceeds ANSI/BIFMA standards
- Lifetime warranty
- Available in all Global standard, premium and textured colors. Metallic and special colors are available, additional charges will apply. Please refer to our website or price list for more information.

G SERIES PEDESTALS<br/>GWP-23BF - Box and FileGWP-23BBF - 2 Box and FileG SERIES MOBILE PEDESTALS<br/>GMP-23BF - Box and FileGMP-23BBF - 2 Box and File

**GWP-23FF** – 2 Files

 $\textbf{GMP-23FF}-2 \; \text{Files}$ 