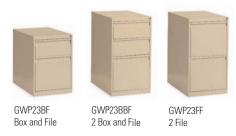

## **Pedestals** G Series<sup>™</sup>

**G** Series Pedestals

G Series Pedestals with their clean stylish looks, will fit into any environment old or new. These versatile file pedestals can be freestanding, under worksurface or worksurface supporting. Available in three heights, with or without casters, and 19", 23", 24", 29" and 30" depths.

## Features

Pedestals can be freestanding, under worksurface or worksurface supporting

Mobile Pedestals available with casters

19", 23", 24", 29" and 30" depths include side to side legal conversion bars