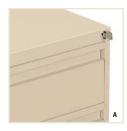

**A.** Looped full pull. **B.** Pencil tray is standard in all top box drawers. **C.** File drawer supports letter and legal size hanging file folders.