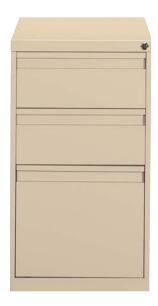

## **Pedestals** G Series<sup>™</sup>

**G** Series Pedestals

G Series Pedestals with their clean stylish looks, will fit into any environment old or new. These versatile file pedestals can be freestanding, under worksurface or worksurface supporting. Available in three heights, with or without casters, and 19", 23", 24", 29" and 30" depths.

## Features

Pedestals can be freestanding, under worksurface or worksurface supporting

Mobile Pedestals available with casters

19", 23", 24", 29" and 30" depths include side to side legal conversion bars

Looped full pull

Levelling glides are standard

One pencil tray and one plate divider included

Lock included

Meets or exceeds ANSI/BIFMA standards

Lifetime warranty

Available in all Global standard colours and textured colours. Metallic and special colours are available, additional charges will apply. Please refer to our website or price list for more information.