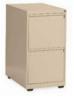

## **Pedestals** G Series<sup>™</sup>

**G** Series Pedestals

G Series Pedestals with their clean stylish looks, will fit into any environment old or new. These versatile file pedestals can be freestanding, under worksurface or worksurface supporting. Available in three heights, with or without casters, and 19", 23", 24", 29" and 30" depths.

**A.** Looped full pull. **B.** Pencil tray is standard in all top box drawers. **C.** File drawer supports letter and legal size hanging file folders.

## Features

Pedestals can be freestanding, under worksurface or worksurface supporting

Mobile Pedestals available with casters

19", 23", 24", 29" and 30" depths include side to side legal conversion bars

## G Series Mobile Pedestals

GMP23BBF 2 Box and File

GMP23FF 2 File

For more information on Global Filing, visit www.globaltotaloffice.com 12.0259 300913