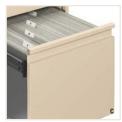

**A.** Looped full pull. **B.** Pencil tray is standard in all top box drawers. **C.** File drawer supports letter and legal size hanging file folders.