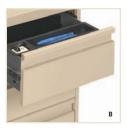

**A.** Looped full pull. **B.** Pencil tray is standard in all top box drawers. **C.** File drawer supports letter and legal size hanging file folders.