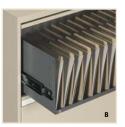

The 9300 Plus Series has the look of higher end cabinets but at a reduced cost to the end user. Levelling glides keep the file case true, ensuring that drawers are easy to open.

**A.** Ring binder storage in "B" type receding door openings. **B.** Full depth shelves for legal documents. **C.** Levelling glides.