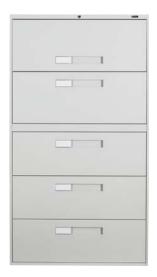

### 9300 Series Lateral Files

Recessed Centre Pull

## 9300 Plus Series Lateral Files

Looped Full Pull

The 9300 Series professional lateral file capability at an economical price available with fixed or receding drawer fronts. Solid construction delivers a cabinet with quality and durability. A variety of great features are offered including EDP and ring binder capabilities, all with the flexibility of three file widths.

#### 9300 Series Lateral Files

9336-2F1H 2 High Lateral

9336-3F1H 3 High Lateral

9336-4F1H 4 High Lateral

9336-5F1H 5 High Lateral