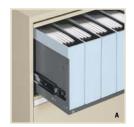

The 9300 Plus Series has the look of higher end cabinets but at a reduced cost to the end user. Levelling glides keep the file case true, ensuring that drawers are easy to open.

**A.** Ring binder storage in "B" type receding door openings. **B.** Full depth shelves for legal documents. **C.** Levelling glides.