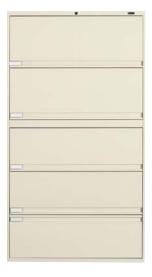

## 9300 Plus Series Lateral Files

Looped Full Pull

The 9300 Series professional lateral file capability at an economical price available with fixed or receding drawer fronts. Solid construction delivers a cabinet with quality and durability. A variety of great features are offered including EDP and ring binder capabilities, all with the flexibility of three file widths.

#### 9300 Series Plus Lateral Files

9336P-2F1H 9336P-3F1H 2 High Lateral 3 High Lateral

9336P-4F1H 4 High Lateral

9336P-5F1H 5 High Lateral

For more information on Global Filing, visit www.globaltotaloffice.com 12.0259 300913