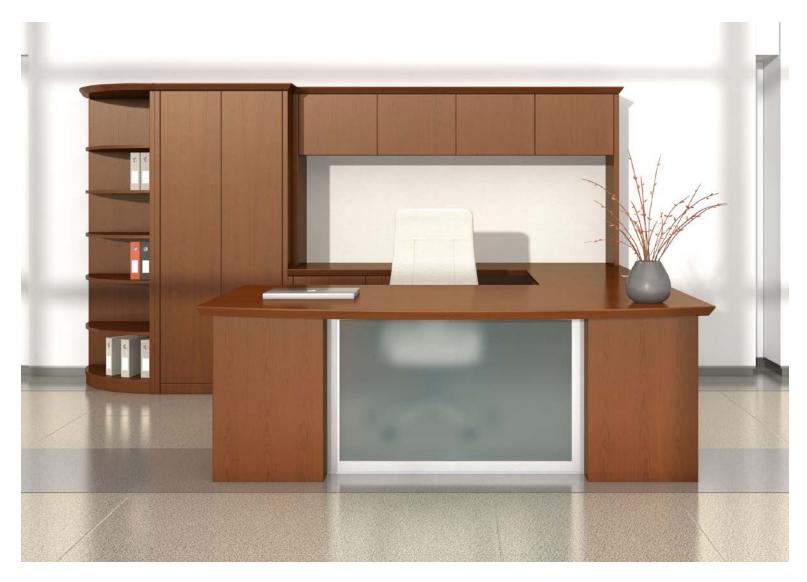

## Exquisite. Detailed. Classic.

Designed to highlight the warmth and majestic nature of real wood, Kingston offers an impressive array of storage components, fixed and freestanding worksurfaces that can be arranged to meet virtually any functional requirement.