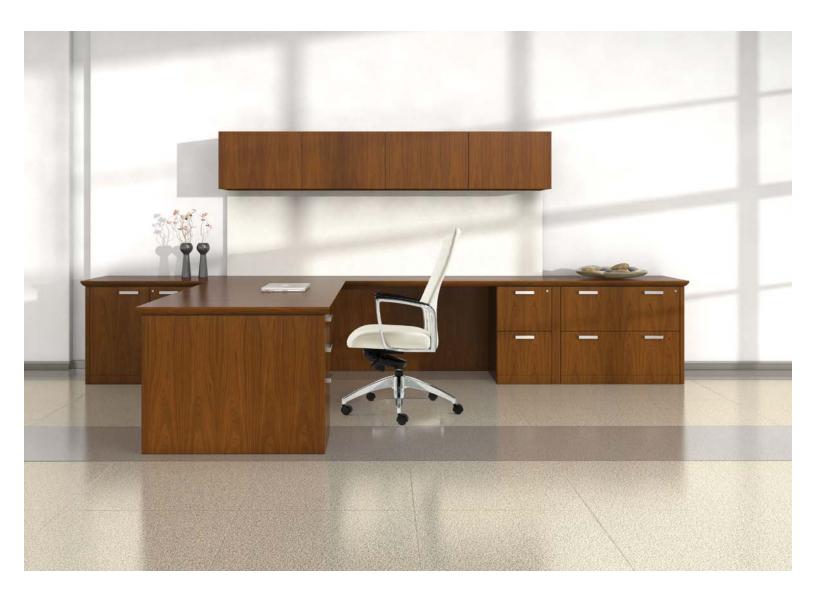

## Exquisite. Detailed. Classic.

Designed to highlight the warmth and majestic nature of real wood, Kingston offers an impressive array of storage components, fixed and freestanding worksurfaces that can be arranged to meet virtually any functional requirement.