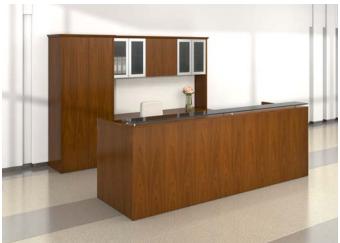

## Exquisite. Detailed. Classic.

Designed to highlight the warmth and majestic nature of real wood, Kingston offers an impressive array of storage components, fixed and freestanding worksurfaces that can be arranged to meet virtually any functional requirement.