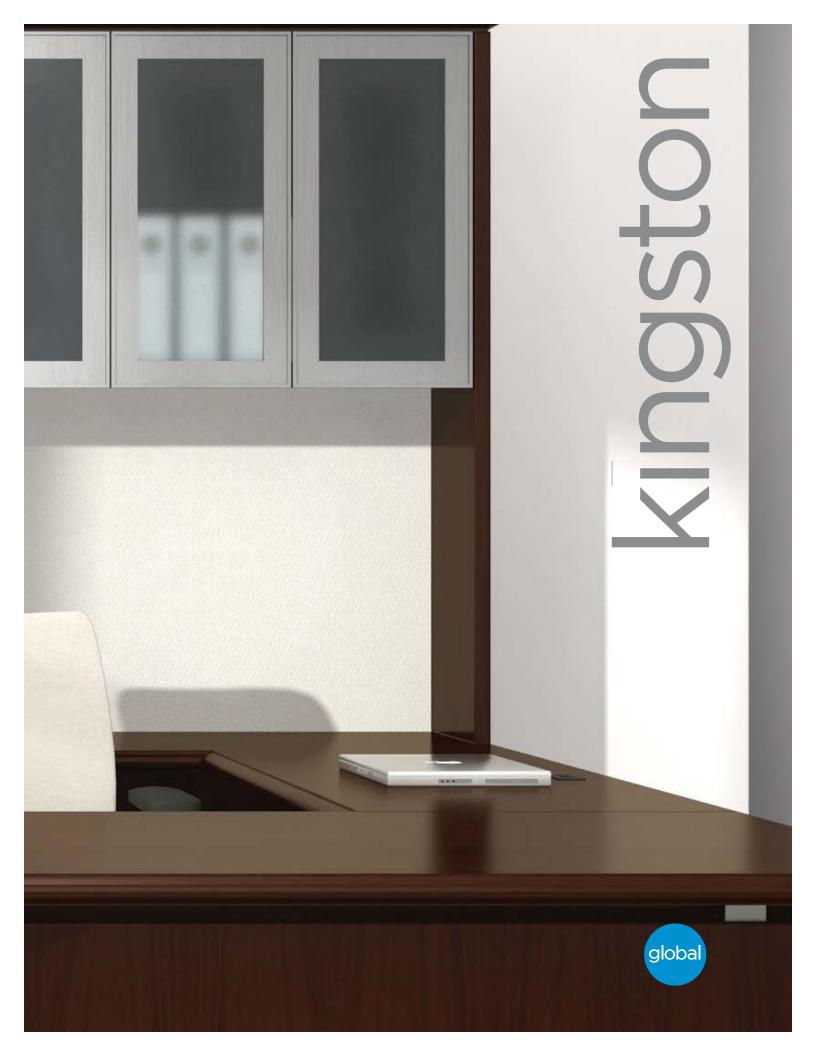

## Exquisite. Detailed. Classic.

Designed to highlight the warmth and majestic nature of real wood, Kingston offers an impressive array of storage components, fixed and freestanding worksurfaces that can be arranged to meet virtually any functional requirement.

## Old world craftmanship