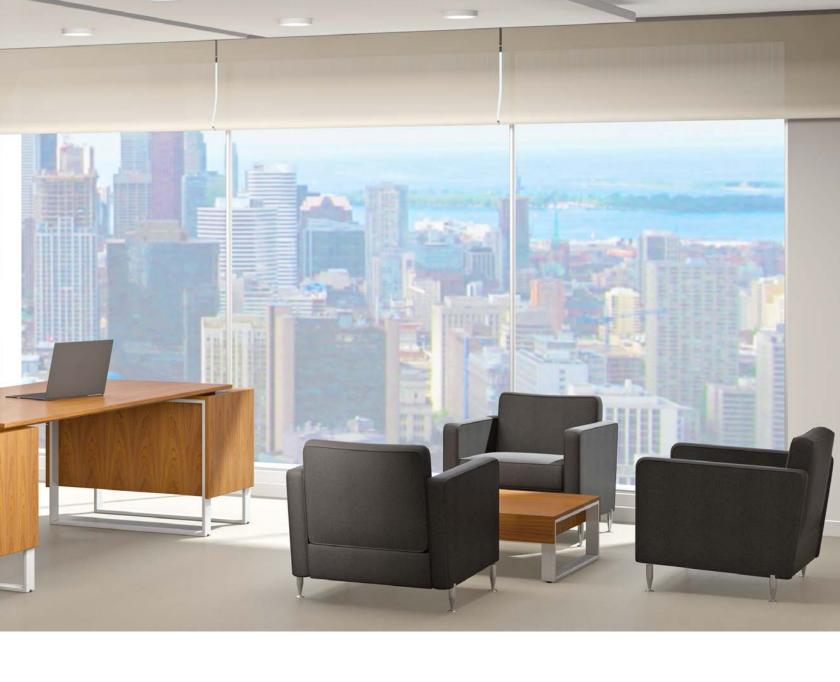

# Create spaces that both welcome and inspire.

From conference rooms to executive offices, your wood furniture can be tailored to function the way you do. Classic structures mask sophisticated components and wire management to accommodate today's technologies and applications.

# Designed for you and your space.

We pride ourselves on our ability to meet your design requirements while being mindful of your project goals. Our team has the expertise to bring together the right mix of materials, functionality and construction details to make your project happen.

Whether it's contemporary, traditional or something in between, we can achieve the design aesthetic that fits your vision. Custom requests are welcomed and accommodated usually within standard lead times.