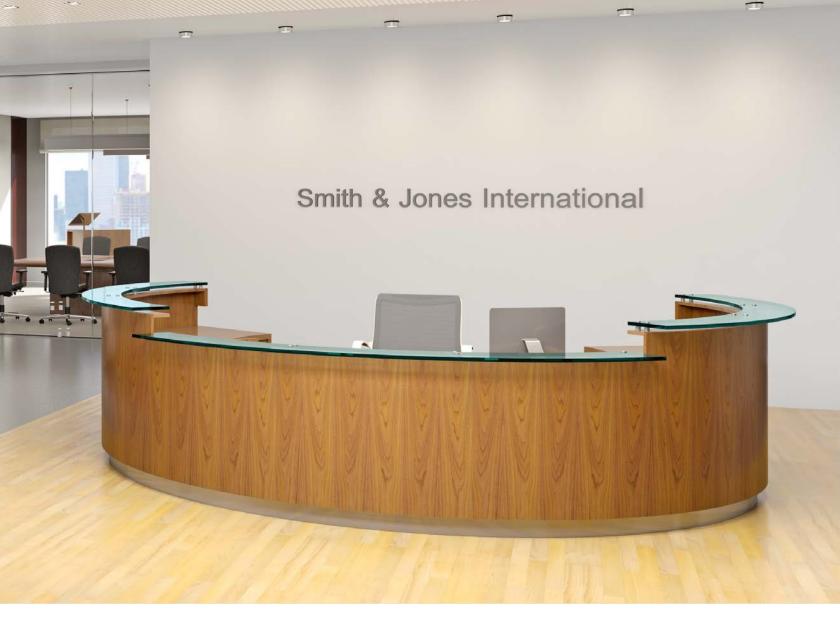

# Create spaces that both welcome and inspire.

From conference rooms to executive offices, your wood furniture can be tailored to function the way you do. Classic structures mask sophisticated components and wire management to accommodate today's technologies and applications.