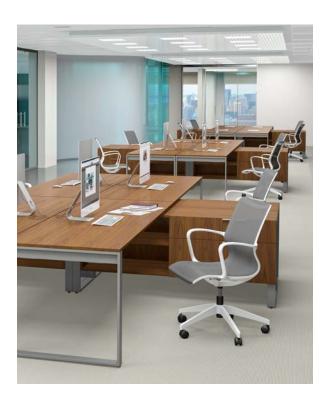

# Create spaces that both welcome and inspire.

From conference rooms to executive offices, your wood furniture can be tailored to function the way you do. Classic structures mask sophisticated components and wire management to accommodate today's technologies and applications.