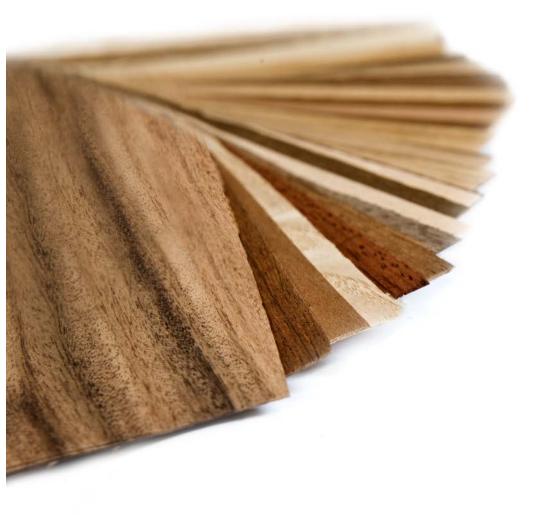

# Personalize it. Choose from a palette that offers endless possibilities.

Our standard veneers and hardwood solids are hand-selected from sustainable, managed forests and are chosen to ensure the highest quality and greatest consistency. Choose from a broad spectrum of wood species to reflect your organization's character while respecting your bottom line. Additional veneers can be sourced to suit your office décor or personal style.

We'll make it your way. Select the wood species, the type of veneer cut and the lay-up pattern. Our skilled artisans will perfectly match and sequence the veneer to create a beautiful result every time.