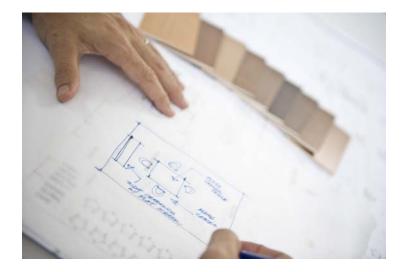

# Personalize it. Choose from a palette that offers endless possibilities.

Our standard veneers and hardwood solids are hand-selected from sustainable, managed forests and are chosen to ensure the highest quality and greatest consistency. Choose from a broad spectrum of wood species to reflect your organization's character while respecting your bottom line. Additional veneers can be sourced to suit your office décor or personal style.

We'll make it your way. Select the wood species, the type of veneer cut and the lay-up pattern. Our skilled artisans will perfectly match and sequence the veneer to create a beautiful result every time.