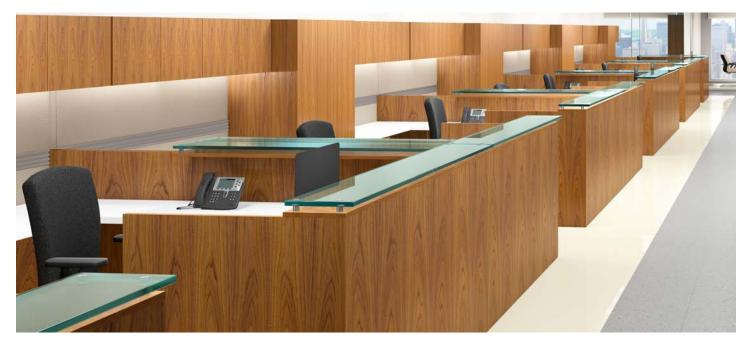

# Create spaces that both welcome and inspire.

From conference rooms to executive offices, your wood furniture can be tailored to function the way you do. Classic structures mask sophisticated components and wire management to accommodate today's technologies and applications.

We'll make it your way. Select the wood species, the type of veneer cut and the lay-up pattern. Our skilled artisans will perfectly match and sequence the veneer to create a beautiful result every time.