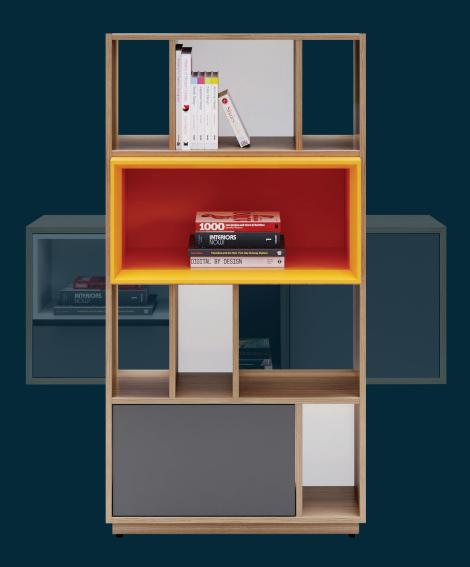

13

 $\overline{12}$ 

Bookcases can be more than bland shelving. Create unique statement pieces by mixing it up ... from asymmetrical sizing to blended materials. And for a bit of visual appeal, throw a pop of color into your design.