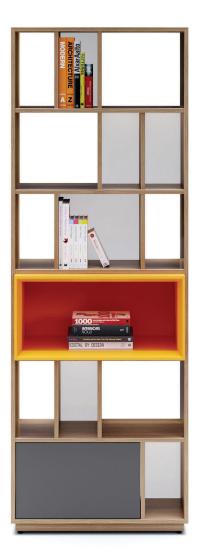

13

 $\overline{12}$ 

Bookcases can be more than bland shelving. Create unique statement pieces by mixing it up ... from asymmetrical sizing to blended materials. And for a bit of visual appeal, throw a pop of color into your design.