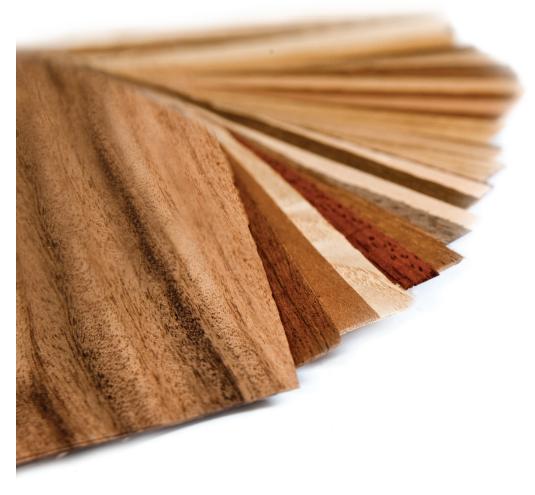

 $\overline{16}$ 

We are proud to produce the finest custom wood solutions, tailor made to your exact specifications. Our standard veneers and hardwood solids are hand-selected from sustainable, managed forests to ensure the highest quality and greatest consistency. Choose from a broad spectrum of wood species to reflect your project's unique design. Select the wood species, the type of veneer cut and the lay-up pattern. Our skilled artisans will perfectly match and sequence the veneer to create a beautiful result every time.