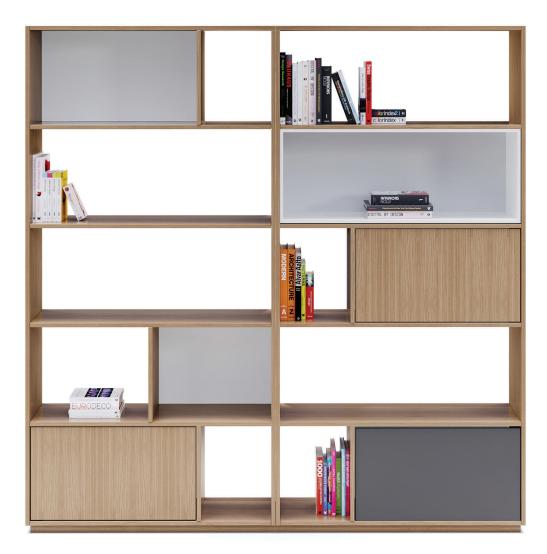

13

 $\overline{12}$ 

Bookcases can be more than bland shelving. Create unique statement pieces by mixing it up ... from asymmetrical sizing to blended materials. And for a bit of visual appeal, throw a pop of color into your design.