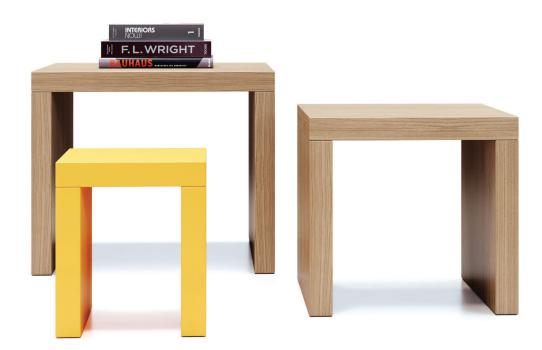

 $\overline{6}$ 

Design tables + storage pieces to fit your space. They allows the space to function the way it was intended, no matter how large or small.

Drawers. Shelves. Doors. Design your storage solution to suit your storage needs.