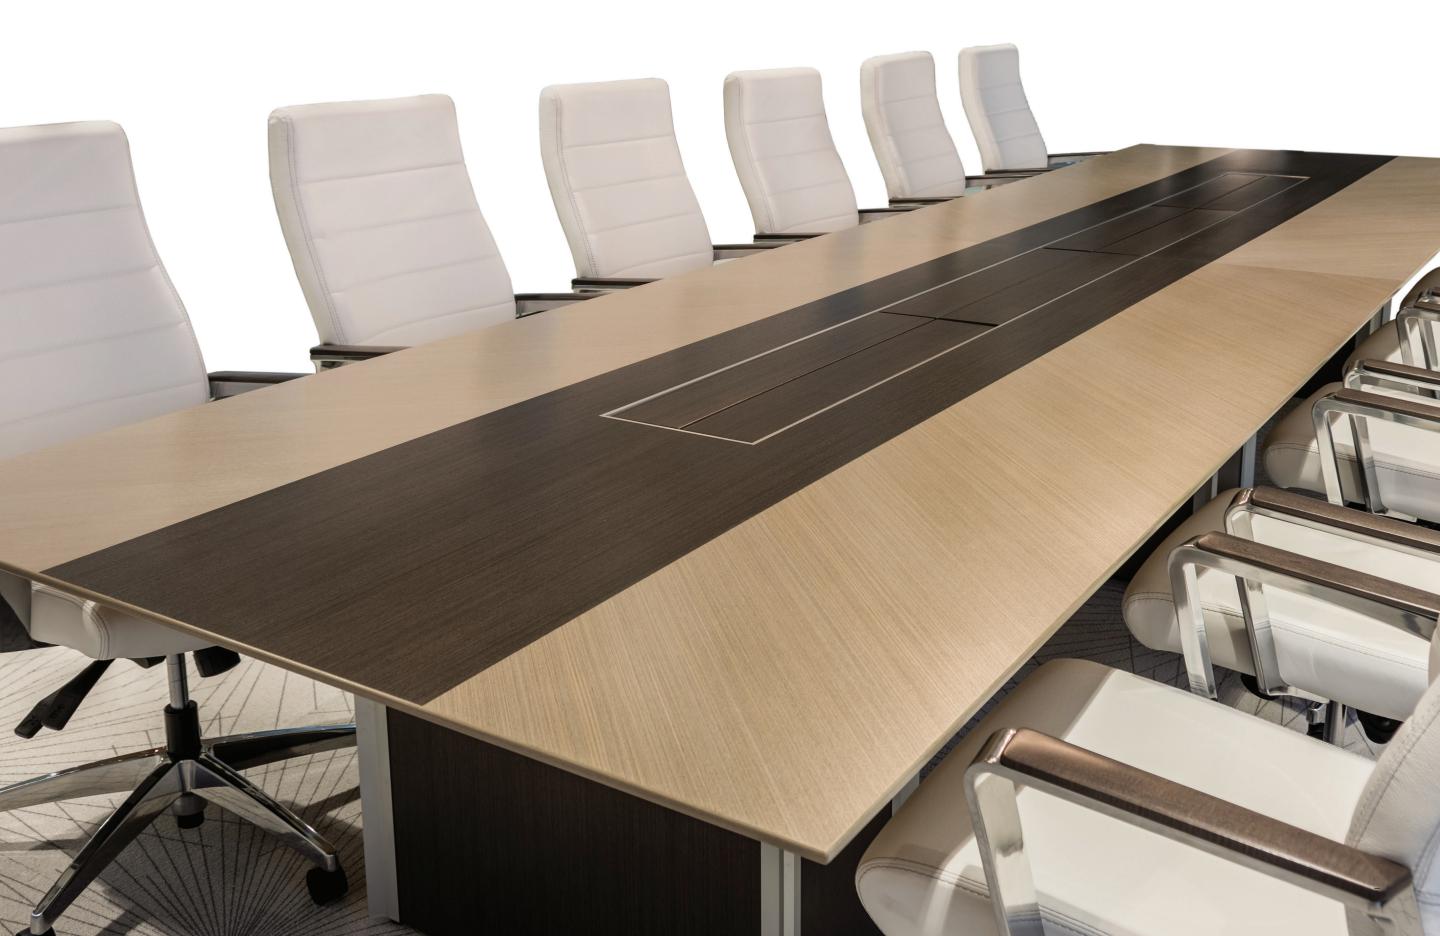

5

 $\overline{4}$ 

Collaboration can occur anywhere from the boardroom to the media center, or the café to the hub lounge. Whether in-person or virtual, each space can be comfortable and inviting with warm wood tones and timeless hard surfaces.