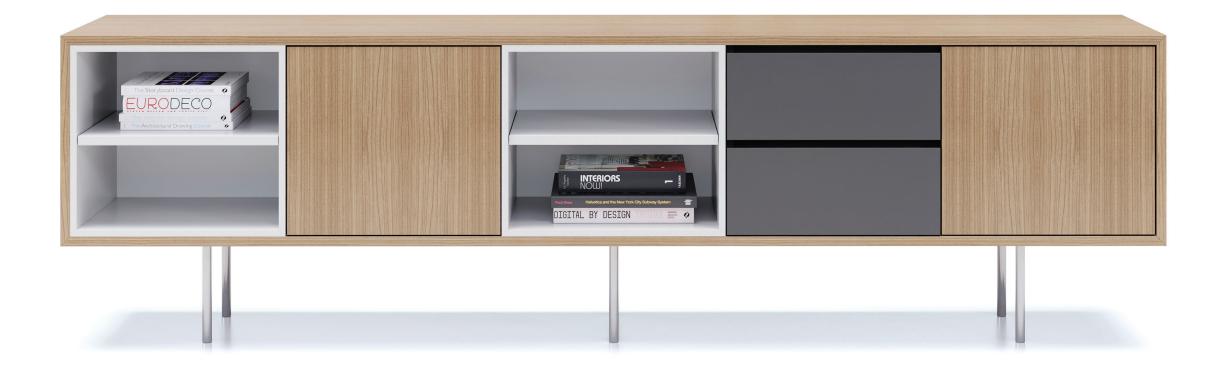

 $\overline{6}$ 

Design tables + storage pieces to fit your space. They allows the space to function the way it was intended, no matter how large or small.

Drawers. Shelves. Doors. Design your storage solution to suit your storage needs.