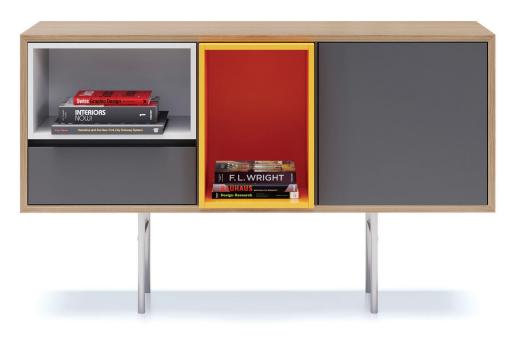

 $\overline{6}$ 

Design tables + storage pieces to fit your space. They allows the space to function the way it was intended, no matter how large or small.

Drawers. Shelves. Doors. Design your storage solution to suit your storage needs.

13

 $\overline{12}$ 

Bookcases can be more than bland shelving. Create unique statement pieces by mixing it up ... from asymmetrical sizing to blended materials. And for a bit of visual appeal, throw a pop of color into your design.