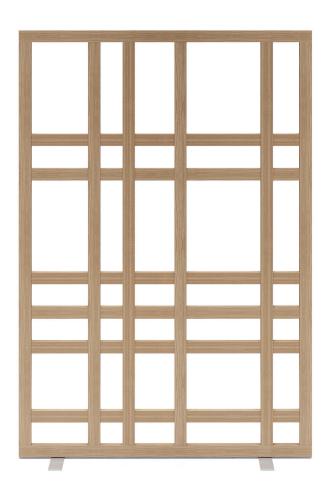

 $\overline{14}$ 

Room and space dividers can be artistic or classic Whether fixed, stationery or mobile, design with unique dimensions, materials and color for a purposeful addition to your interior space.