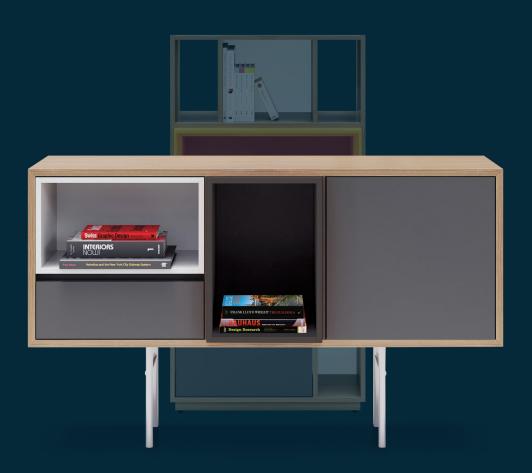

 $\overline{6}$ 

Design tables + storage pieces to fit your space. They allows the space to function the way it was intended, no matter how large or small.

Drawers. Shelves. Doors. Design your storage solution to suit your storage needs.

13

 $\overline{12}$ 

Bookcases can be more than bland shelving. Create unique statement pieces by mixing it up ... from asymmetrical sizing to blended materials. And for a bit of visual appeal, throw a pop of color into your design.