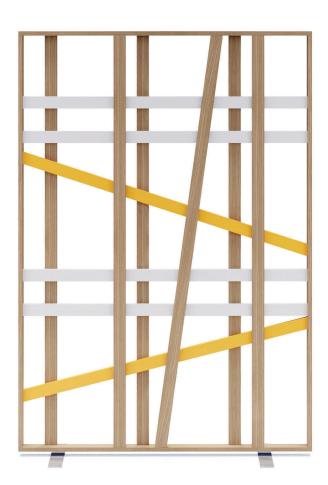

 $\overline{14}$ 

Room and space dividers can be artistic or classic Whether fixed, stationery or mobile, design with unique dimensions, materials and color for a purposeful addition to your interior space.