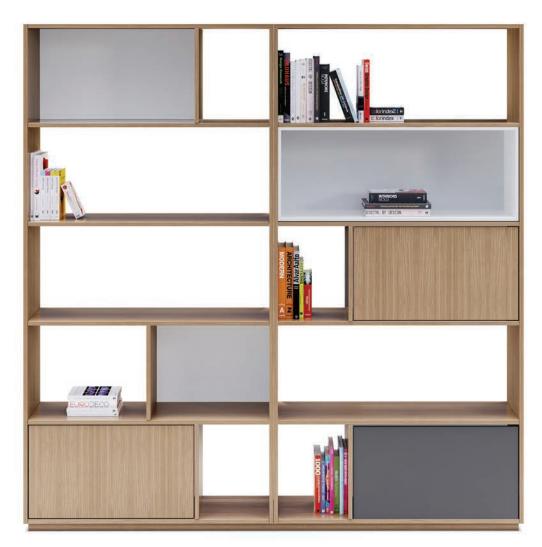

13

 $\overline{12}$ 

Bookcases can be more than bland shelving. Create unique statement pieces by mixing it up ... from asymmetrical sizing to blended materials. And for a bit of whimsy, throw a pop of color into your design.