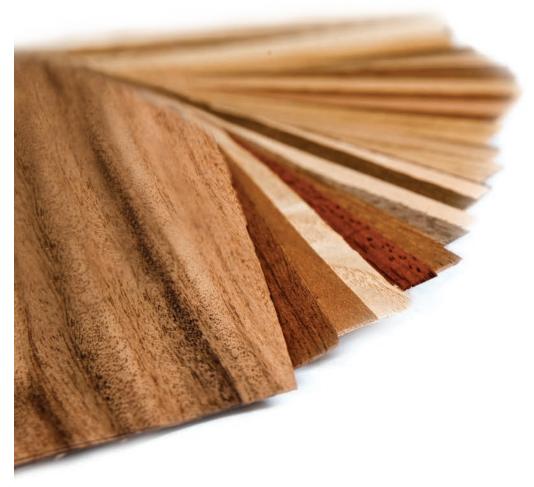

We are proud to produce the finest custom wood solutions, tailor made to your exact specifications. Our standard veneers and hardwood solids are hand-selected from sustainable, managed forests to ensure the highest quality and greatest consistency. Choose from a broad spectrum of wood species to reflect your projects unique design. Select the wood species, the type of veneer cut and the lay-up pattern. Our skilled artisans will perfectly match and sequence the veneer to create a beautiful result every time.