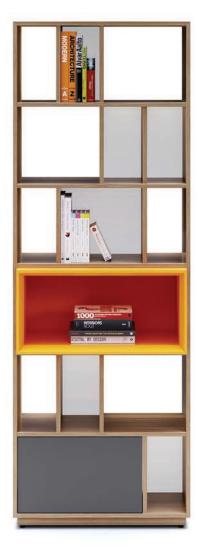

13

 $\overline{12}$ 

Bookcases can be more than bland shelving. Create unique statement pieces by mixing it up ... from asymmetrical sizing to blended materials. And for a bit of whimsy, throw a pop of color into your design.