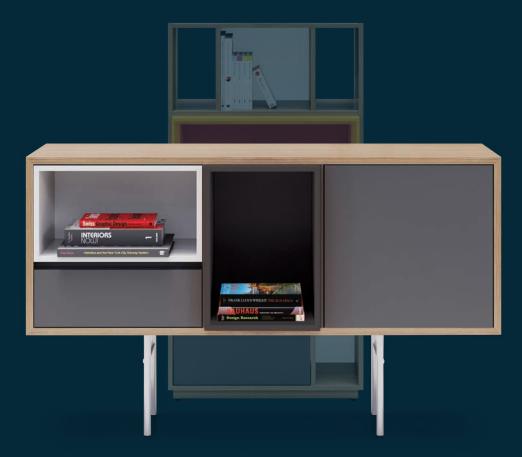

Design tables + storage pieces to fit YOUR space. It allows the space to function the way it was intended, no matter how large or small.

Drawers. Shelves. Doors. Design your storage solution for the way you store your stuff.