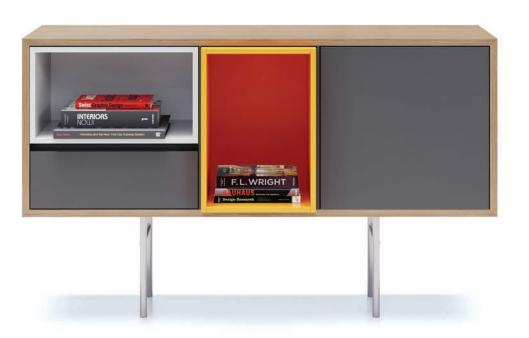

Design tables + storage pieces to fit YOUR space. It allows the space to function the way it was intended, no matter how large or small.

Drawers. Shelves. Doors. Design your storage solution for the way you store your stuff.

13

 $\overline{12}$ 

Bookcases can be more than bland shelving. Create unique statement pieces by mixing it up ... from asymmetrical sizing to blended materials. And for a bit of whimsy, throw a pop of color into your design.