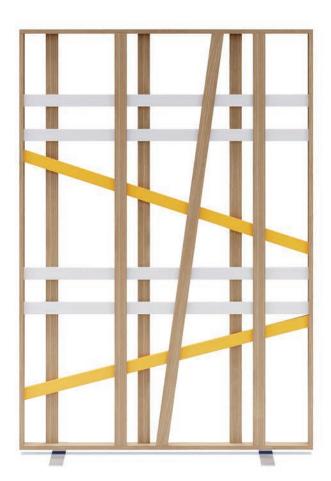

Room and space division can be artistic or classic Whether fixed, stationery or mobile, design with unique dimensions, materials and color for a purposeful addition to your interior space.

divide + screen