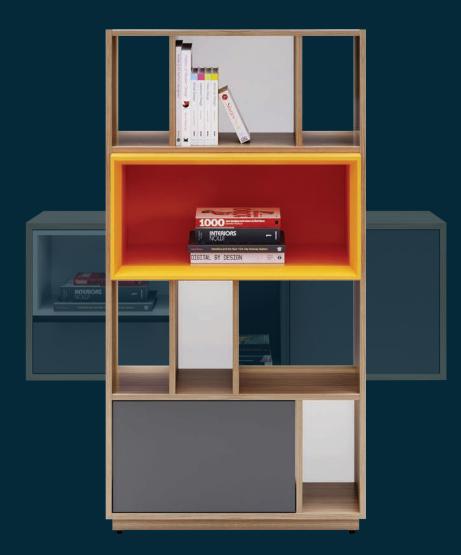

13

 $\overline{12}$ 

Bookcases can be more than bland shelving. Create unique statement pieces by mixing it up ... from asymmetrical sizing to blended materials. And for a bit of whimsy, throw a pop of color into your design.