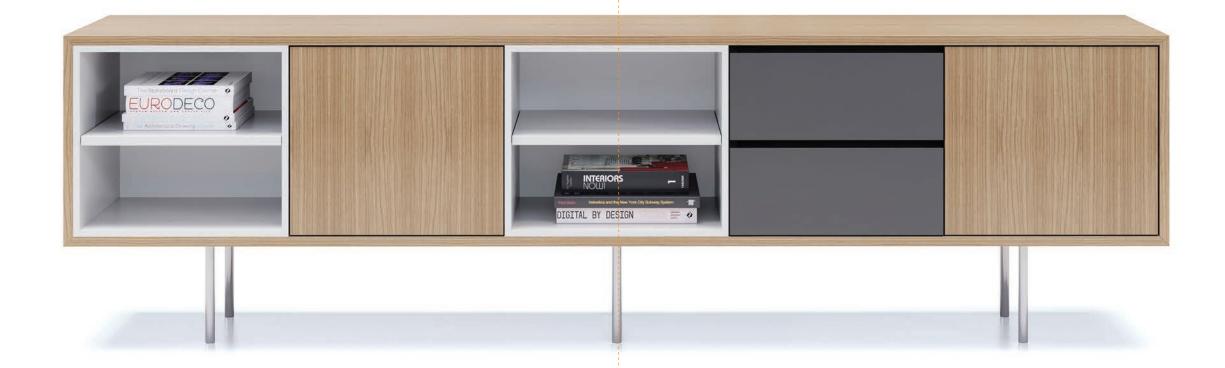

Design tables + storage pieces to fit YOUR space. It allows the space to function the way it was intended, no matter how large or small.

Drawers. Shelves. Doors. Design your storage solution for the way you store your stuff.