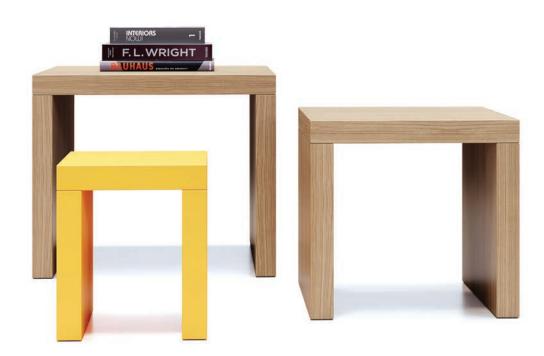

Design tables + storage pieces to fit YOUR space. It allows the space to function the way it was intended, no matter how large or small.

Drawers. Shelves. Doors. Design your storage solution for the way you store your stuff.