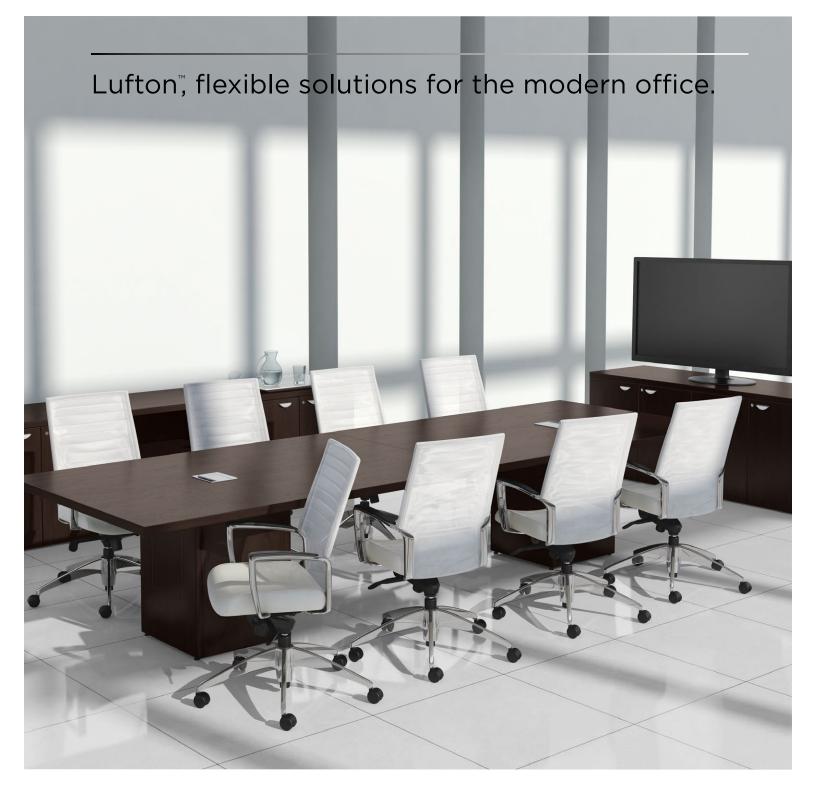

Lufton is naturally beautiful wood veneer for any office environment, from contemporary to conservative. Create classic private offices or trendsetting collaborative workspaces. Complement it all with small meeting rooms or large boardrooms, easily adaptable for growing data and power needs.