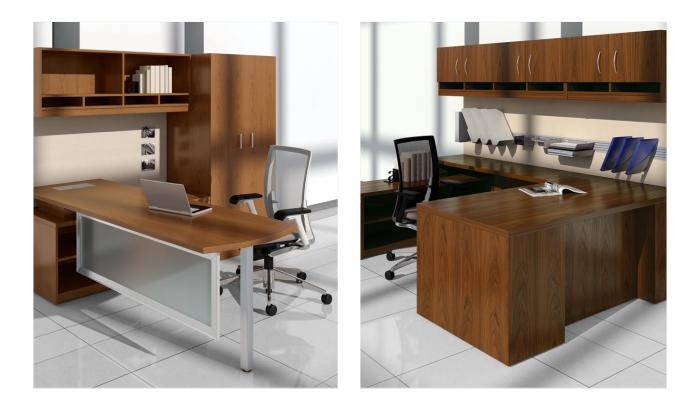

Four edge style available on worksurfaces shown from top to bottom - Soft Tail (L40), Fluted (L30), Flat (L10) and Radius (L20).

Please visit globalfurnituregroup.com for additional product information including industry and environmental certifications.

With all Lufton components, create a personal workspace with numerous options and accessories, and then further customize it by selecting from four edge styles and eight handle/pull options.

Storage Towers with wardrobe options available in 65" and 72" heights.