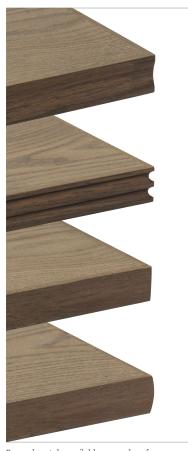

Four edge style available on worksurfaces shown from top to bottom - Soft Tail (L40), Fluted (L30), Flat (L10) and Radius (L20).

Please visit globalfurnituregroup.com for additional product information including industry and environmental certifications.