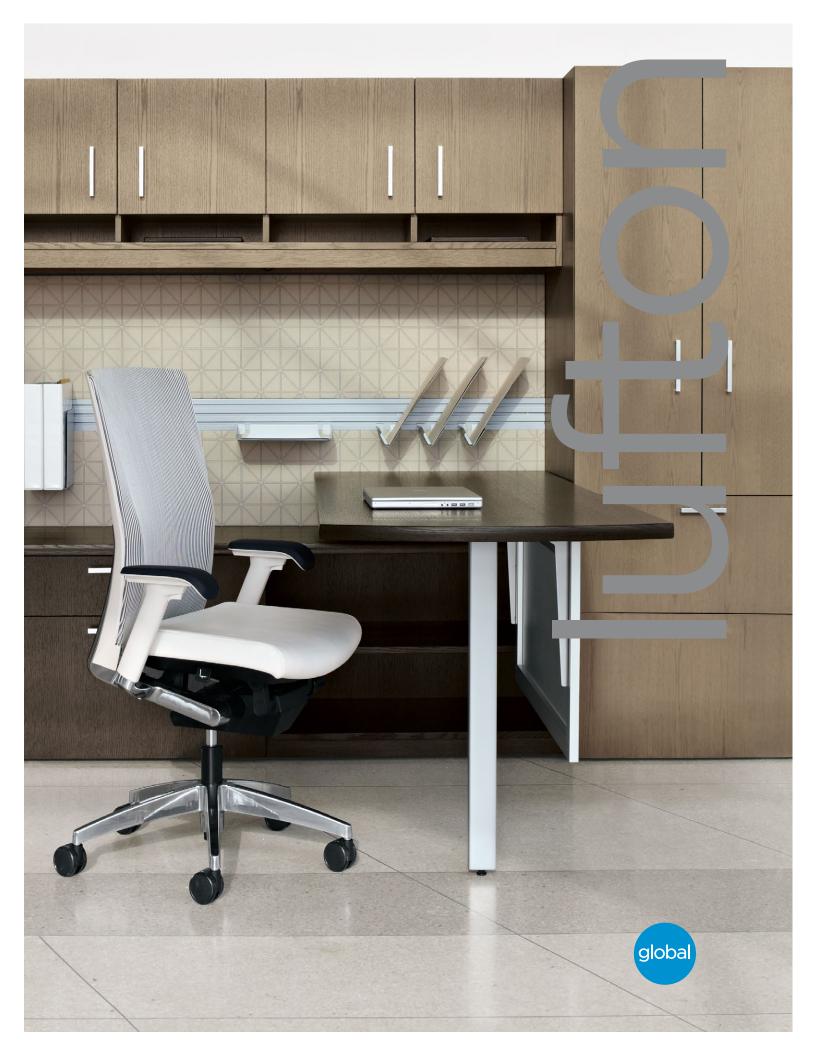

Cover: Desking shown in Grey on Oak (GRW) and Java (JAW) with Radius (L20) edge, Nickel (PL64) handles, monopost and glass modesty panel option. G20 seating shown in Ultrafabrics Brisa, White (BS41) with white frame.

Lufton offers a variety of features and options perfect for today's modern workplace. Wall-mounted overhead storage, tackboards and accessories allow small spaces to be more versatile, while personal towers and freestanding storage use vertical space for storage and workspace flexibility.

With all Lufton components, create a personal workspace with numerous options and accessories, and then further customize it by selecting from four edge styles and eight handle/pull options.

Storage Towers with wardrobe options available in 65" and 72" heights.