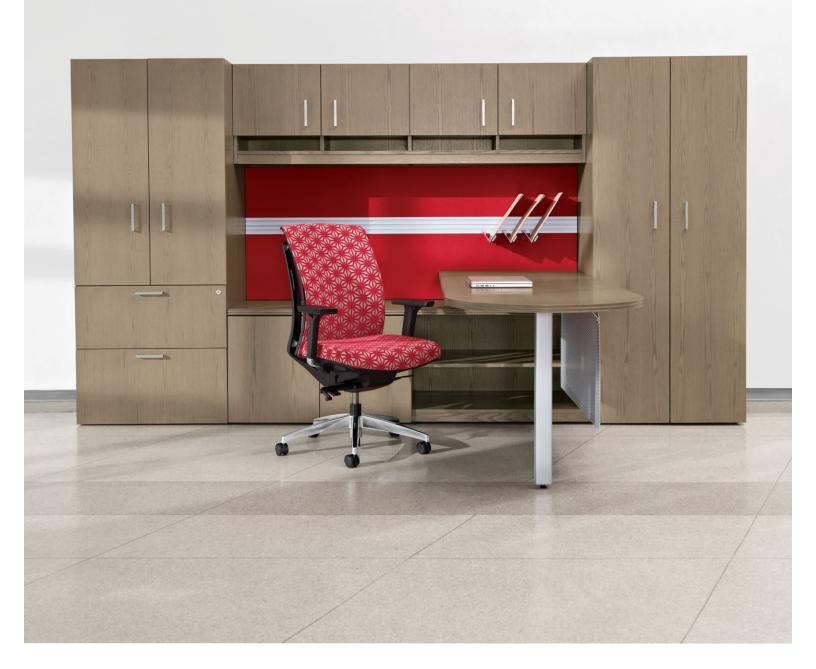

Lufton offers a variety of features and options perfect for today's modern workplace. Wall-mounted overhead storage, tackboards and accessories allow small spaces to be more versatile, while personal towers and freestanding storage use vertical space for storage and workspace flexibility.

Wall mounted hutches available with pigeon hole storage for documents.

Tackboards available with an optional accessory rail.

Eight styles of handles/pulls available.

Monopost and modesty options available on island worksurfaces.