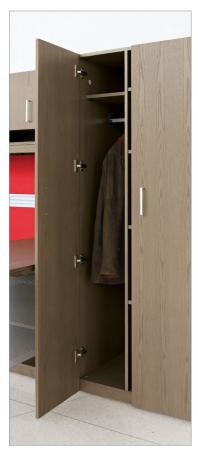

With all Lufton components, create a personal workspace with numerous options and accessories, and then further customize it by selecting from four edge styles and eight handle/pull options.

Storage Towers with wardrobe options available in 65" and 72" heights.