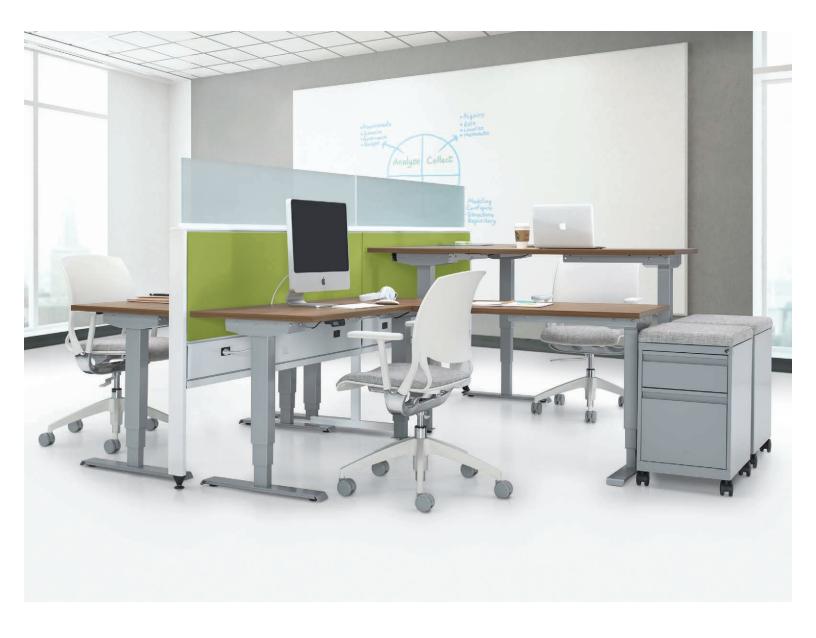

## Low key, high power

Intelli Beam unites capability and style with a variety of extension kits. Height options, privacy glass and leg choices support both seated and standing work. Extension kits are available in tackable fabrics, frosted or clear glass, and laminate to blend seamlessly into existing decor.

Retreat and recharge

Intelli Beam powers flex and hub spaces where people can retreat and recharge. Expand the beam on-site with additional beam and extension kits to accommodate changes in the workplace. Pair with Global's fixed or height adjustable tables, storage components and lounge furniture to optimize shared spaces.