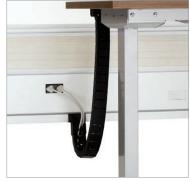

#### Features

USB duplex available in Black and White

Duplex receptacle available in Black and White

Fabric, laminate or glass extension kits available in 6", 12" and 18" heights

Optional energy chain manages power and data from the raceway to any table