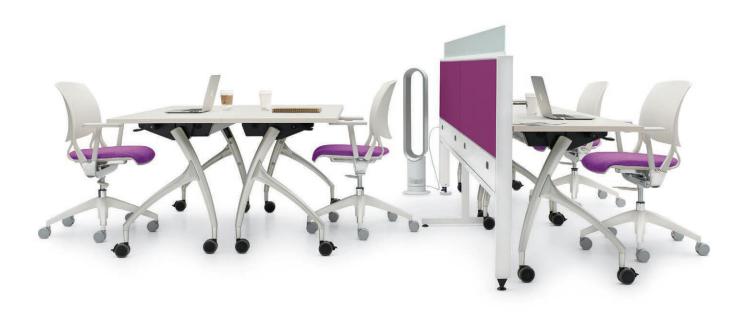

Retreat and recharge

Intelli Beam powers flex and hub spaces where people can retreat and recharge. Expand the beam on-site with additional beam and extension kits to accommodate changes in the workplace. Pair with Global's fixed or height adjustable tables, storage components and lounge furniture to optimize shared spaces.