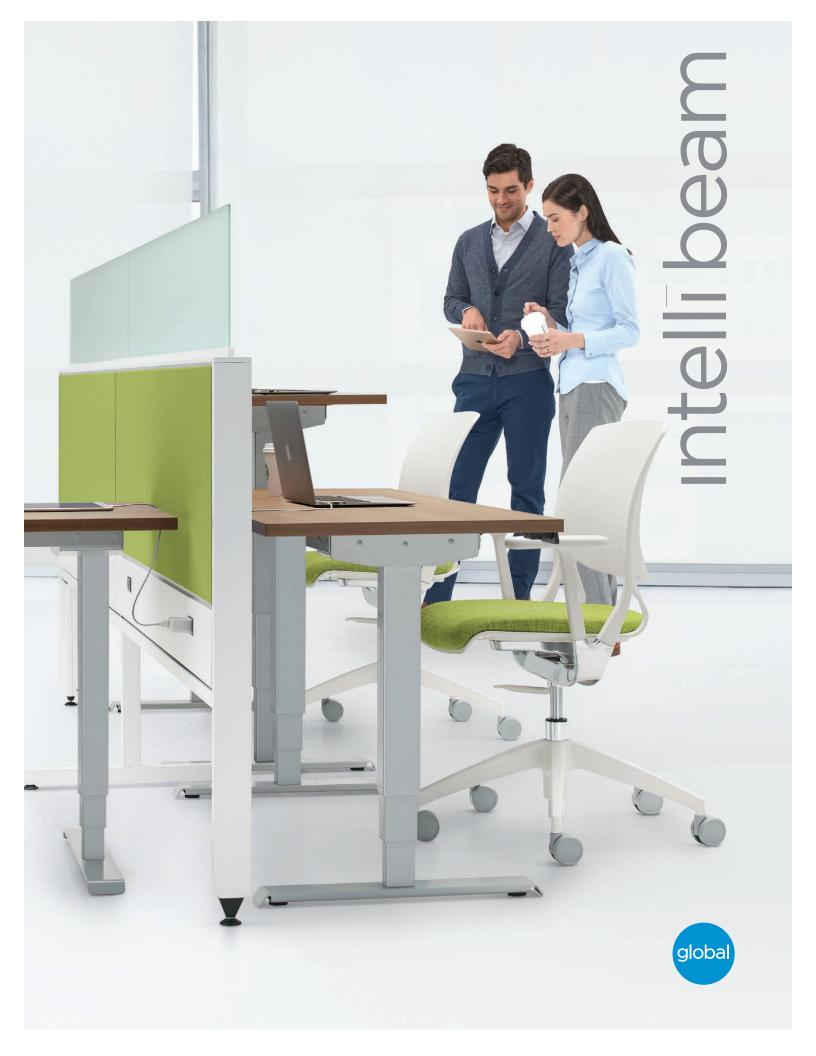

## Power the way you work

Intelli Beam™ brings forward a new era of open plan environments. The elevated beam combines the capability of panel systems with the style demanded in today's work and education spaces. Intelli Beam is driven by smart, modular design that powers individual workspaces and collaborative areas.

Leveling glides offer 1" adjustability

 $Please\ visit\ global furniture group. com\ for\ additional\ product\ information\ including\ environmental\ certifications.$ Cover: 24"h Intelli Beam shown in Designer White with 18"h fabric extension kits and 12"h frosted privacy glass. Panel fabric shown in Anchorage, Green Olive. Foli height adjustable tables and Novello seating shown.