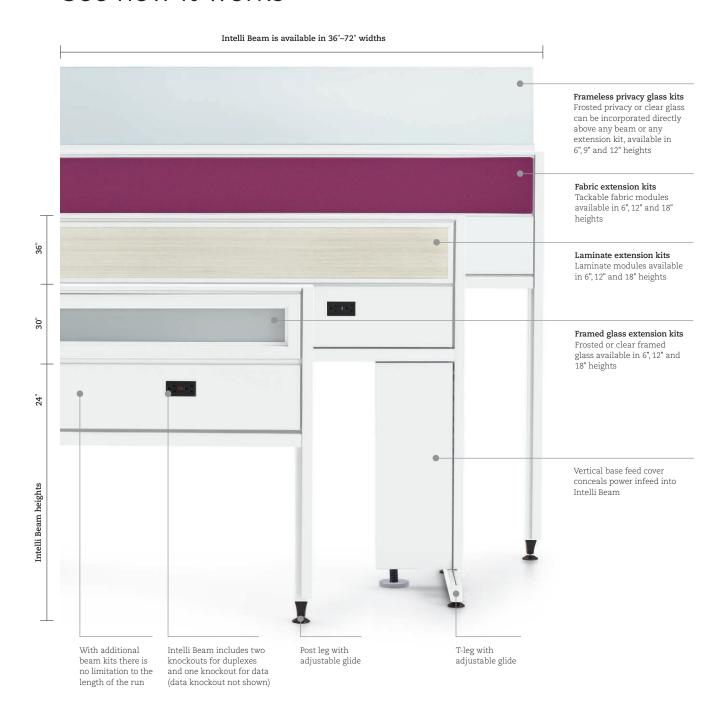

## See how it works

The possibilities begin with the Intelli Beam starter beam kit. Customize it your way with additional beams, privacy glass and extensions. Stack beams and extension kits up to 42" above the floor; frameless privacy glass kits can be added at any height up to 54"h overall. Intelli Beam is backed by Global's Lifetime Warranty.

## Build it your way

## It's in the details

### Options

Laminate end panels available in 24", 30" and 36" heights (24" shown)

Fabric extension kits are tackable

#### Features

USB duplex available in Black and White

Duplex receptacle available in Black and White

Fabric, laminate or glass extension kits available in 6", 12" and 18" heights

Optional energy chain manages power and data from the raceway to any table

Leveling glides offer 1" adjustability

 $Please\ visit\ global furniture group. com\ for\ additional\ product\ information\ including\ environmental\ certifications.$ Cover: 24"h Intelli Beam shown in Designer White with 18"h fabric extension kits and 12"h frosted privacy glass. Panel fabric shown in Anchorage, Green Olive. Foli height adjustable tables and Novello seating shown.