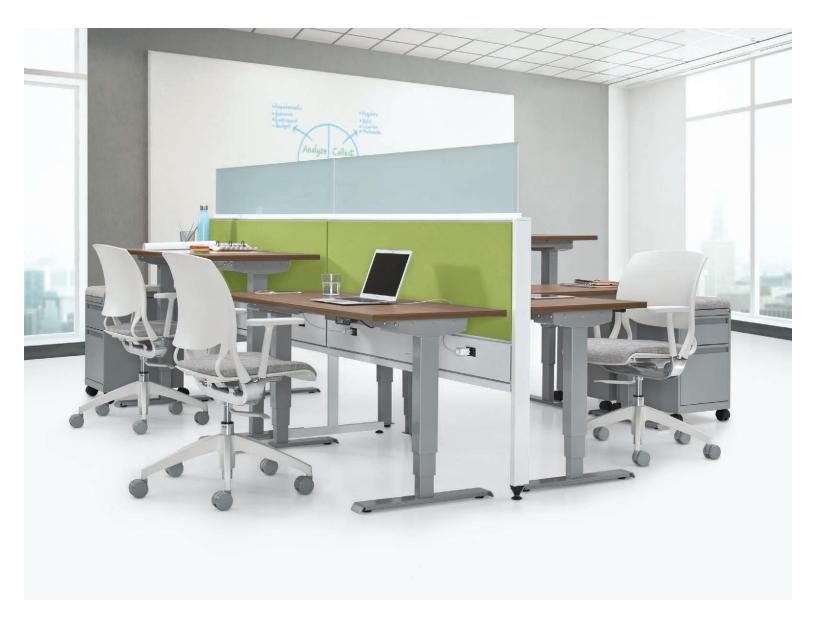

## See how it works

The possibilities begin with the Intelli Beam starter beam kit. Customize it your way with additional beams, privacy glass and extensions. Stack beams and extension kits up to 42" above the floor; frameless privacy glass kits can be added at any height up to 54"h overall. Intelli Beam is backed by Global's Lifetime Warranty.

## Build it your way