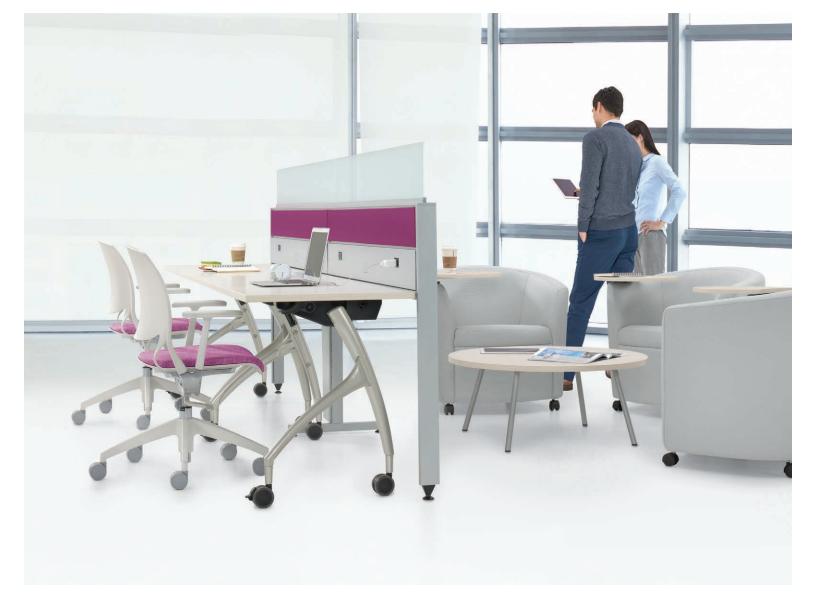

Retreat and recharge

Intelli Beam powers flex and hub spaces where people can retreat and recharge. Expand the beam on-site with additional beam and extension kits to accommodate changes in the workplace. Pair with Global's fixed or height adjustable tables, storage components and lounge furniture to optimize shared spaces.

### Options

Laminate end panels available in 24", 30" and 36" heights (24" shown)

Fabric extension kits are tackable