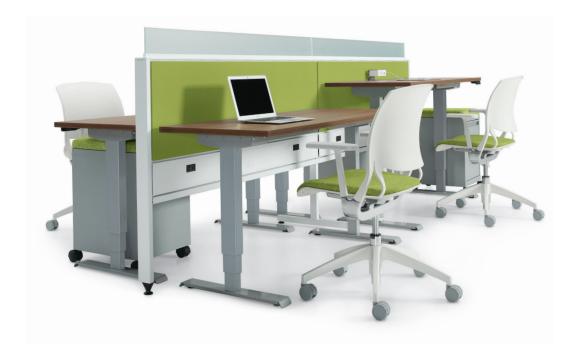

Leveling glides offer 1" adjustability

 $Please\ visit\ global furniture group. com\ for\ additional\ product\ information\ including\ environmental\ certifications.$ Cover: 24"h Intelli Beam shown in Designer White with 18"h fabric extension kits and 12"h frosted privacy glass. Panel fabric shown in Anchorage, Green Olive. Foli height adjustable tables and Novello seating shown.