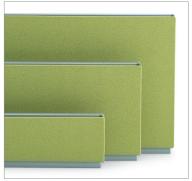

### Options

Laminate end panels available in 24", 30" and 36" heights (24" shown)

Fabric extension kits are tackable

#### Features

USB duplex available in Black and White

Duplex receptacle available in Black and White

Fabric, laminate or glass extension kits available in 6", 12" and 18" heights

Optional energy chain manages power and data from the raceway to any table