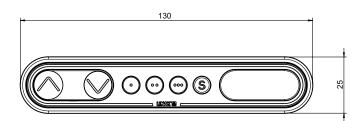

## Key

- A Parallel up
- ✓ Parallel down
- Store Memory
- O Memory 1
- Memory 2
- Memory 3

#### Up and Down (∧ ∨)

Press either the up or down button for parallel drive until the button is released again or the system reaches end position.

### Memory

The four small buttons are used for memory drive/storing memory.

# **Store Memory**

- Press **S** button. Display will flash for 2 seconds.
- Within these two seconds, press one of the small buttons with dots and the position will be stored at this button.
- The panel will acknowledge by showing "1", "2" or "3" in the display depending on chosen position.

# Memory Drive (small buttons with dots)

Press one of the memory buttons and the system will start driving to the pre-programmed memory position.

#### **Display Function**

Shows the actual height in either cm or inch.

www.globalfurnituregroup.com effective May 2023