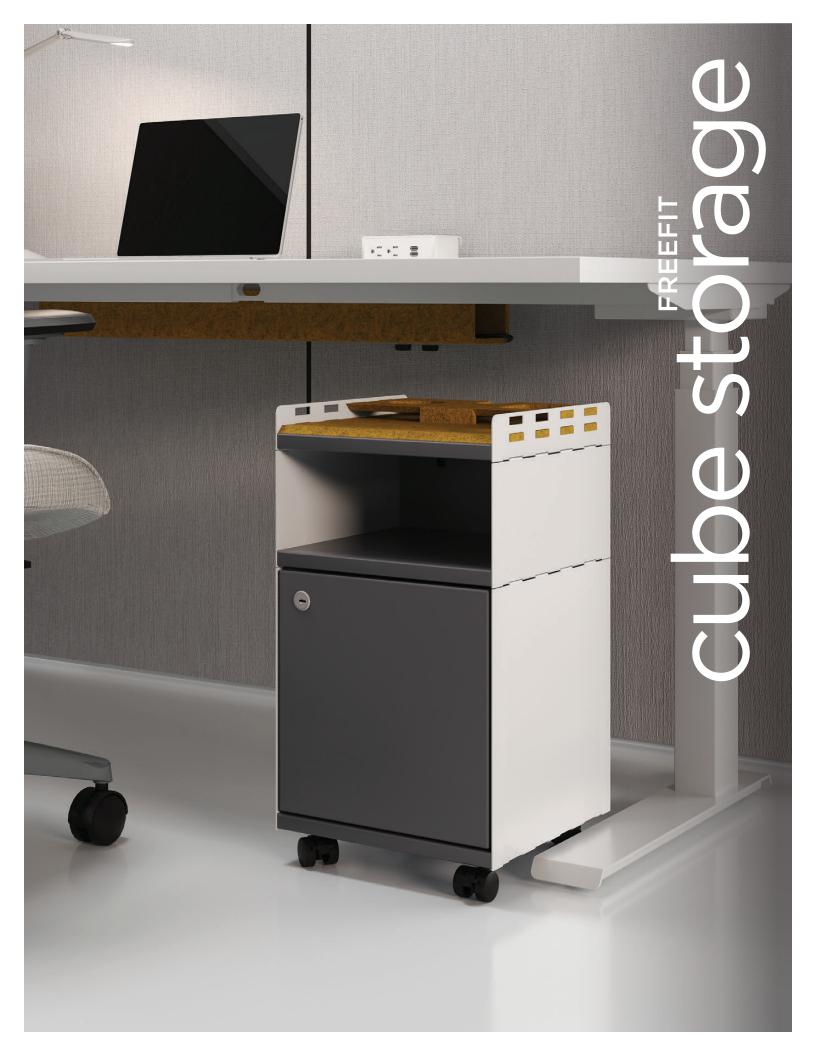

# Two storage options

Introducing FreeFit cube storage – a series of mobile and hanging storage solutions, available to specify in an array of metal, laminate and PET Felt finish options.

## Features

- FreeFit cube storage solutions are available as mobile pedestals or hanging storage solutions
- · Available in open box, locked and non-locking file combinations
- Mobile pedestal includes PET Felt accessory tray
- PET Felt liners are available for open storage shelves
- PET Felt components are available in standard PET Felt colors
  Additional information can be found on the Global website.

# $Please\ visit\ global furniture group. com\ for\ additional\ product\ information\ including\ industry\ and\ environmental\ certifications.$

Cover and above left: Cube mobile pedestal storage shown in Designer White with Storm Grey door and shelf. PET Felt accessory tray shown in Harvest. Above, right: Cube hanging pedestal storage shown in Designer White with Noce Medio door and shelves.