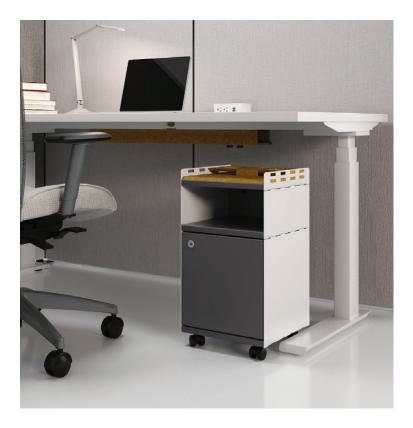

# $Please\ visit\ global furniture group. com\ for\ additional\ product\ information\ including\ industry\ and\ environmental\ certifications.$

Cover and above left: Cube mobile pedestal storage shown in Designer White with Storm Grey door and shelf. PET Felt accessory tray shown in Harvest. Above, right: Cube hanging pedestal storage shown in Designer White with Noce Medio door and shelves.