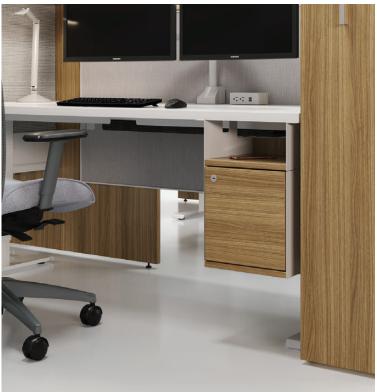

# $Please\ visit\ global furniture group. com\ for\ additional\ product\ information\ including\ industry\ and\ environmental\ certifications.$

Cover and above left: Cube mobile pedestal storage shown in Designer White with Storm Grey door and shelf. PET Felt accessory tray shown in Harvest. Above, right: Cube hanging pedestal storage shown in Designer White with Noce Medio door and shelves.