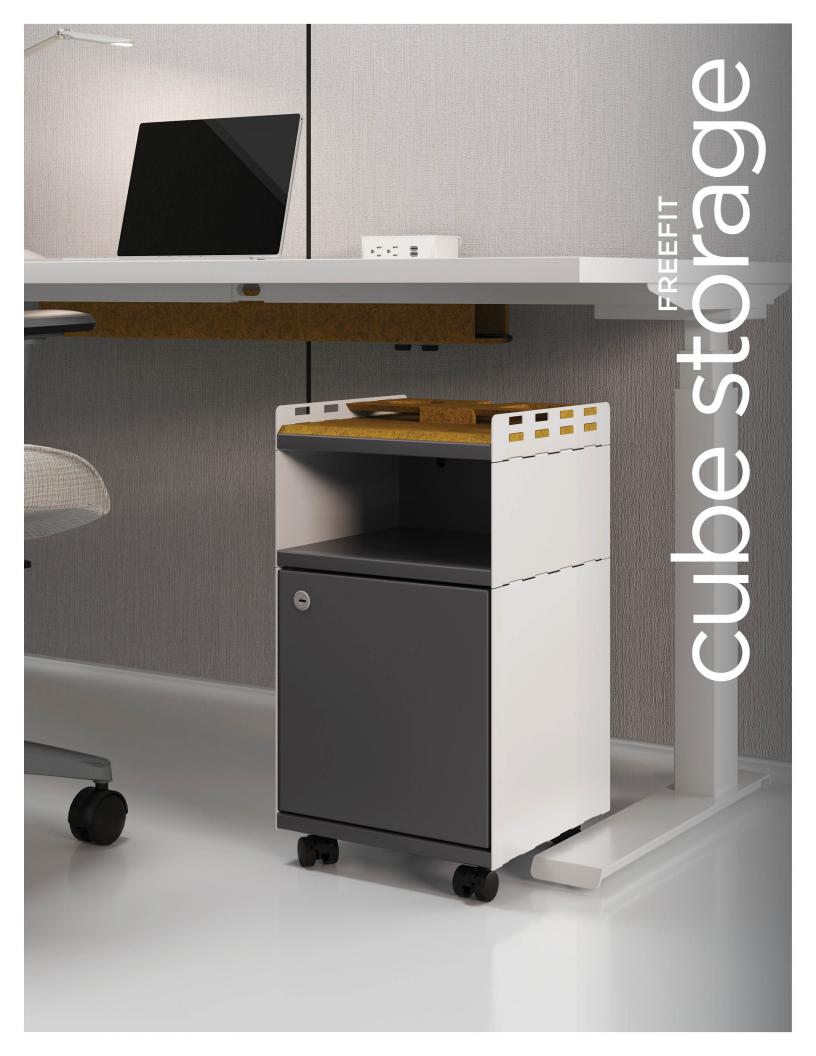

# Two storage options

Introducing FreeFit cube storage – a series of mobile and hanging storage solutions, available to specify in an array of metal, laminate and PET Felt finish options.

### Features

- FreeFit cube storage solutions are available as mobile pedestals or hanging storage solutions
- Available in open box, locked and non-locking file combinations
- · Mobile pedestal includes PET Felt accessory tray
- PET Felt liners are available for open storage shelves
- PET Felt components are available in standard PET Felt colors
  Additional information can be found on the Global website.

## $Please\ visit\ global furniture group. com\ for\ additional\ product\ information\ including\ industry\ and\ environmental\ certifications.$

Cover and above left: Cube mobile pedestal storage shown in Designer White with Storm Grey door and shelf. PET Felt accessory tray shown in Harvest. Above, right: Cube hanging pedestal storage shown in Designer White with Noce Medio door and shelves.