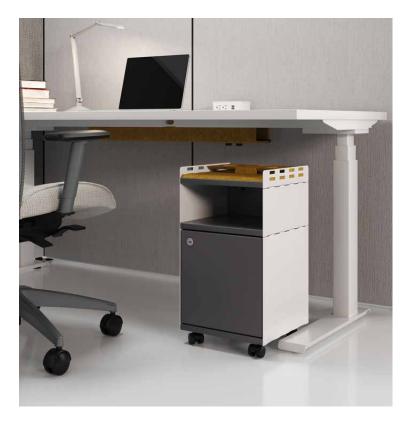

## $Please\ visit\ global furniture group. com\ for\ additional\ product\ information\ including\ industry\ and\ environmental\ certifications.$

Cover and above left: Cube mobile pedestal storage shown in Designer White with Storm Grey door and shelf. PET Felt accessory tray shown in Harvest. Above, right: Cube hanging pedestal storage shown in Designer White with Noce Medio door and shelves.