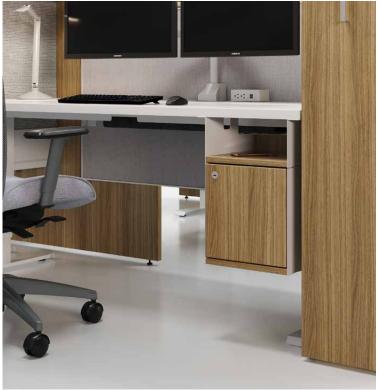

## $Please\ visit\ global furniture group. com\ for\ additional\ product\ information\ including\ industry\ and\ environmental\ certifications.$

Cover and above left: Cube mobile pedestal storage shown in Designer White with Storm Grey door and shelf. PET Felt accessory tray shown in Harvest. Above, right: Cube hanging pedestal storage shown in Designer White with Noce Medio door and shelves.