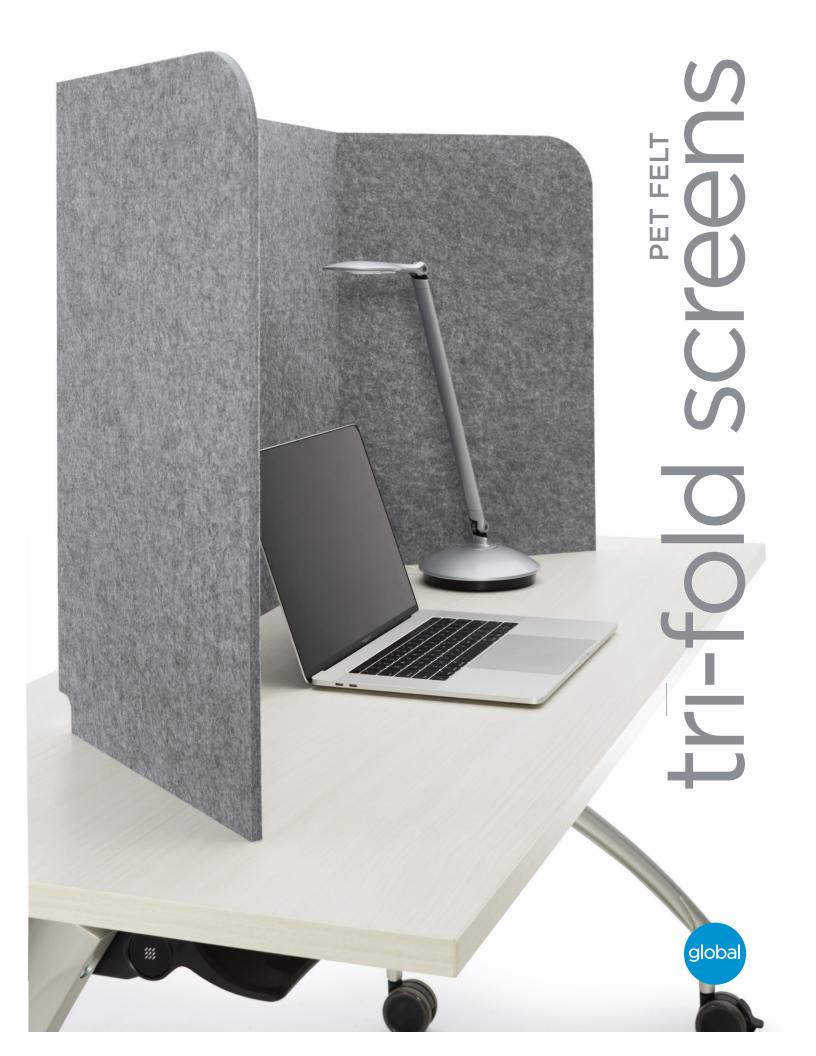

# Privacy where and when you need it

## **Features**

Lightweight, freestanding tri-fold partitions. Available as a 23.5"H desktop model or 60"H floorstanding model. Move wherever you need to provide a focus space. Folds flat for storage when not in use.

PET Felt adds color, tackability and pleasant tactile properties, while enhancing acoustic characteristics of the space.

- 9mm thick decorative panel with a smooth finish
- Made with approximately 50% recycled content
- 100% recyclable
- · Sound absorbing
- Non-toxic
- Bacteria and mold resistant
- Greenguard gold certified
- Impact and tear resistant

### Colors

Please visit globalfurnituregroup.com for additional product information including environmental certifications.

Cover: Desktop partition shown in Pewter.

Above: Desktop partition and floor partition shown in Denim. 2gether table and Factor seating shown.