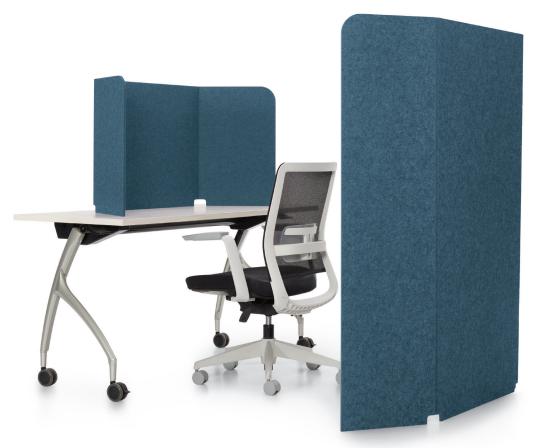

### Colors

Please visit globalfurnituregroup.com for additional product information including environmental certifications.

Cover: Desktop partition shown in Pewter.

Above: Desktop partition and floor partition shown in Denim. 2gether table and Factor seating shown.