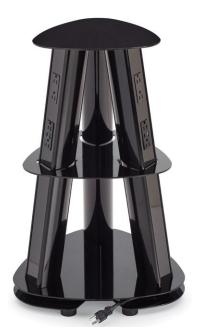

# 360° power access

Silver Pearl

Gloss Black

Freedom to work uninterrupted. The Isle Power Tower provides 360° access to twelve power outlets at a convenient height. It features three 1.5A, 5V USB-A ports and three USB-C delivery ports with GaN technology, offering versatile charging options for most modern devices. Move Isle to wherever power is needed in lounges, student commons, meeting areas, and other group settings. Available in three sleek finishes.

## A closer look

 $Please\ visit\ global furniture group. com\ for\ additional\ product\ information\ including\ industry\ and\ environmental\ certifications.$ 

Cover: Shown in Gloss White. Citi Square seating shown. Above: Shown in Silver Pearl.