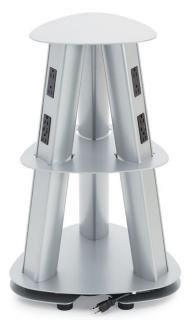

# 360° power access

Silver Pearl

Gloss Black

Freedom to work uninterrupted. The Isle Power Tower provides 360° access to twelve power outlets at a convenient height. It features three 1.5A, 5V USB-A ports and three USB-C delivery ports with GaN technology, offering versatile charging options for most modern devices. Move Isle to wherever power is needed in lounges, student commons, meeting areas, and other group settings. Available in three sleek finishes.

## A closer look

 $Please\ visit\ global furniture group. com\ for\ additional\ product\ information\ including\ industry\ and\ environmental\ certifications.$ 

Cover: Shown in Gloss White. Citi Square seating shown. Above: Shown in Silver Pearl.