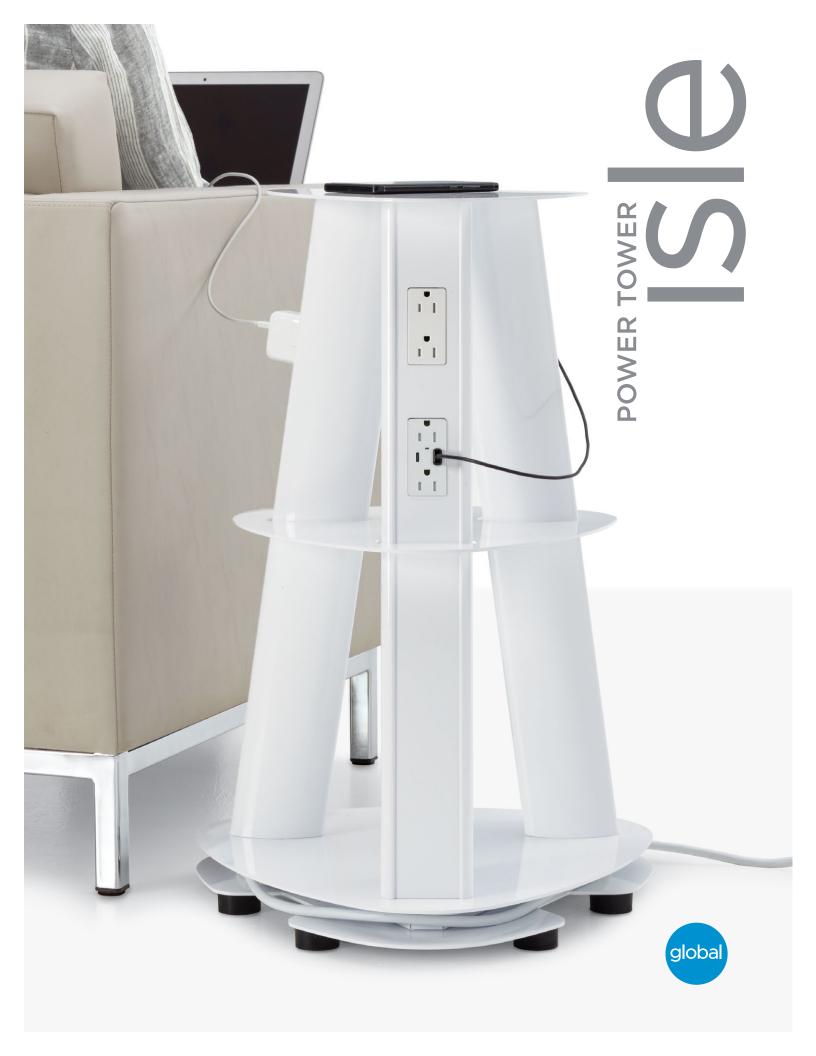

# 360° power access

Silver Pearl

Gloss Black

Freedom to work uninterrupted. The Isle Power Tower provides 360° access to twelve power outlets at a convenient height. It features three 1.5A, 5V USB-A ports and three USB-C delivery ports with GaN technology, offering versatile charging options for most modern devices. Move Isle to wherever power is needed in lounges, student commons, meeting areas, and other group settings. Available in three sleek finishes.