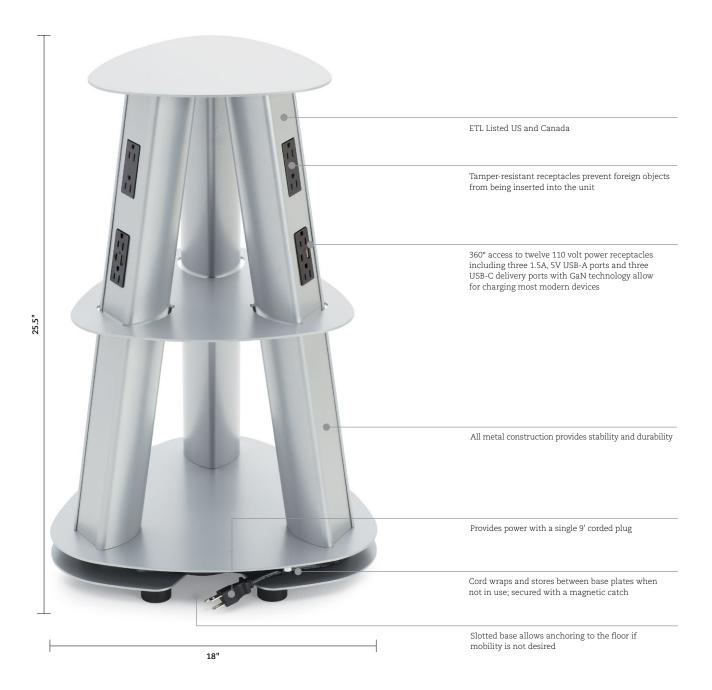

# 360° power access

Silver Pearl

Gloss Black

Freedom to work uninterrupted. The Isle Power Tower provides 360° access to twelve power outlets at a convenient height. It features three 1.5A, 5V USB-A ports and three USB-C delivery ports with GaN technology, offering versatile charging options for most modern devices. Move Isle to wherever power is needed in lounges, student commons, meeting areas, and other group settings. Available in three sleek finishes.