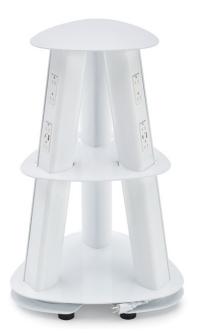

# 360° power access

Silver Pearl

Gloss Black

Freedom to work uninterrupted. The Isle Power Tower provides 360° access to twelve power outlets at a convenient height. It features three 1.5A, 5V USB-A ports and three USB-C delivery ports with GaN technology, offering versatile charging options for most modern devices. Move Isle to wherever power is needed in lounges, student commons, meeting areas, and other group settings. Available in three sleek finishes.

## A closer look

 $Please\ visit\ global furniture group. com\ for\ additional\ product\ information\ including\ industry\ and\ environmental\ certifications.$ 

Cover: Shown in Gloss White. Citi Square seating shown. Above: Shown in Silver Pearl.