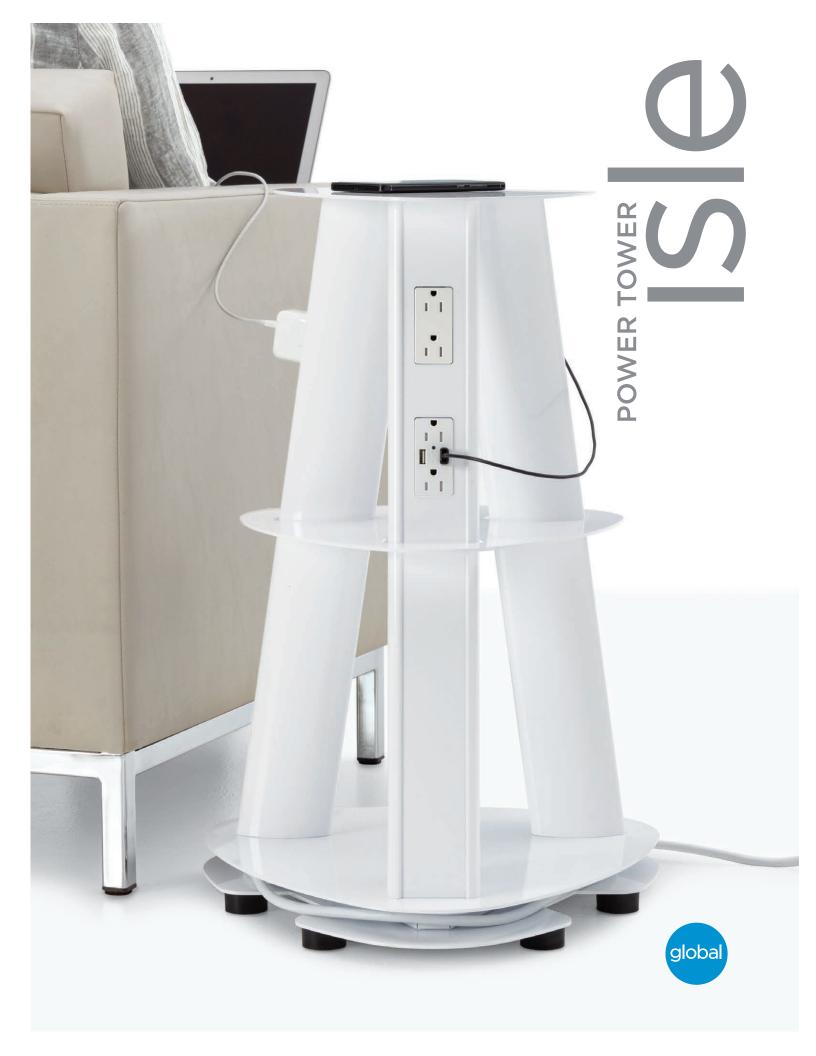

## 360° power access

Gloss White

Silver Pearl

Gloss Black

Freedom to work uninterrupted. Isle power tower provides 360° access to twelve power outlets and six rapid charge USB ports at a convenient height. Move Isle to wherever power is needed in lounges, student commons, meeting areas and other group settings. Available in three sleek finishes.

isle power tower