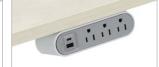

## DPC Slim with USB-A & USB-C\*

2 outlets, 1 USB-A & 1 USB-C port 3 outlets, 1 USB-A & 1 USB-C port \*ETL listed

## Features

- USB Type-A and Type-C combinations with 3.1A charging amperage
- Easy connections to power sources with a 10' cord
- 15A tamperproof outlets
- Versatile installation that can be mounted on or under surface (with clear access to clamp on edge), forward or upward facing
  - Clamp mount available for 0.5"-1.5" thick surfaces
- Streamlined functionality with sleek unobtrusive design
- Gloss white body with grey face