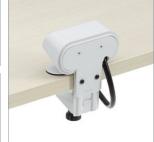

Horizontal clamp

Horizontal screw-in

Vertical screw-in

·:··: =

Vertical clamp

Under mount screw-in

Pass-through plug available on 2 outlet unit

## Mounting Options - 2 & 3 Outlets