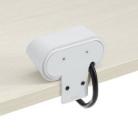

Horizontal clamp

Horizontal screw-in

Vertical screw-in

·:··: =

Vertical clamp

Under mount screw-in

Pass-through plug available on 2 outlet unit

## Mounting Options - 2 & 3 Outlets