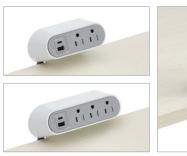

## DPC Slim with USB-A & USB-C\*

2 outlets, 1 USB-A & 1 USB-C port 3 outlets, 1 USB-A & 1 USB-C port \*ETL listed

## Features

- USB Type-A and Type-C combinations with 3.1A charging amperage
- Easy connections to power sources with a 10' cord
- 15A tamperproof outlets
- Versatile installation that can be mounted on or under surface (with clear access to clamp on edge), forward or upward facing
  - Clamp mount available for 0.5"-1.5" thick surfaces
- Streamlined functionality with sleek unobtrusive design
- Gloss white body with grey face