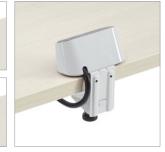

Horizontal clamp

Horizontal screw-in

Vertical screw-in

·:··: =

Vertical clamp

Under mount screw-in

Pass-through plug available on 2 outlet unit

## Mounting Options - 2 & 3 Outlets