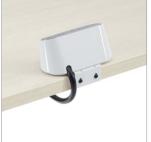

Horizontal clamp

Horizontal screw-in

Vertical screw-in

·:··: =

Vertical clamp

Under mount screw-in

Pass-through plug available on 2 outlet unit

## Mounting Options - 2 & 3 Outlets