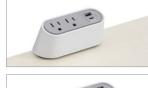

## DPC Slim with USB-A & USB-C\*

2 outlets, 1 USB-A & 1 USB-C port 3 outlets, 1 USB-A & 1 USB-C port \*ETL listed

## Features

- USB Type-A and Type-C combinations with 3.1A charging amperage
- Easy connections to power sources with a 10' cord
- 15A tamperproof outlets
- Versatile installation that can be mounted on or under surface (with clear access to clamp on edge), forward or upward facing
  - Clamp mount available for 0.5"-1.5" thick surfaces
- Streamlined functionality with sleek unobtrusive design
- Gloss white body with grey face