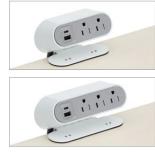

## DPC Slim with USB-A & USB-C\*

2 outlets, 1 USB-A & 1 USB-C port 3 outlets, 1 USB-A & 1 USB-C port \*ETL listed

## Features

- USB Type-A and Type-C combinations with 3.1A charging amperage
- Easy connections to power sources with a 10' cord
- 15A tamperproof outlets
- Versatile installation that can be mounted on or under surface (with clear access to clamp on edge), forward or upward facing
  - Clamp mount available for 0.5"-1.5" thick surfaces
- Streamlined functionality with sleek unobtrusive design
- Gloss white body with grey face