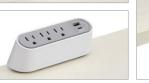

## DPC Slim with USB-A & USB-C\*

2 outlets, 1 USB-A & 1 USB-C port 3 outlets, 1 USB-A & 1 USB-C port \*ETL listed

## Features

- USB Type-A and Type-C combinations with 3.1A charging amperage
- Easy connections to power sources with a 10' cord
- 15A tamperproof outlets
- Versatile installation that can be mounted on or under surface (with clear access to clamp on edge), forward or upward facing
  - Clamp mount available for 0.5"-1.5" thick surfaces
- Streamlined functionality with sleek unobtrusive design
- Gloss white body with grey face