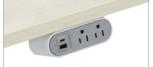

## DPC Slim with USB-A & USB-C\*

2 outlets, 1 USB-A & 1 USB-C port 3 outlets, 1 USB-A & 1 USB-C port \*ETL listed

## Features

- USB Type-A and Type-C combinations with 3.1A charging amperage
- Easy connections to power sources with a 10' cord
- 15A tamperproof outlets
- Versatile installation that can be mounted on or under surface (with clear access to clamp on edge), forward or upward facing
  - Clamp mount available for 0.5"-1.5" thick surfaces
- Streamlined functionality with sleek unobtrusive design
- Gloss white body with grey face